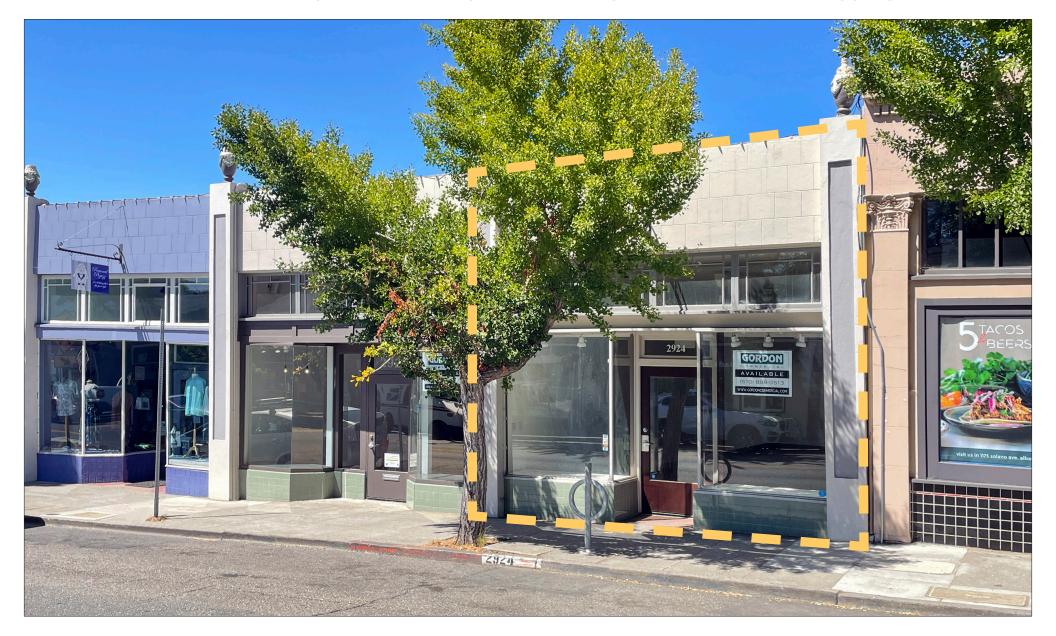

Updated Retail Space in the High-Traffic Elmwood Shopping District

GORDON

CONTACT: KEVIN GORDON 510 898-0513 • kevin@gordoncommercial.com • DRE# 01884390

## **BRIGHT RETAIL SPACE ON BOUTIQUE COMMERCIAL STREET – WALKER'S PARADISE**

SIZE: ±990 rsf

**ASKING RENT:** 

**ZONED:** C-E

Walk Score

\$4.25 psf/month NNN

(Elmwood Commercial District)

## FEATURES

- Clerestory windows, nice natural light, high ceilings, skylight
- Excellent signage opportunity and window display entry
- Amid clothing and shoe stores, gift shops, cafés, boutiques, independent merchants and services
- Easy street parking
- Heavy foot traffic location
- Near corner of Ashby Avenue (CA State Route 13) a major Berkeley thoroughfare
- A two-block shopping and dining-centric area and Berkeley's oldest commercial district