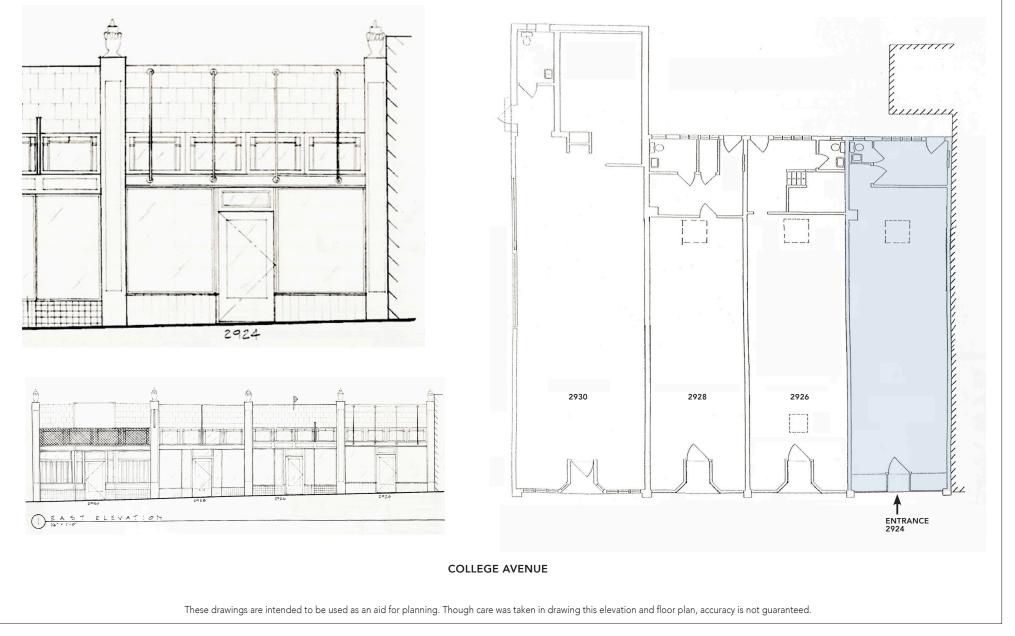

ervices
- Easy street parking
- Heavy foot traffic location
- Near corner of Ashby Avenue (CA State Route 13) a major Berkeley thoroughfare
- A two-block shopping and dining-centric area and Berkeley's oldest commercial district

- Join Bluemercury luxury beauty, Humphry Slocombe ice cream, Donato & Co, Palm & Perkins home goods, Mrs. Dalloway's bookstore, Elements boutique, Labels Luxury Consignment, Personal Pizazz fashion, Sweet Dreams, and Cafenated Coffee
- Convenient to UC Berkeley, Alta Bates Hospital, Whole Foods Market, as well as Rockridge. Walk to Claremont Hotel & Spa and Julia Morgan Theatre
- Easy access to the entire SF Bay area via AC Transit, Berkeley and Rockridge BART
- High income, upscale neighborhood





## 2924 COLLEGE AVENUE, BERKELEY, CA ELEVATION AND FLOOR PLAN





## 2924 COLLEGE AVENUE, BERKELEY, CA LOCATION OVERVIEW

| RUSSELL STREET                                                     |                                       |
|--------------------------------------------------------------------|---------------------------------------|
| Cal                                                                | Nabolom<br>Bakery Pizzeria            |
| Baker & Commons                                                    | Sweet Dreams                          |
| 0004                                                               | Candy & Boutique                      |
|                                                                    | Essence of Tibet                      |
| COLLEGE Shangri La Treasures                                       | The