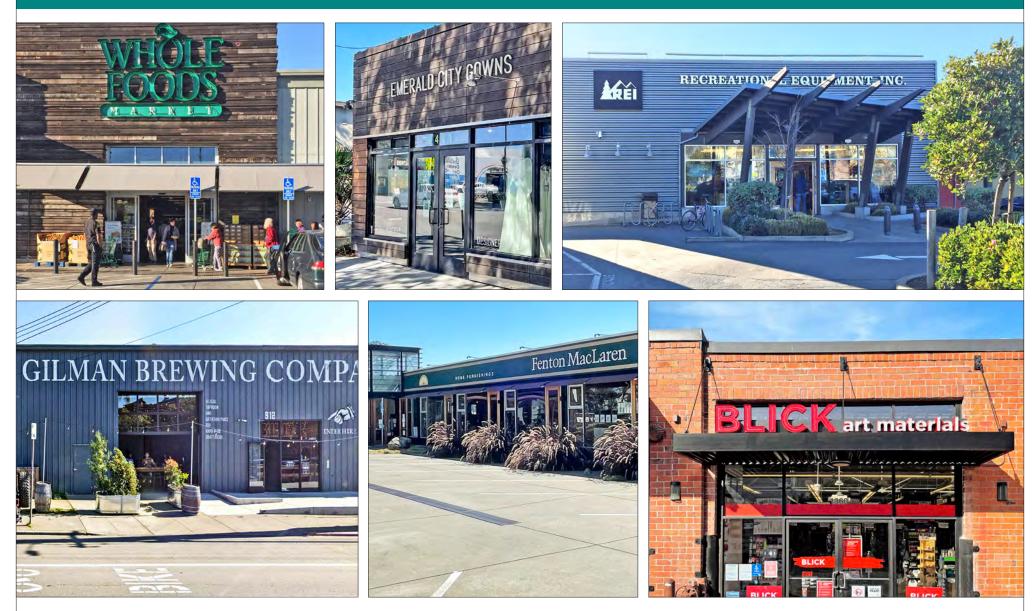

## 1422 SAN PABLO AVENUE, BERKELEY, CA LOCATION HIGHLIGHTS

- Quick walk to Whole Foods Market, REI, Philz Coffee, Chipotle, Walgreen's, Road Runner Sports, North Berkeley BART, Acme Bread, and many other local eateries and businesses
- 9 blocks to Fourth Street Shopping District
- 2.5 miles to Emeryville Public Market
- 2 miles to Downtown and UC Berkeley
- 3 miles to Powell Street Plaza and Shops
- Easy freeway accessibility and SF Bay Bridge access
- Near hundreds of new housing units approved or under construction. Currently ±1,400 units (across 20 projects) have been submitted and are pending review
- Nearby companies include Clif Bar, Pixar, Modern-twist Inc, LeapFrog, Meyer Sound, Title Nine S portswear, City Sports Gym, Acme Bread, Whole Foods Market (Regional), Metropolis Baking, TCHO Chocolate, F'real Foods, Bolt Threads, GU Energy Labs, Annie's Homegrown, Ripple Foods, La Tourangelle Oils, Perfect Day Foods, Wild Earth Dog Food, Peet's Coffee Corp HQ, Siemens Healthcare, and Anthony's Cookies
- Bioscience companies in the vicinity include Bayer, Xoma, Aduro Biotech, Newomics, Dynavax Technologies, Caribou Biosciences, and AGC Biologics

#### RETAIL

REI-Coop Whole Foods Market Blick Art Materials Emerald City Gowns Sprouts Farmers Market Kermit Lynch Wine Merchant The North Face Outlet Pet Food Express Office Depot Soccer Pro Road Runner Sports Berkeley Lighting Co Dave's Record Shop Berkeley Cycle Works Walgreens Target Fenton MacLaren Home Furnishings Berkeley Natural Grocery Monterey Market Westbrae Nursery Flowerland Nursery Berkeley Horticultural Nursery Magnani Poultry Blue Heron Bikes California Ski Company Brushstrokes Studio Inc Animal Farm Pet Foods Paper Plus The Spanish Table Safeway