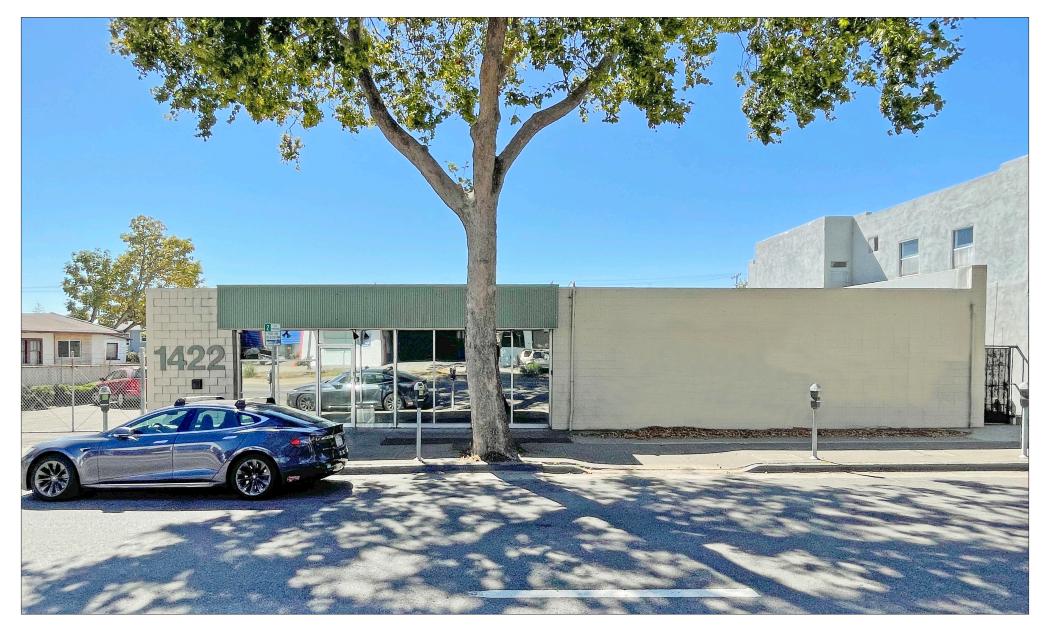

## FOR LEASE :: 1422 SAN PABLO AVENUE, BERKELEY, CA

Retail Building With Parking Lot – On High-Traffic Shopping Corridor

CONTACT: KEVIN GORDON 510 898-0513 • kevin@gordoncommercial.com • DRE# 01884390

## 1422 SAN PABLO AVENUE, BERKELEY, CA PROPERTY OVERVIEW

## **PRIOR CHILDCARE CENTER WITH LARGE WINDOW FRONTAGE + EXCELLENT FREEWAY ACCESS**

**SIZE:** ±3,865 rsf building space on a 13,551 sf lot

**LEASE RATE:** \$2.65 psf/month NNN

**ZONED:** C-W (West Berkeley Commercial)

## 20 SPACES IN ADJACENT, GATED PARKING LOT

- Nice natural light, skylights, ample lighting, and ceiling fans
- Kitchen, and two restrooms
- Easy freeway access via Gilman Street or University Avenue on-ramps
- AC Transit bus stops all along San Pablo Avenue
- Dense food and home improvement corridor
- Neighborhood co-tenants include Tesla, Whole Foods, Office Depot, REI, Road Runner Sports, Emerald City Gowns, Blick Art, and more!
- Close to numerous eateries, breweries, wineries, and retail shops
- Berkeley is the SF Bay Area's academic, cultural, and foodie haven
- Street frontage on high-visibility San Pablo Avenue (CA State Route 123), Berkeley's largest commercial corridor