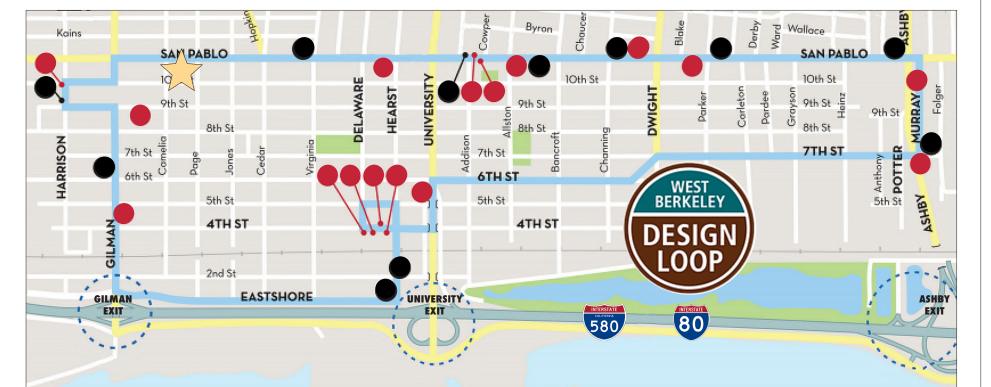

## 1422 SAN PABLO AVENUE, BERKELEY, CA WEST BERKELEY DESIGN LOOP

#### **OVERVIEW OF DESIGN LOOP OFFERINGS**

The West Berkeley Design Loop is a group of local merchants, teamed up to provide an unparalleled home improvement shopping experience. Located along a convenient path of travel - from I-80 via Ashby Avenue, University Avenue, or Gilman Street exits - West Berkeley Design Loop merchants work together in the spirit of "co-opetition".

#### CATEGORIES OF MERCHANTS INCLUDE:

• Antique and Salvage

CLICK FOR WEST BERKELEY DESIGN LOOP WEBSITE

- Bed and Bedding
- Books and Educational Resources
- Cabinets and Countertops
- Flooring and Tile
- Furniture
- Glass and Stained Glass

- Hardware Store
- Home and Garden
- Home Décor
- Lighting
- Lumber and Decking
- Plumbing Fixtures and Hardware

#### **RETAIL/HOME IMPROVEMENT STORES IN VICINITY:**

- Metro Lighting
- Ohmega Salvage
- The Gardener
- Keetsa Mattress
- Fenton Maclaren
- Sunrise Specialty
- Truitt and White Lumber
- EcoHome Improvement
- Serena & Lily Outlet