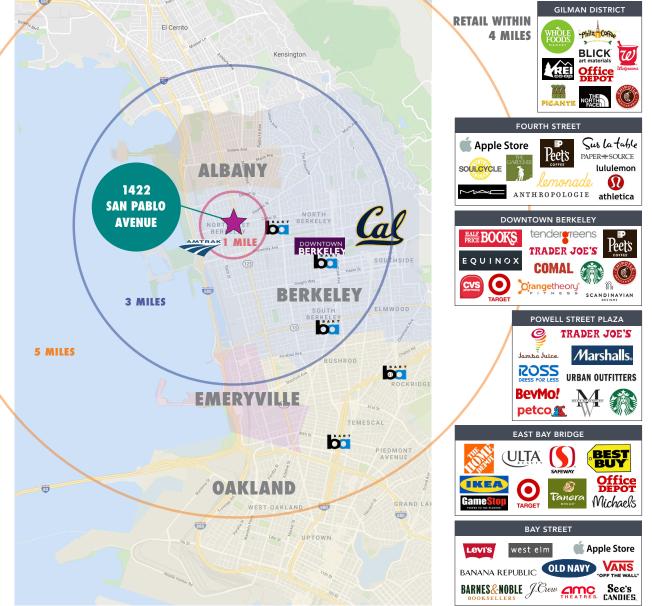

## 1422 SAN PABLO AVENUE, BERKELEY, CA **NEARBY AMENITIES MAP**

#### FOOD AND DRINKS

Acme Bread Bartavelle Cafe Chipotle Mexican Grill Gilman Brewing Company Philz Coffee Funky Elephant Thai Restaurant Stella Nonna Restaurant Westbrae Biergarten Gioia Pizzeria Espresso Roma Café **Berkeley Bagels** Kiku Sushi Coffee Conscious Rivoli Restaurant Fonda Restaurant KC's Barbecue Restaurant Picante Mexican Restaurant

Fieldwork Brewing Company The Habit Burger Grill Broc Cellars Lusu Cellars Blue Ox Wine Company Donkey & Goat Winery & Tasting Room Lama Beans Mediterranean Restaurant Pâtisserie Rotha Sam's Log Cabin Bartavelle Coffee & Wine Bar Yo Sushi Mountain Mike's Pizza Café Leila Casa Latina Bakery La Marcha Tapas Bar Everett & Jones Barbeque

#### RETAIL

REI-Coop Whole Foods Market Blick Art Materials Emerald City Gowns Sprouts Farmers Market Kermit Lynch Wine Merchant The North Face Outlet Pet Food Express Office Depot Soccer Pro Road Runner Sports Berkeley Lighting Co Dave's Record Shop Berkeley Cycle Works Walgreens Target Fenton MacLaren Home Furnishings Berkeley Natural Grocery Monterey Market Westbrae Nursery Flowerland Nursery Berkeley Horticultural Nursery Magnani Poultry Blue Heron Bikes California Ski Company Brushstrokes Studio Inc Animal Farm Pet Foods Paper Plus The Spanish Table Safeway