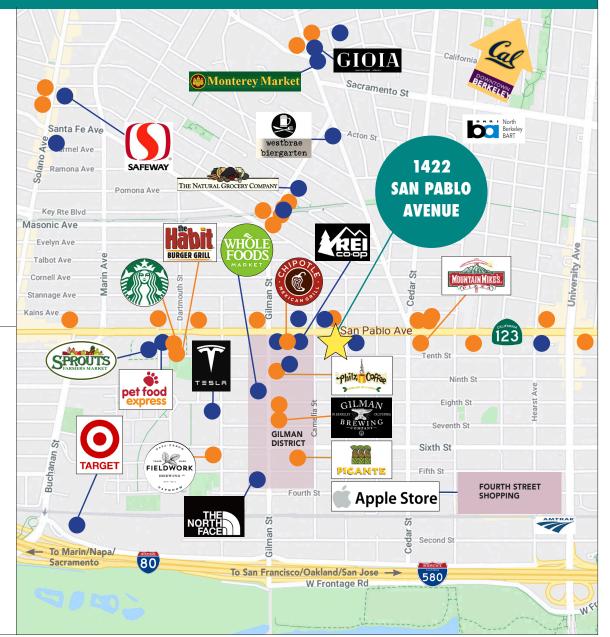

## 1422 SAN PABLO AVENUE, BERKELEY, CA **NEARBY AMENITIES MAP**

## 1422 SAN PABLO AVENUE, BERKELEY, CA LOCATION HIGHLIGHTS

- Quick walk to Whole Foods Market, REI, Philz Coffee, Chipotle, Walgreen's, Road Runner Sports, North Berkeley BART, Acme Bread, and many other local eateries and businesses
- 9 blocks to Fourth Street Shopping District
- 2.5 miles to Emeryville Public Market
- 2 miles to Downtown and UC Berkeley
- 3 miles to Powell Street Plaza and Shops
- Easy freeway accessibility and SF Bay Bridge access
- Near hundreds of new housing units approved or under construction. Currently ±1,400 units (across 20 projects) have been submitted and are pending review
- Nearby companies include Clif Bar, Pixar, Modern-twist Inc, LeapFrog, Meyer Sound, Title Nine S portswear, City Sports Gym, Acme Bread, Whole Foods Market (Regional), Metropolis Baking, TCHO Chocolate, F'real Foods, Bolt Threads, GU Energy Labs, Annie's Homegrown, Ripple Foods, La Tourangelle Oils, Perfect Day Foods, Wild Earth Dog Food, Peet's Coffee Corp HQ, Siemens Healthcare, and Anthony's Cookies
- Bioscience companies in the vicinity include Bayer, Xoma, Aduro Biotech, Newomics, Dynavax Technologies, Caribou Biosciences, and AGC Biologics

#### RETAIL

REI-Coop Whole Foods Market Blick Art Materials Emerald City Gowns Sprouts Farmers Market Kermit Lynch Wine Merchant The North Face Outlet Pet Food Express Office Depot Soccer Pro Road Runner Sports Berkeley Lighting Co Dave's Record Shop Berkeley Cycle Works Walgreens Target Fenton MacLaren Home Furnishings Berkeley Natural Grocery Monterey Market Westbrae Nursery Flowerland Nursery Berkeley Horticultural Nursery Magnani Poultry Blue Heron Bikes California Ski Company Brushstrokes Studio Inc Animal Farm Pet Foods Paper Plus The Spanish Table Safeway

#### FOOD AND DRINKS

Acme Bread Bartavelle Cafe Chipotle Mexican Grill Gilman Brewing Company Philz Coffee Funky Elephant Thai Restaurant Stella Nonna Restaurant Westbrae Biergarten Gioia Pizzeria Espresso Roma Café **Berkeley Bagels** Kiku Sushi Coffee Conscious Rivoli Restaurant Fonda Restaurant KC's Barbecue Restaurant Picante Mexican Restaurant

Fieldwork Brewing Company The Habit Burger Grill Broc Cellars Lusu Cellars Blue Ox Wine Company Donkey & Goat Winery & Tasting Room Lama Beans Mediterranean Restaurant Pâtisserie Rotha Sam's Log Cabin Bartavelle Coffee & Wine Bar Yo Sushi Mountain Mike's Pizza Café Leila Casa Latina Bakery La Marcha Tapas Bar Everett & Jones Barbeque