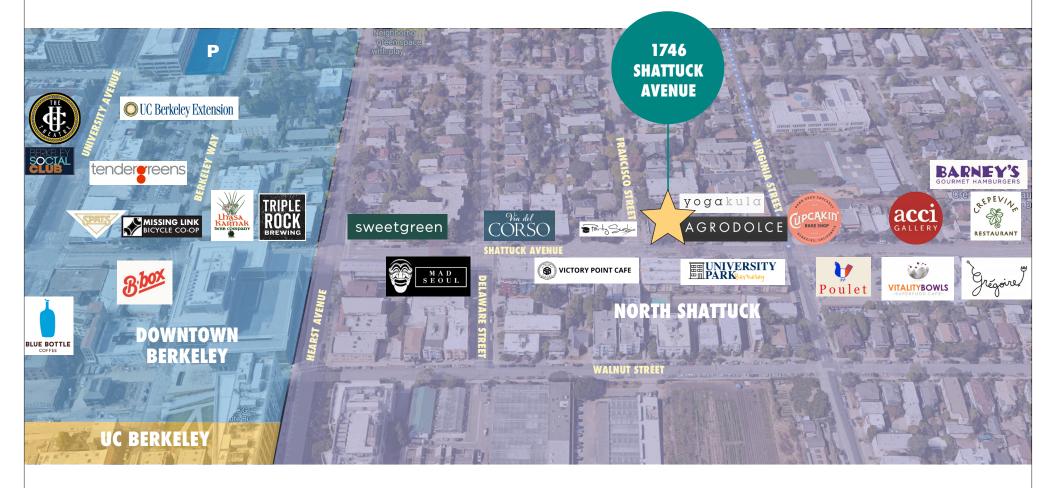

# 1746 SHATTUCK AVENUE, BERKELEY, CA **NEARBY AMENITIES**

# SITUATED ON NORTH SHATTUCK'S CULINARY CORRIDOR, WITH STRONG PEDESTRIAN FOOT TRAFFIC EVERY DAY

- Easy street parking
- Outstanding public transportation with AC Transit, BART, and Bikeshare
- 9 minute walk to Downtown BART; 10 minute walk to UC Berkeley
- Next to Agrodolce restaurant, and steps to Cupcakin' Bake Shop, Poulet, Via del Corso, The Cheeseboard, Grégoire, and Chez Panisse
- Zoned C-C (Corridor Commercial District)