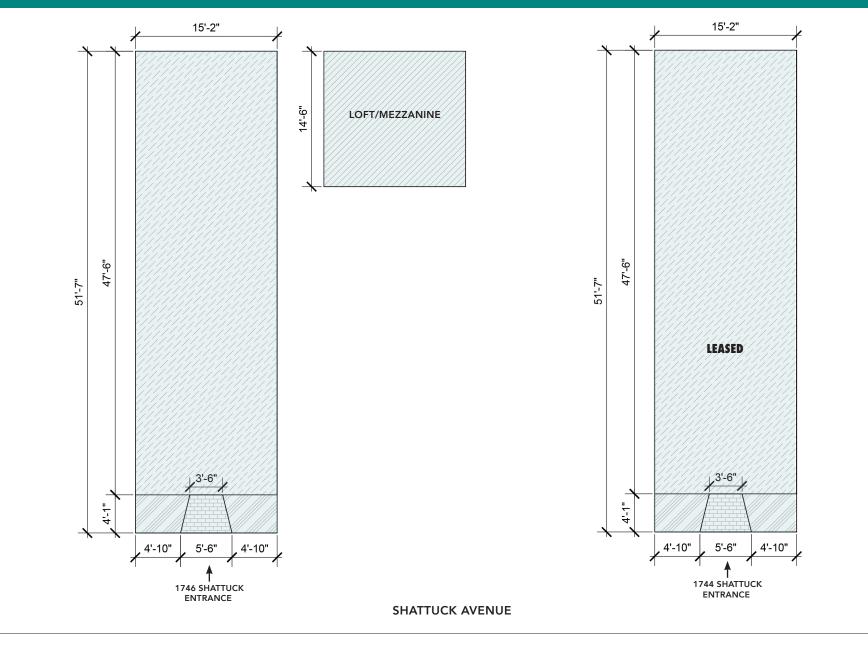

### 1746 SHATTUCK AVENUE, BERKELEY, CA FLOOR PLAN

### **1746 SHATTUCK AVENUE FEATURES**

- Open floor plan with high ceilings
- Scored concrete floor
- Rear storage area
- Bonus Loft/Mezzanine
- Restroom

GORDON COMMERCIAL REAL ESTATE BROKERAGE 2091 Rose Street, Berkeley, CA 94709 • www.gordoncommercial.com • T 510 898-0513 • DRE# 01884390