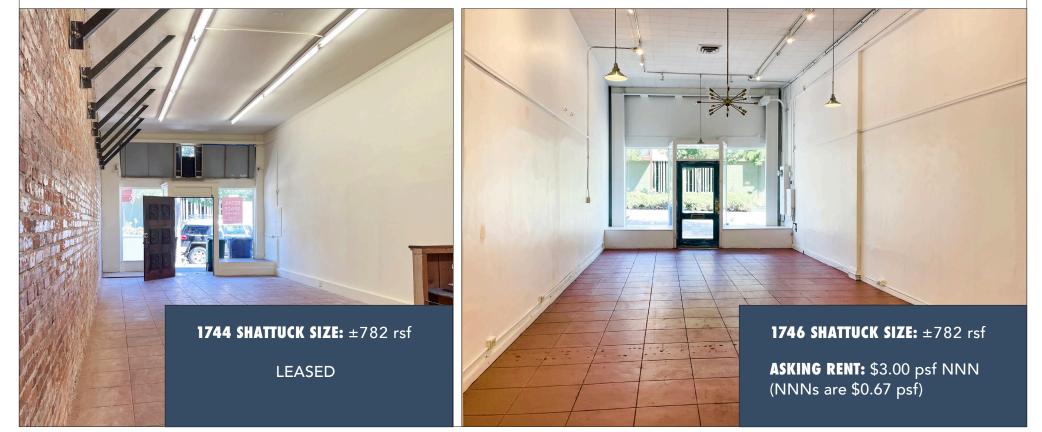

EASE** :: 1746 SHATTUCK AVENUE, BERKELEY, CA ::

# HIGH VISIBILITY RETAIL SPACE IN BERKELEY'S NORTH SHATTUCK AREA



**CONTACT: LORI ROSENTHAL** 



# 1746 SHATTUCK AVENUE, BERKELEY, CA RETAIL SPACE AVAILABLE

# SITUATED ON NORTH SHATTUCK'S CULINARY CORRIDOR, WITH STRONG PEDESTRIAN FOOT TRAFFIC EVERY DAY

- Easy street parking
- Outstanding public transportation with AC Transit, BART, and Bikeshare
- 9 minute walk to Downtown BART; 10 minute walk to UC Berkeley
- Next to Agrodolce restaurant, and steps to Cupcakin' Bake Shop, Poulet, Via del Corso, The Cheeseboard, Grégoire, and Chez Panisse
- Zoned C-C (Corridor Commercial District)



### **1746 SHATTUCK AVENUE FEATURES**

- Open floor plan with high ceilings
- Scored concrete floor
- Rear storage area
- Bonus Loft/Mezzanine
- Restroom



GORDON COMMERCIAL REAL ESTATE BROKERAGE 2091 Rose Street, Berkeley, CA 94709 • www.gordoncommercial.com • T 510 898-0513 • DRE# 01884390



# 1746 SHATTUCK AVENUE, BERKELEY, CA Retail space available





### 1746 SHATTUCK AVENUE, BERKELEY, CA FLOOR PLAN





# ENJOY BERKELEY'S WORLD-RENOWNED CULINARY NEIGHBORHOOD



# AND ONLY 2 BLOCKS TO DOWNTOWN BERKELEY AMENTITIES!

# GORDON

# 1746 SHATTUCK AVENUE, BERKELEY, CA **NEARBY AMENITIES**

### **RESTAURANTS, CAFÉS AND BARS**

Agrodolce Osteria Chez Panisse The Cheeseboard Grégoire Restaurant Via Del Corso Cupcakin' Bake Shop Caravaggio Gelateria Italiana Poulet Triple Rock Brewery Epicurious Garden Food Hall Saul's Deli Peet's Coffee

Blue Bottle Coffee Sweetgreen Milkbomb Ice Cream Starbucks Asha Tea House Victory Point Cafe Crepevine Fav