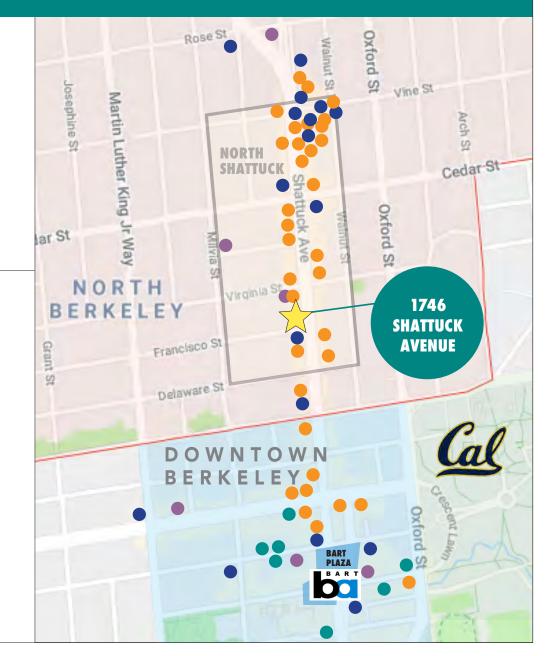

## 1746 SHATTUCK AVENUE, BERKELEY, CA Neighborhood

The information contained herein has been provided by the owner of the property or other sources we deem reliable. We have no reason to doubt its accuracy, but we cannot guarantee it. All information should be verified prior to leasing.