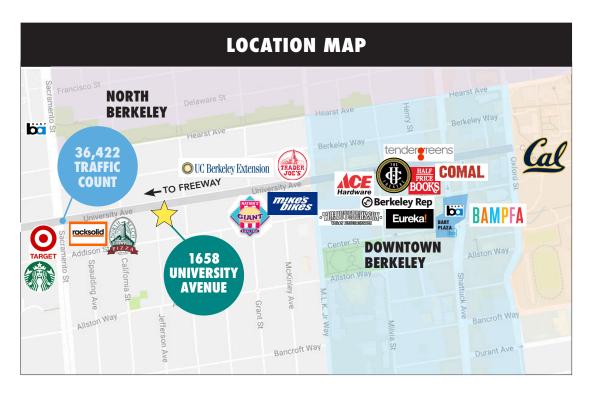

### LOCATION HIGHLIGHTS

- Surrounded by many new mixeduse housing developments
- Less than a mile to UC Berkeley campus
- Short walk to Trader Joe's at the corner of University Avenue and MLK Jr. Way
- Close proximity to all Downtown and North Berkeley amenities
- University Avenue is a major highway corridor from I-80/I-580 in Berkeley to UC campus and Downtown Berkeley
- Easy commute via AC Transit bus, as well as Downtown and North Berkeley BART stations
- Zoned: C-C Corridor Commercial

#### **BENEFITS OF A UNIVERSITY AVENUE ADDRESS:**

- Walkable business district, lined on both sides with independent merchants, shops and cafés
- University Avenue is a main thoroughfare running from Fourth Street shopping district through Central and Downtown Berkeley to UC Berkeley campus
- The university has a daily headcount of over 62,000 (students, faculty, academic staff and visitors) and many of them commute via University Avenue
- AC transit FS line has many stops along University Avenue in both directions