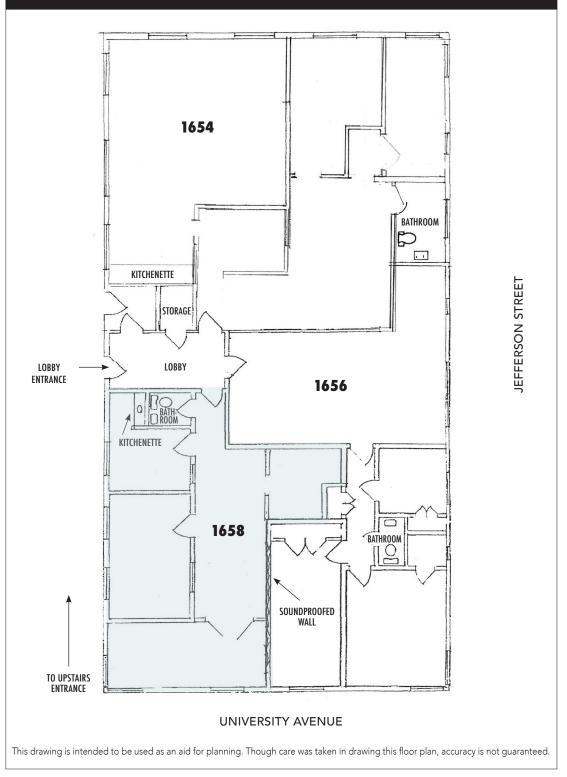

#### **PROPERTY HIGHLIGHTS**

- Second floor office space at the corner of University and Jefferson
- 2-3 private offices, storage room, kitchenette/break room and restroom
- Double-paned windows, HVAC, high-speed data access
- Enter by a flight of stairs into an inviting foyer that serves multiple tenants
- Parking available

## FLOOR PLAN

GORDON COMMERCIAL REAL ESTATE BROKERAGE • 2091 Rose Street Berkeley, CA 94709 www.gordoncommercial.com • T 510 898-0513 • DRE# 01884390

GORDON COMMERCIAL REAL ESTATE BROKERAGE • 2091 Rose Street Berkeley, CA 94709 www.gordoncommercial.com • T 510 898-0513 • DRE# 01884390