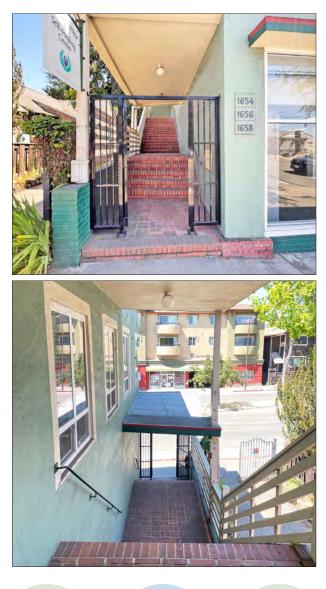

#### **PROPERTY HIGHLIGHTS**

- Second floor office space at the corner of University and Jefferson
- 2-3 private offices, storage room, kitchenette/break room and restroom
- Double-paned windows, HVAC, high-speed data access
- Enter by a flight of stairs into an inviting foyer that serves multiple tenants
- Parking available