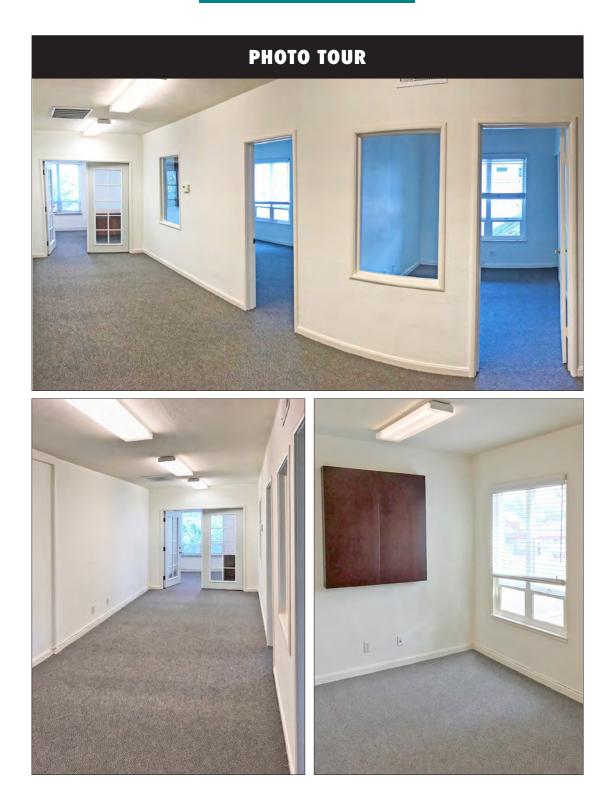

#### **PROPERTY HIGHLIGHTS**

- Second floor office space at the corner of University and Jefferson
- 2-3 private offices, storage room, kitchenette/break room and restroom
- Double-paned windows, HVAC, high-speed data access
- Enter by a flight of stairs into an inviting foyer that serves multiple tenants
- Parking available