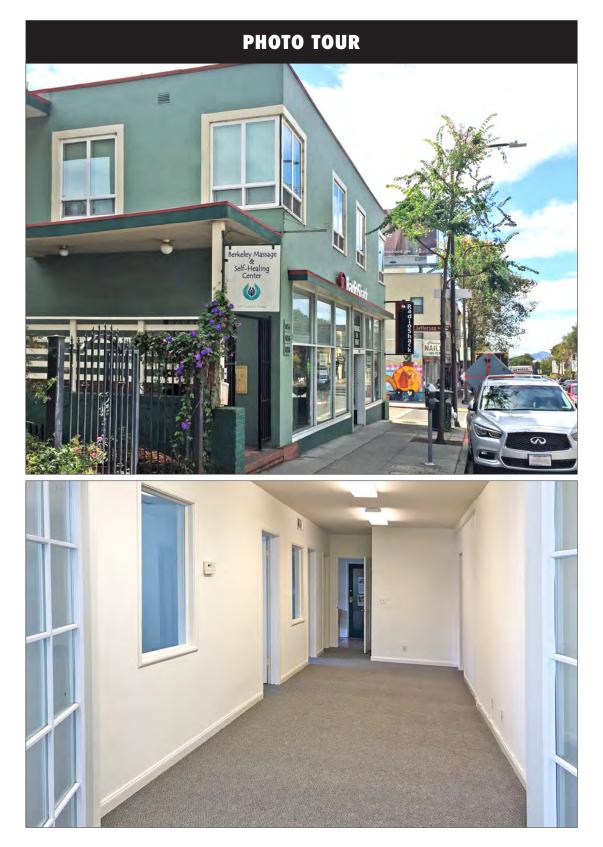

#### **PROPERTY HIGHLIGHTS**

- Second floor office space at the corner of University and Jefferson
- 2-3 private offices, storage room, kitchenette/break room and restroom
- Double-paned windows, HVAC, high-speed data access
- Enter by a flight of stairs into an inviting foyer that serves multiple tenants
- Parking available