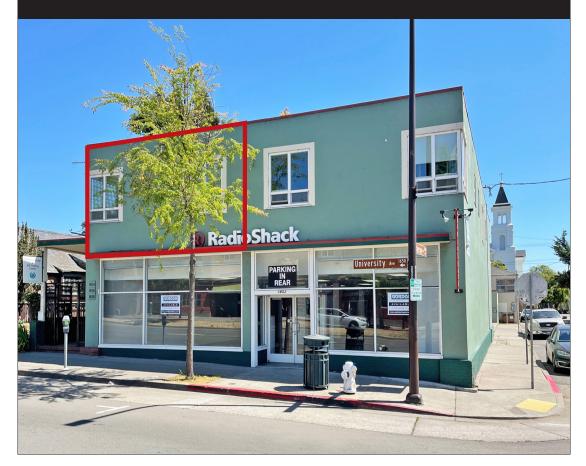

# 1658 UNIVERSITY AVENUE

Short Walk To Downtown and North Berkeley BART

# FOR LEASE: CENTRALLY LOCATED, SECOND FLOOR OFFICE, WITH PARKING

SIZE: ±760 rsf

ASKING RATE: \$2.00 psf/month IG + utilities

#### **PROPERTY HIGHLIGHTS**

- Second floor office space at the corner of University and Jefferson
- 2-3 private offices, storage room, kitchenette/break room and restroom
- Double-paned windows, HVAC, high-speed data access
- Enter by a flight of stairs into an inviting foyer that serves multiple tenants
- Parking available