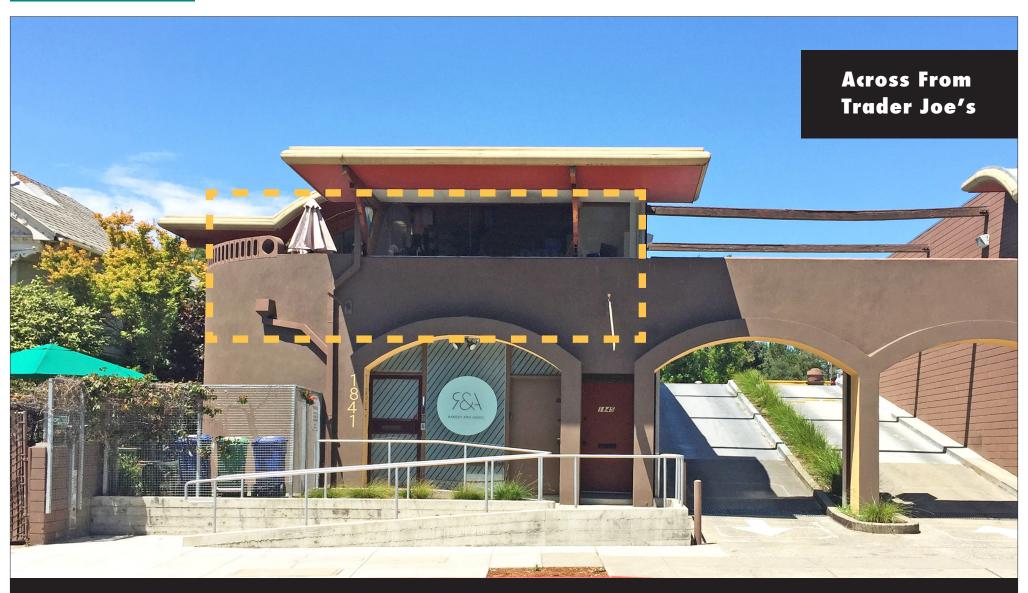

## OFFICE FOR LEASE :: 1845 BERKELEY WAY, BERKELEY, CA

Second Floor Space With Private Patio – 5 Blocks to Downtown BART

CONTACT: KEVIN GORDON

510 898-0513 • kevin@gordoncommercial.com • DRE# 01884390

### Quick Walk to Both Downtown Berkeley and North Shattuck Culinary Destinations/Shops

**SIZE:** ±1,425 rsf

LEASE RATE: \$3.50 psf/month IG

**ZONING:** C-N
Neighborhood
Commercial District

- Large open area with 4 private offices
- Natural wood beams, lots of operable windows
- Good natural light, and private deck
- Up to 2 parking spaces available (additional cost)
- Across from Trader Joe's and Café Etoile
- 1 block to University Avenue and 2 blocks to Berkeley's Downtown Arts District
- 2 blocks to Shattuck Avenue
- 3 blocks to UC Berkeley campus