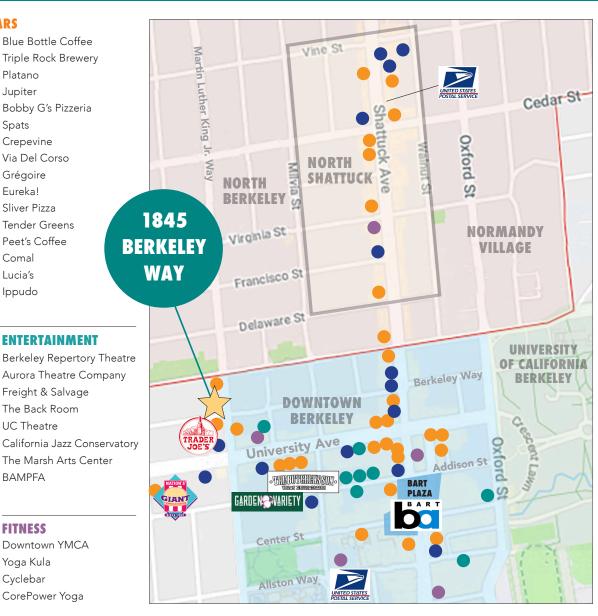

#### RESTAURANTS, CAFÉS AND BARS

Café Etoile Las Cabañas Mexican Grill

Bench Café

Rose Pizzeria

The Butcher's Son

Garden Variety

Chocolaterie

Berkeley Social Club

Milkbomb Ice Cream

Nation's Giant Hamburgers

Imm Thai Street Food

Cupcakin' Bake Shop

Sweetgreen

Barney's Gourmet Hamburgers

Chez Panisse

**RETAIL** 

The Cheese Board Collective

Blue Bottle Coffee Triple Rock Brewery

Platano

Jupiter

Bobby G's Pizzeria

Spats

Crepevine

Via Del Corso

Grégoire

Eureka!

Sliver Pizza

Tender Greens

Peet's Coffee

Comal

Lucia's

Ippudo

#### **ENTERTAINMENT**

Freight & Salvage

The Back Room

**UC** Theatre

Aurora Theatre Company

The Marsh Arts Center

Trader Joe's Lulu's Cyclery Stone Room 2

Half Price Books

Target

FedEx Ship Center

Walgreens

Berkeley Ace Hardware

Mike's Bikes

Model Shoe Renew

Lhasa Karnak Herb Company

Andronicos

Walk Shop Shoes

A Priori Gift Shop

Healthy Spot Pet Store

**FITNESS** Downtown YMCA

**BAMPFA** 

Yoga Kula Cyclebar

CorePower Yoga