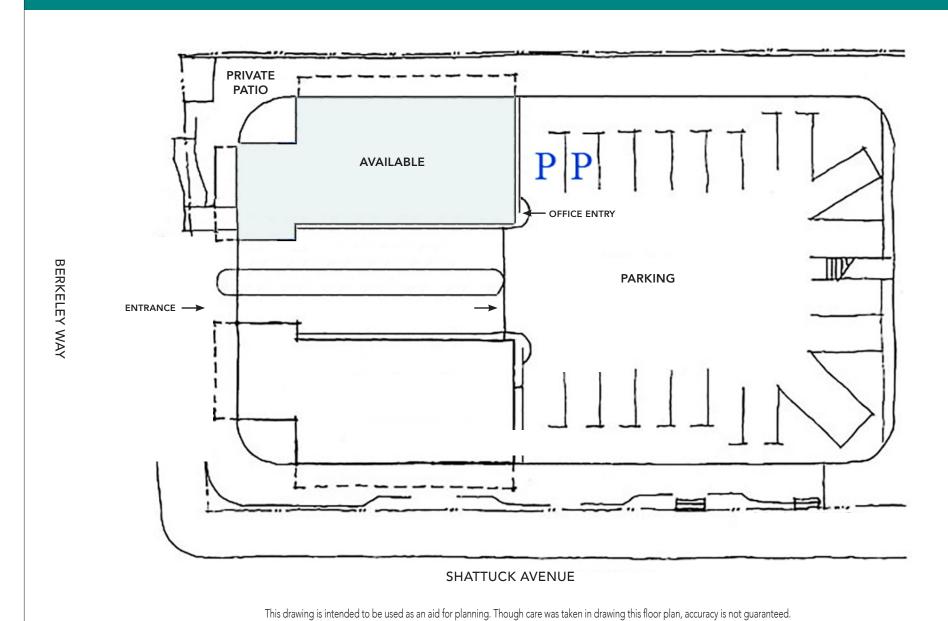

## OFFICE FOR LEASE :: 1845 BERKELEY WAY, BERKELEY, CA

Second Floor Space With Private Patio – 5 Blocks to Downtown BART

CONTACT: KEVIN GORDON

510 898-0513 • kevin@gordoncommercial.com • DRE# 01884390

### Quick Walk to Both Downtown Berkeley and North Shattuck Culinary Destinations/Shops

**SIZE:** ±1,425 rsf

LEASE RATE: \$3.50 psf/month IG

**ZONING:** C-N
Neighborhood
Commercial District

- Large open area with 4 private offices
- Natural wood beams, lots of operable windows
- Good natural light, and private deck
- Up to 2 parking spaces available (additional cost)
- Across from Trader Joe's and Café Etoile
- 1 block to University Avenue and 2 blocks to Berkeley's Downtown Arts District
- 2 blocks to Shattuck Avenue
- 3 blocks to UC Berkeley campus

- 5 blocks to Downtown BART
- 5 blocks to North Shattuck amenities such as The Cheese Board Collective, Chez Panisse and Walnut Square shops
- Near all Downtown Berkeley cultural and culinary amenities
- Close to Ohlone Park
- AC Transit bus stops all along Shattuck Avenue
- Near 119,166 live theater, music, and sports venue seats