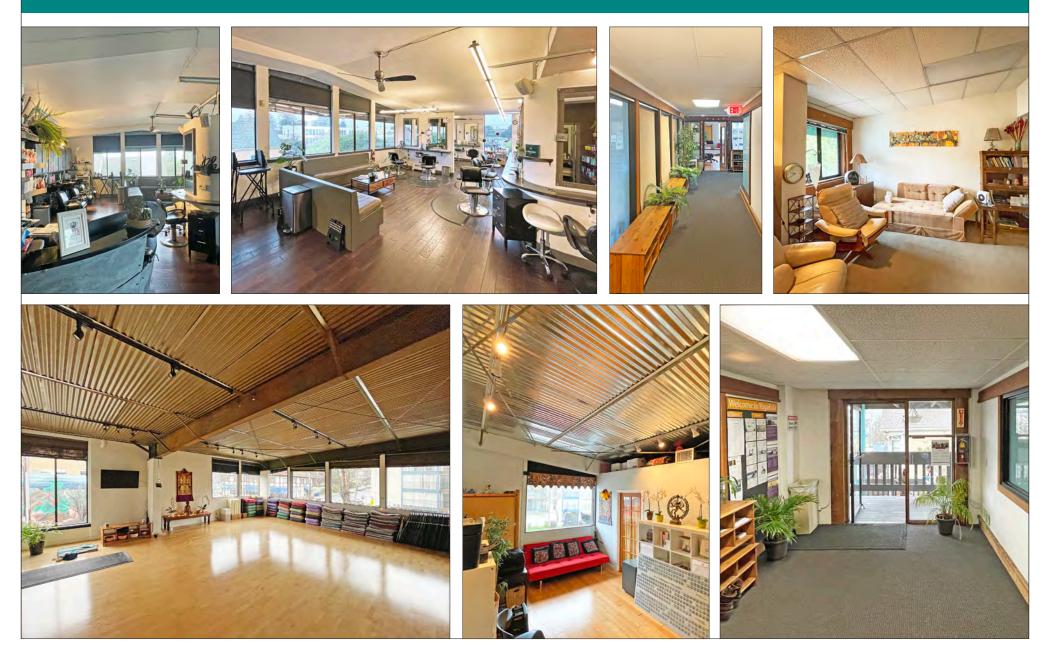

CE:** \$5,175,000 • Near Via del Corso, The Cheeseboard, Grégoire, and Chez Panisse • Zoned C-NS (North Shattuck Commercial) In vicinity of tons of new or under-construction housing 3 Blocks Proforma Income And Expenses Available Upon Request to Downtown Berkeley Sak. # 1011 Himalayas . MARANE ALANA Himalaya

Historically Low Vacancy, Mixed-Use Commercial With Parking Lot

GORDON COMMERCIAL REAL ESTATE BROKERAGE 1680 University Avenue, Berkeley, CA 94703 • www.gordoncommercial.com • T 510 898-0513 • DRE# 01884390



## 1700 SHATTUCK AVENUE, BERKELEY, CA PHOTO TOUR – GROUND FLOOR



GORDON COMMERCIAL REAL ESTATE BROKERAGE 1680 University Avenue, Berkeley, CA 94703 • www.gordoncommercial.com • T 510 898-0513 • DRE# 01884390



## 1700 SHATTUCK AVENUE, BERKELEY, CA PHOTO TOUR – SECOND FLOOR





## 1700 SHATTUCK AVENUE, BERKELEY, CA **NEARBY AMENITIES**

#### **RESTAURANTS, CAFÉS AND BARS**

| Cupcakin Bake Shop            |
|-------------------------------|
| Via Del Corso                 |
| Chez Panisse                  |
| The Cheese Board Collective   |
| Agrodolce Osteria             |
| Caravaggio Gelateria Italiana |
| Guerilla Cafe                 |
| Saul's Deli                   |
| Barney's Gourmet Hamburgers   |
| Crepevine                     |
| Victory Point Cafe            |
| Grégoire                      |
| Peet's Coffee                 |
| Triple Rock Brewery           |
|                               |

Blue Bottle Coffee Sweetgreen Gather Jupiter Bobby G's Pizzeria Spats Mad Seuol Milkbomb Ice Cream Eureka! Sliver Pizza

#### RETAIL

Books Inc. Safeway