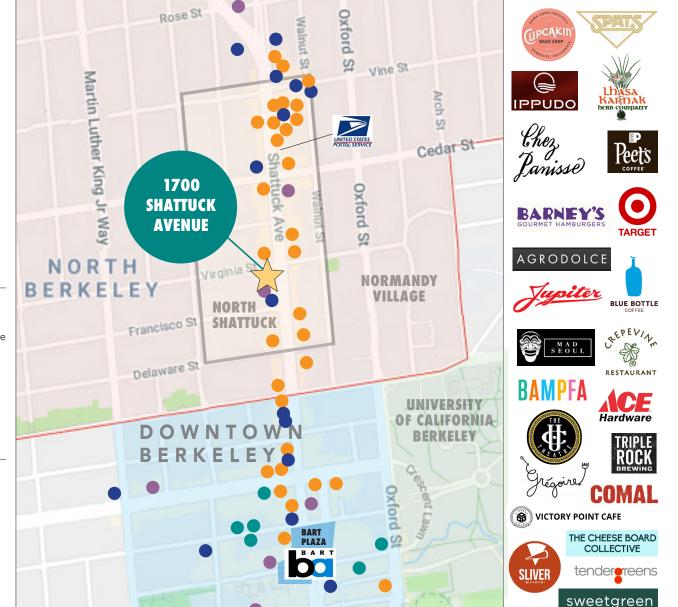

## 1700 SHATTUCK AVENUE, BERKELEY, CA **NEARBY AMENITIES**

#### **RESTAURANTS, CAFÉS AND BARS**

| Cupcakin Bake Shop            |
|-------------------------------|
| Via Del Corso                 |
| Chez Panisse                  |
| The Cheese Board Collective   |
| Agrodolce Osteria             |
| Caravaggio Gelateria Italiana |
| Guerilla Cafe                 |
| Saul's Deli                   |
| Barney's Gourmet Hamburgers   |
| Crepevine                     |
| Victory Point Cafe            |
| Grégoire                      |
| Peet's Coffee                 |
| Triple Rock Brewery           |
|                               |

Blue Bottle Coffee Sweetgreen Gather Jupiter Bobby G's Pizzeria Spats Mad Seuol Milkbomb Ice Cream Eureka! Sliver Pizza

#### RETAIL

Books Inc. Safeway Andronicos CVS Walk Shop Shoes A Priori Gift Shop Healthy Spot Pet Store Lhasa Karnak Herb Company Trader Joe's Half Price Books Target FedEx Ship Center Walgreens Paisley Vintage Clothing Berkeley Luggage Shop College Wear Berkeley Ace Hardware

#### **FITNESS**

Downtown YMCA Pure Barre Yoga Kula Benchmark Climbing The Bar Method Berkeley Cyclebar CorePower Yoga