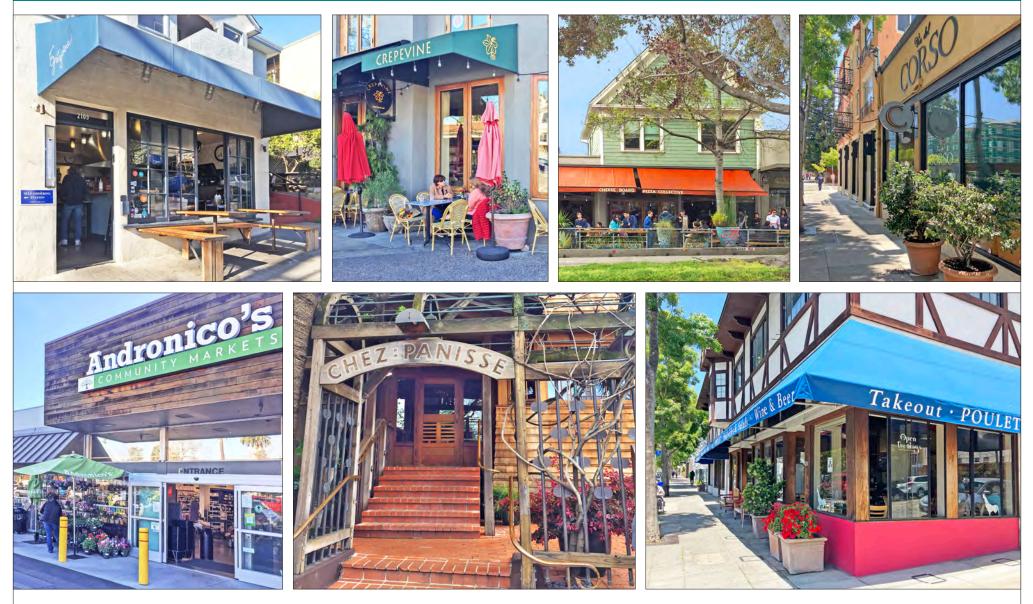

## Situated On North Shattuck's Culinary Corridor, With Strong Foot Traffic Every Day

- Increasing population with nearby housing in and around Downtown Berkeley
- 3 blocks to Downtown Berkeley, 4 blocks to UC Berkeley campus, and steps away from many artisan shops, boutiques, and popular eateries
- Neighboring businesses include: Cupcakin Bake Shop, Via Del Corso, Grégoire, Sweetgreen, Crepevine, Chez Panisse, The Cheeseboard, Saul's Deli, Safeway, Andronico's Market, Barney's Gourmet Hamburgers, Victory Point Cafe, Books Inc, Agrodolce Osteria, and Epicurious Garden
- Near historic Walnut Square with several unique stores, and the original Peet's Coffee & Tea. Amidst many offices and services such as printing, banks, US Post Office, FedEx Ship Center, UPS Store, and CVS
- Close to numerous world-class theatre, arts, live music and sports venues
- Easy walk to Downtown Berkeley BART major public transit with access from everywhere in the SF Bay Area

#### **RESTAURANTS, CAFÉS AND BARS**

| Cupcakin Bake Shop            |
|-------------------------------|
| Via Del Corso                 |
| Chez Panisse                  |
| The Cheese Board Collective   |
| Agrodolce Osteria             |
| Caravaggio Gelateria Italiana |
| Guerilla Cafe                 |
| Saul's Deli                   |
| Barney's Gourmet Hamburgers   |
| Crepevine                     |
| Victory Point Cafe            |
| Grégoire                      |
| Peet's Coffee                 |
| Triple Rock Brewery           |
|                               |