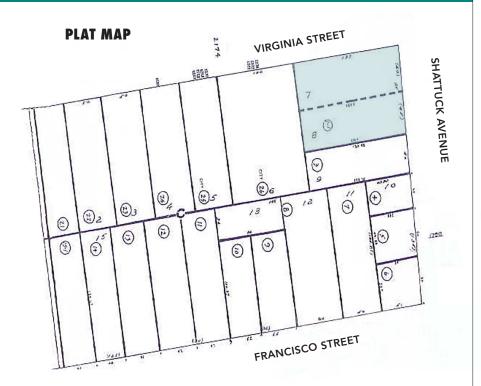

### (per county records) • Ground floor has two restaurants and service • Outstanding public transportation with AC Transit, BART, and Bikeshare commercial • 1/2 mile to Downtown BART **PARCEL: ±12,730 SF** • Second floor has offices, salon, yoga tenants • 3 blocks to Downtown Berkeley amenities (per county records) • Parking lot • 4 blocks to UC Berkeley APN: 58-2175-1-1 Walk Score • Easy street parking • Across from Cupcakin' Bake Shop and Poulet 98 **PRICE:** \$5,175,000 • Near Via del Corso, The Cheeseboard, Grégoire, and Chez Panisse • Zoned C-NS (North Shattuck Commercial) In vicinity of tons of new or under-construction housing 3 Blocks Proforma Income And Expenses Available Upon Request to Downtown Berkeley Sak. # 1011 Himalayas . MARANE ALANA Himalaya