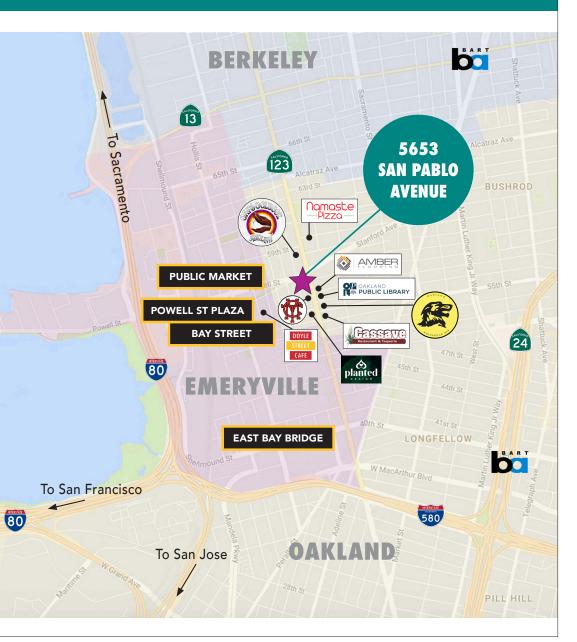

## 5653 SAN PABLO AVENUE, OAKLAND, CA LOCATION AND PROXIMITY

- Near a variety of popular eateries
- 10 blocks from East Bay Bridge Shopping Center with Target, Home Depot, Michael's, Ulta Beauty, Best Buy, Office Depot, Pak N Save, Nordstrom Rack, Gamestop, and Starbucks
- Close to IKEA, Bay Street, Emeryville Public Market, Powell Street Shops, and East Bay Bridge shopping
- .6 mile to Pixar
- 1 mile to Powell Street and Bay Street shopping
- 1.5 miles to MacArthur BART, Oakland
- 3 miles to UC Berkeley
- Moments from Bay Bridge, Highway 24, I-80, I-580, I-980 and I-680

## 5653 SAN PABLO AVENUE, OAKLAND, CA **NEIGHBORHOOD**

The information contained herein has been provided by the owner of the property or other sources we deem reliable. We have no reason to doubt its accuracy, but we cannot guarantee it. All information should be verified prior to leasing.