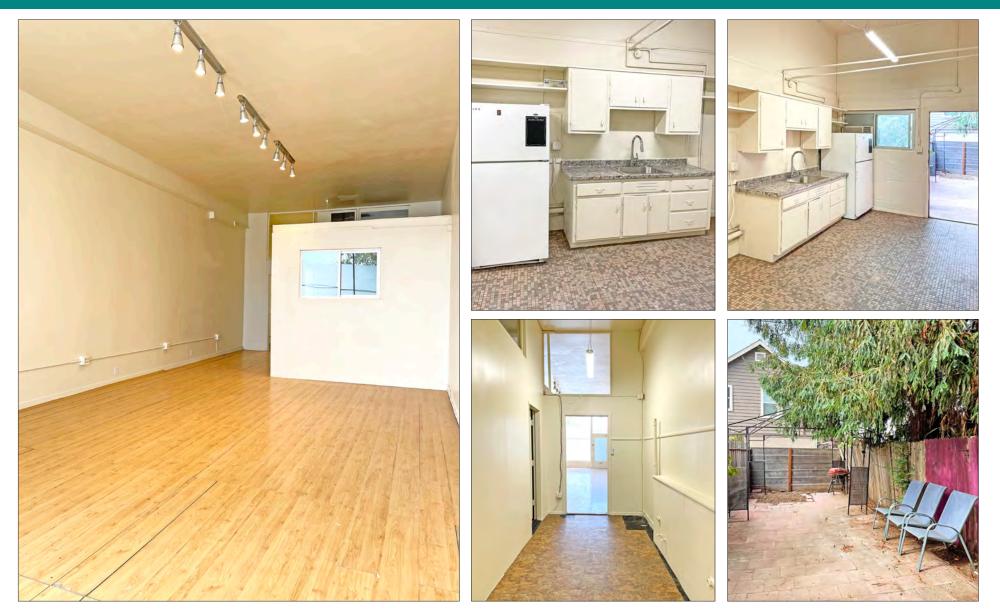

#### ZONING

CN-3 (Neighborhood Center Mixed Use)

**Eateries** 

- High visibility storefront on busy San Pablo Avenue
- East facing windows give great natural light
- Open space with high ceilings works for many uses
- 2 private offices, and enclosed backyard area
- Kitchen area in the rear
- Co-tenants with Cosmic Cycles Bikeshop and One 4 All Barbershop
- Easy freeway accessibility
- Close to many residential developments, and schools