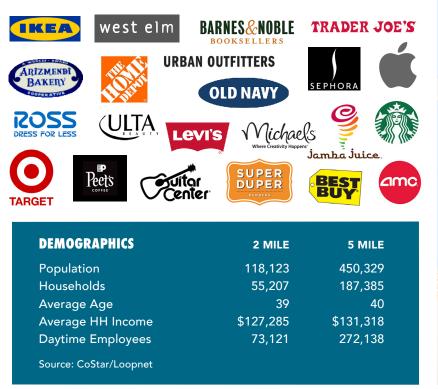

## 5653 SAN PABLO AVENUE, OAKLAND, CA LOCATION AND PROXIMITY

- Near a variety of popular eateries
- 10 blocks from East Bay Bridge Shopping Center with Target, Home Depot, Michael's, Ulta Beauty, Best Buy, Office Depot, Pak N Save, Nordstrom Rack, Gamestop, and Starbucks
- Close to IKEA, Bay Street, Emeryville Public Market, Powell Street Shops, and East Bay Bridge shopping
- .6 mile to Pixar
- 1 mile to Powell Street and Bay Street shopping
- 1.5 miles to MacArthur BART, Oakland
- 3 miles to UC Berkeley
- Moments from Bay Bridge, Highway 24, I-80, I-580, I-980 and I-680