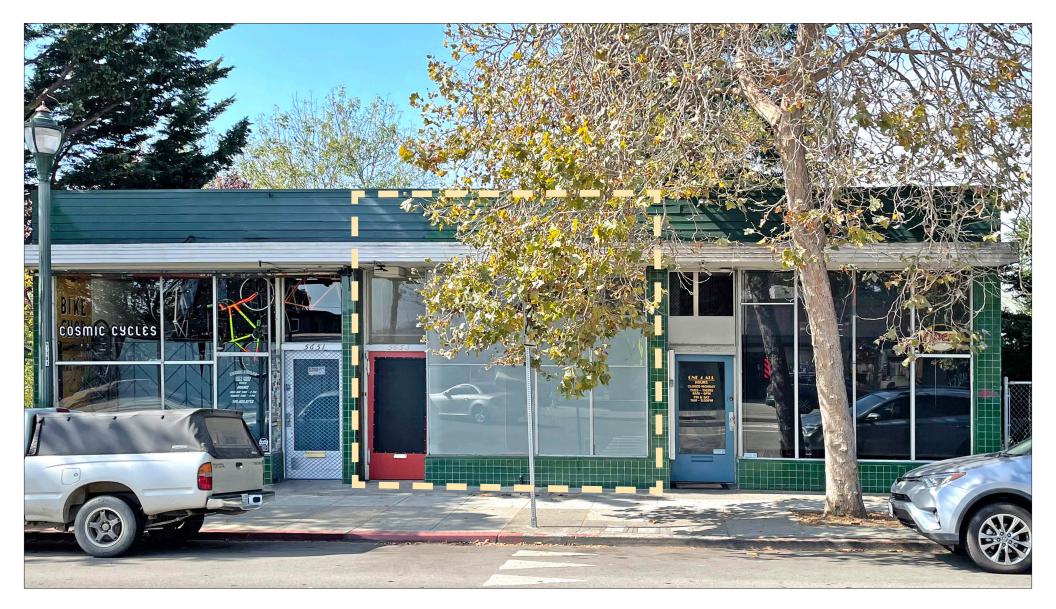

# FOR LEASE :: 5653 SAN PABLO AVENUE, OAKLAND, CA

Storefront with Superb Visibility on Busy Thoroughfare - CA State Route 123

**CONTACT: LORI ROSENTHAL** 

GORDON

## 5653 SAN PABLO AVENUE, OAKLAND, CA FEATURES

#### ZONING

CN-3 (Neighborhood Center Mixed Use)

**Eateries** 

- High visibility storefront on busy San Pablo Avenue
- East facing windows give great natural light
- Open space with high ceilings works for many uses
- 2 private offices, and enclosed backyard area
- Kitchen area in the rear
- Co-tenants with Cosmic Cycles Bikeshop and One 4 All Barbershop
- Easy freeway accessibility
- Close to many residential developments, and schools