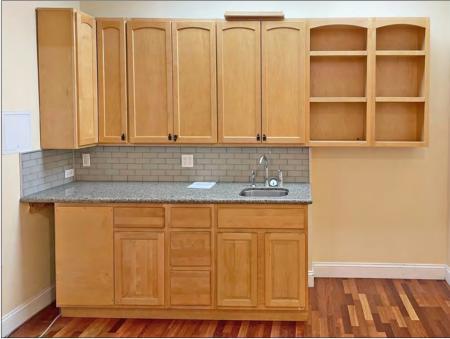

## 6522 TELEGRAPH AVENUE, OAKLAND, CA PHOTO TOUR

#### **FEATURES**

- High ceilings, hardwood floors, ceiling fans
- Nice natural light
- 5 private offices; most with windows
- Open/display space
- Kitchen/break area, ADA restroom
- 3 parking spaces in rear lot
- Multiple AC Transit bus line stops nearby