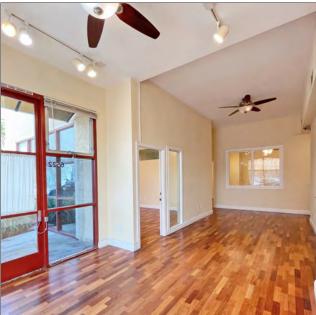

## 6522 TELEGRAPH AVENUE, OAKLAND, CA PHOTO TOUR

#### **FEATURES**

- High ceilings, hardwood floors, ceiling fans
- Nice natural light
- 5 private offices; most with windows
- Open/display space
- Kitchen/break area, ADA restroom
- 3 parking spaces in rear lot
- Multiple AC Transit bus line stops nearby