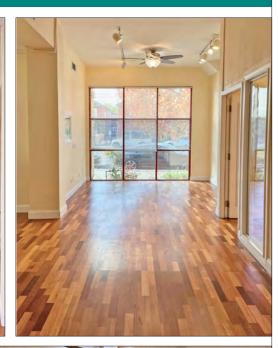

## 6522 TELEGRAPH AVENUE, OAKLAND, CA PHOTO TOUR

#### **FEATURES**

- High ceilings, hardwood floors, ceiling fans
- Nice natural light
- 5 private offices; most with windows
- Open/display space
- Kitchen/break area, ADA restroom
- 3 parking spaces in rear lot
- Multiple AC Transit bus line stops nearby