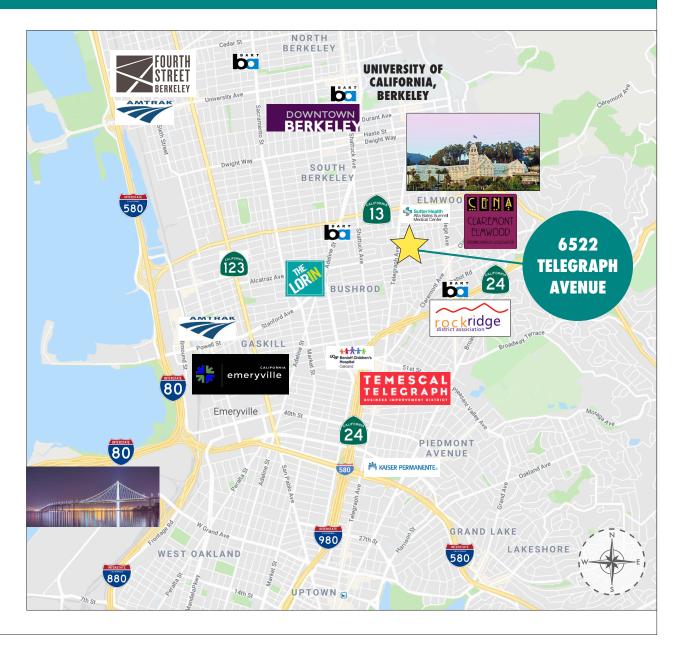

### 6522 TELEGRAPH AVENUE, OAKLAND, CA LOCATION OVERVIEW

| DEMOGRAPHICS      | 2 MILE    | 5 MILE    |
|-------------------|-----------|-----------|
| Population        | 149,449   | 444,248   |
| Households        | 63,453    | 190,328   |
| Average HH Income | \$128,789 | \$133,739 |
| Daytime Employees | 120,327   | 272,008   |
| Source: CoStar)   | 120,327   | 2,2,      |

## 6522 TELEGRAPH AVENUE, OAKLAND, CA NEIGHBORHOOD

The information contained herein has been provided by the owner of the property or other sources we deem reliable. We have no reason to doubt its accuracy, but we cannot guarantee it. All information should be verified prior to leasing.