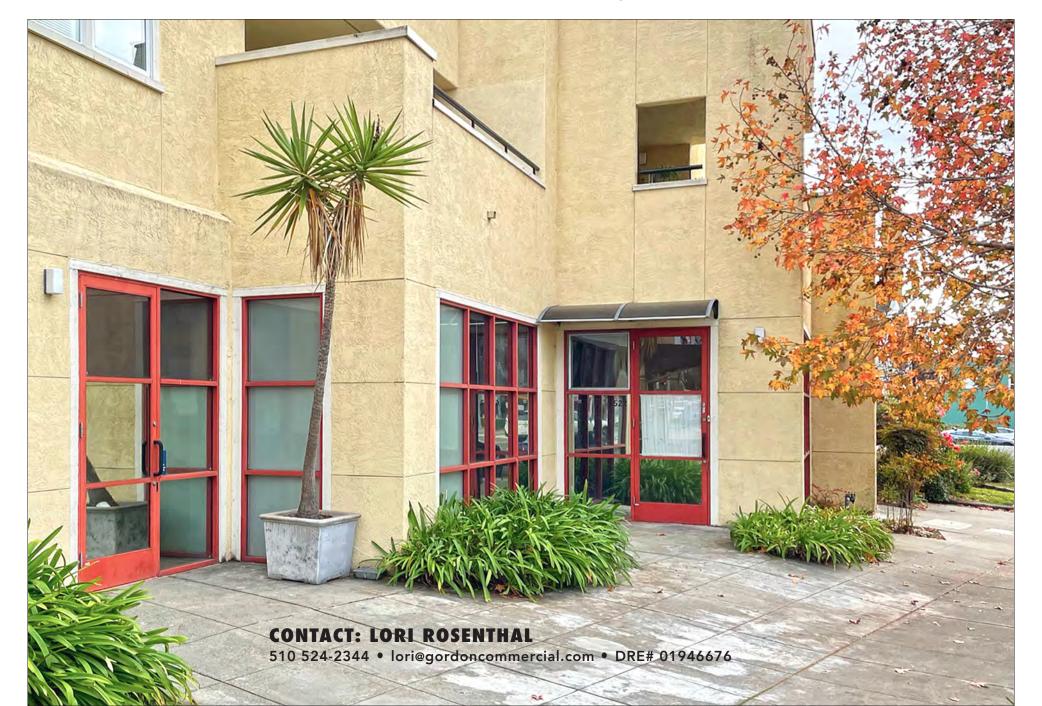

## 6522 TELEGRAPH AVENUE, OAKLAND, CA PHOTO TOUR

#### **FEATURES**

- High ceilings, hardwood floors, ceiling fans
- Nice natural light
- 5 private offices; most with windows
- Open/display space
- Kitchen/break area, ADA restroom
- 3 parking spaces in rear lot
- Multiple AC Transit bus line stops nearby