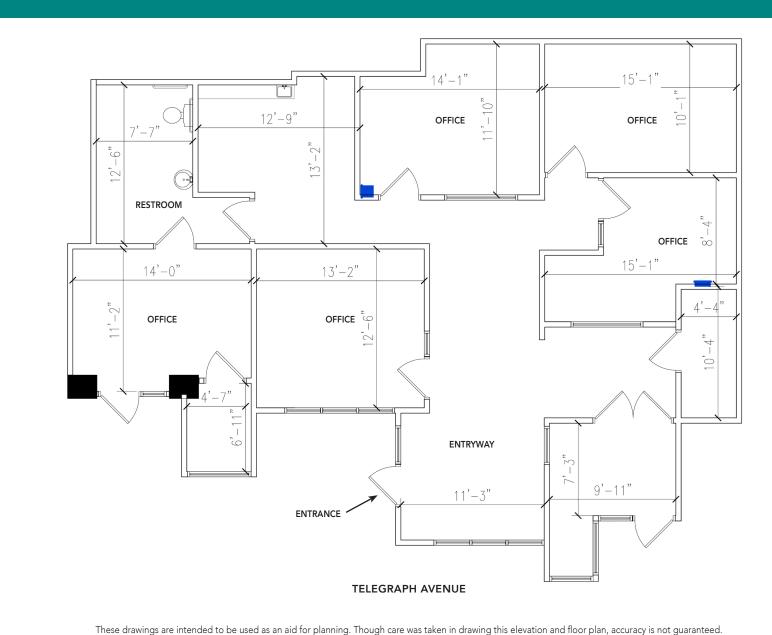

#### 4 Blocks to Alta Bates Summit Medical Center. Near Downtown and UC Berkeley

**SIZE:** ±1,626 rsf

LEASE RATE: \$2.65 psf/month IG

**ZONED:** <u>CN-2</u> (Neighborhood Commercial)

#### **FEATURES**

- High ceilings, hardwood floors, ceiling fans
- Nice natural light
- 5 private offices; most with windows
- Open/display space
- Kitchen/break area, ADA restroom
- 3 parking spaces in rear lot
- Multiple AC Transit bus line stops nearby