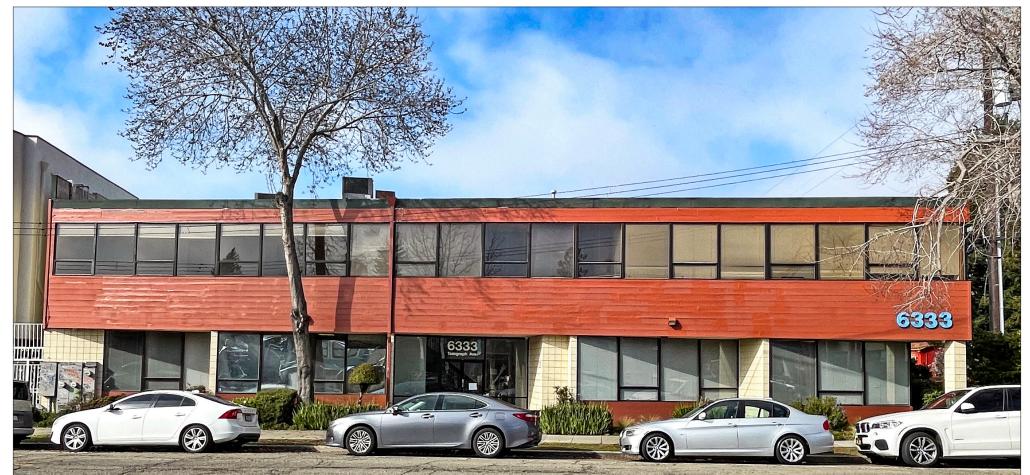

## 6333 TELEGRAPH AVENUE, MEDICAL/OFFICE SPACE, OAKLAND, CA PROPERTY OVERVIEW

### LOCATED IN THE ROCKRIDGE/UPPER TELEGRAPH AREA OF NORTH OAKLAND - NEAR THE BERKELEY BORDER

**SUITE 200:** 1,400 RSF

- Medical/Office space in wellmaintained corner building
- Excellent natural light
- Drop ceilings
- Stairway and elevator to second floor
- HVAC with independent suite controls
- Elevator
- Abundant street parking
- Easy freeway access