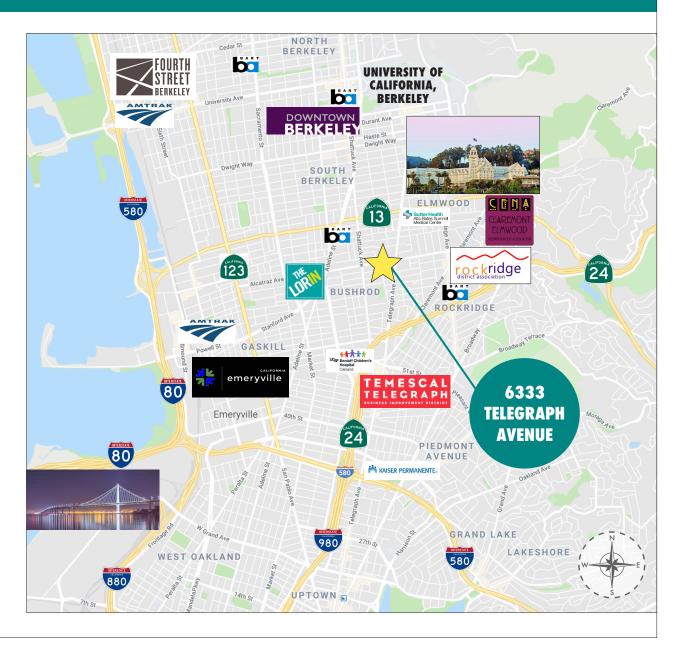

# 6333 TELEGRAPH AVENUE, MEDICAL/OFFICE SPACE, OAKLAND, CA NEIGHBORHOOD

The information contained herein has been provided by the owner of the property or other sources we deem reliable. We have no reason to doubt its accuracy, but we cannot guarantee it. All information should be verified prior to leasing.

### LOCATED IN THE ROCKRIDGE/UPPER TELEGRAPH AREA OF NORTH OAKLAND - NEAR THE BERKELEY BORDER

**SUITE 200:** 1,400 RSF

- Amid numerous medical and health-related offices the variety of private medical groups in the area benefit from referral systems and medical co-tenancy
- Telegraph Avenue connects Downtown Oakland to UC Berkeley, intersecting HWY-13 (Ashby Avenue), HWY-24, and HWY-580
- 1/2 mile to Berkeley's medical cluster with Alta Bates Summit Medical Center, and Whole Foods Market
- In vicinity of popular eateries, shops, and services
- 5 blocks to College Avenue's Rockridge shops
- Excellent public transit