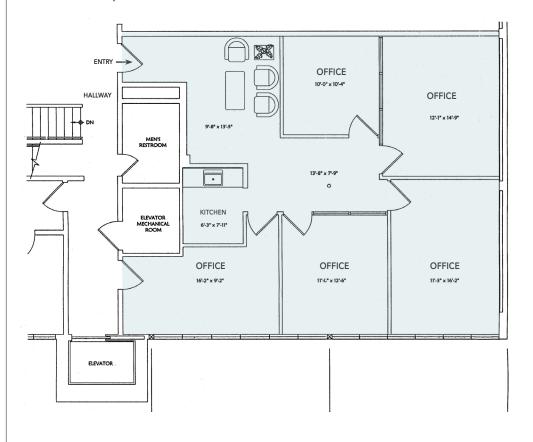

## 6333 TELEGRAPH AVENUE, MEDICAL/OFFICE SPACE, OAKLAND, CA **SUITE 200 + SUITE 201 FLOOR PLANS**

### **SUITE 201:** 1,752 RSF

These drawings are intended to be used as an aid for planning. Though care was taken in drawing this elevation and floor plan, accuracy is not guaranteed.

### Rent \$2.25 psf/month IG

- In-suite waiting area and kitchenette.
- 5 private offices (3 with windows facing parking lot)
- Call buttons in the waiting area and private rooms.

**SUITE 201:** 1,752 RSF

### Rent \$2.25 psf/month IG

- In-suite restroom, kitchenette room and waiting area.
- 6 private offices (3 with windows facing Telegraph Avenue).
- Call buttons in the waiting area, and private rooms.