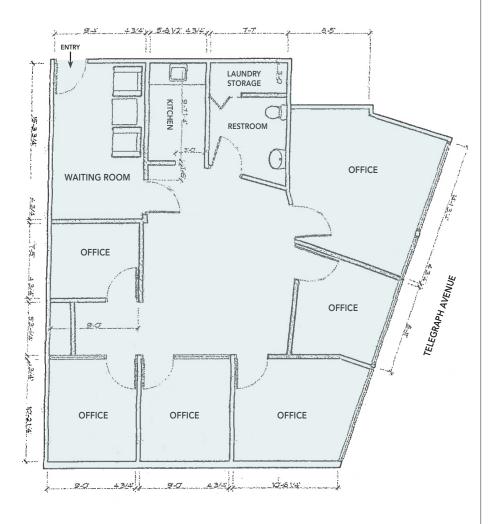

## 6333 TELEGRAPH AVENUE, MEDICAL/OFFICE SPACE, OAKLAND, CA **SUITE 200 + SUITE 201 FLOOR PLANS**

### **SUITE 200: 1,400 RSF**

### Rent \$2.25 psf/month IG

- In-suite waiting area and kitchenette.
- 5 private offices (3 with windows facing parking lot)
- Call buttons in the waiting area and private rooms.

**SUITE 201:** 1,752 RSF