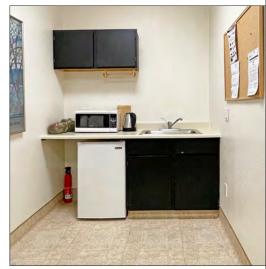

# 6333 TELEGRAPH AVENUE, MEDICAL/DENTAL OFFICES, OAKLAND, CA SUITE 200 PHOTO TOUR

#### **SUITE 200:** 1,400 RSF

Rent \$2.75 psf/month IG

- In-suite waiting area and kitchenette.
- 5 private offices (3 with windows facing parking lot)
- Call buttons in the waiting area and private rooms.