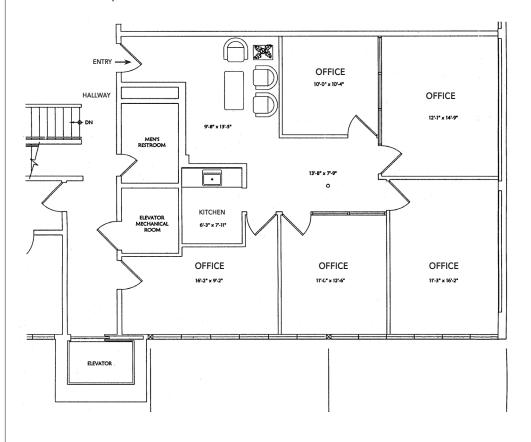

#### **SUITE 200:** 1,400 RSF

Rent \$2.75 psf/month IG

- In-suite waiting area and kitchenette.
- 5 private offices (3 with windows facing parking lot)
- Call buttons in the waiting area and private rooms.

### 6333 TELEGRAPH AVENUE, MEDICAL/DENTAL OFFICES, OAKLAND, CA **SUITE 200 + SUITE 201 FLOOR PLANS**

**SUITE 200: 1,400 RSF** 

**SUITE 201:** 1,752 RSF

These drawings are intended to be used as an aid for planning. Though care was taken in drawing this elevation and floor plan, accuracy is not guaranteed.