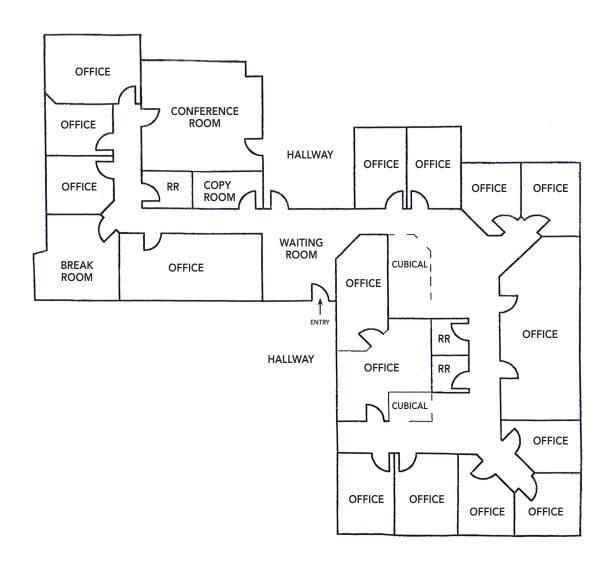

#### **SUITE 102:** 4,250 RSF

Rent \$2.50 psf/month IG

- Ground floor, entry in front and back of the building.
- Suite can be divided.
- Multiple private offices.
- Includes 8 parking spaces.

### 6333 TELEGRAPH AVENUE, MEDICAL/DENTAL OFFICES, OAKLAND, CA SUITE 102 FLOOR PLAN

**SUITE 102:** 4,250 RSF

These drawings are intended to be used as an aid for planning. Though care was taken in drawing this elevation and floor plan, accuracy is not guaranteed.