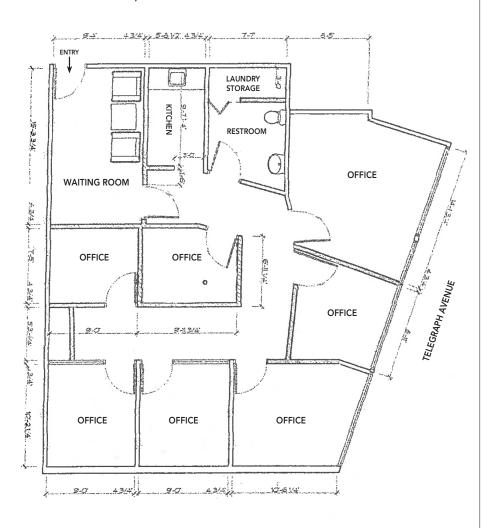

#### **SUITE 201:** 1,752 RSF

Rent \$2.75 psf/month IG

- In-suite restroom, kitchenette room and waiting area.
- 7 private offices (3 with windows facing Telegraph Avenue).
- Call buttons in the waiting area, and private rooms.

### 6333 TELEGRAPH AVENUE, MEDICAL/DENTAL OFFICES, OAKLAND, CA **SUITE 200 + SUITE 201 FLOOR PLANS**

**SUITE 200: 1,400 RSF** 

**SUITE 201:** 1,752 RSF

These drawings are intended to be used as an aid for planning. Though care was taken in drawing this elevation and floor plan, accuracy is not guaranteed.