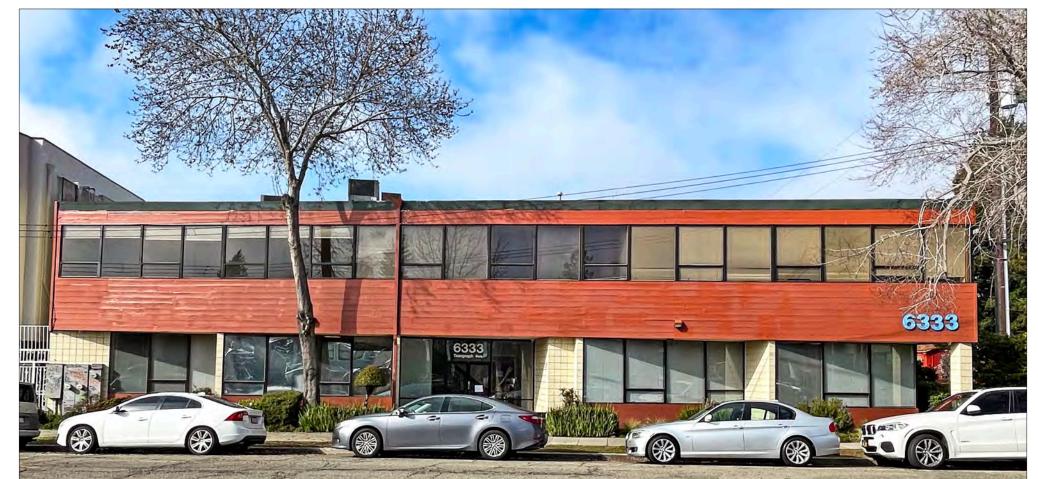

### 6333 TELEGRAPH AVENUE, MEDICAL/DENTAL OFFICES, OAKLAND, CA PROPERTY OVERVIEW

### LOCATED IN THE ROCKRIDGE/UPPER TELEGRAPH AREA OF NORTH OAKLAND – NEAR THE BERKELEY BORDER

- Medical/Dental offices in wellmaintained corner building
- Excellent natural light
- Drop ceilings
- Stairway and elevator to second floor
- HVAC with independent suite controls
- Elevator
- Abundant street parking
- Easy freeway access