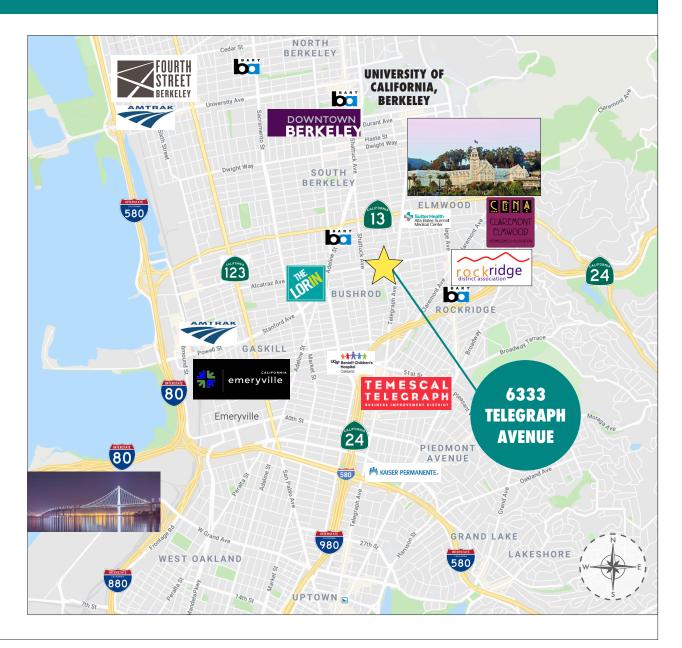

### LOCATED IN THE ROCKRIDGE/UPPER TELEGRAPH AREA OF NORTH OAKLAND – NEAR THE BERKELEY BORDER

- Amid numerous medical and health-related offices the variety of private medical groups in the area benefit from referral systems and medical co-tenancy
- Telegraph Avenue connects Downtown Oakland to UC Berkeley, intersecting HWY-13 (Ashby Avenue), HWY-24, and HWY-580
- 1/2 mile to Berkeley's medical cluster with Alta Bates Summit Medical Center, and Whole Foods Market
- In vicinity of popular eateries, shops, and services
- 5 blocks to College Avenue's Rockridge shops
- Excellent public transit

# 6333 TELEGRAPH AVENUE, MEDICAL/DENTAL OFFICES, OAKLAND, CA NEIGHBORHOOD

The information contained herein has been provided by the owner of the property or other sources we deem reliable. We have no reason to doubt its accuracy, but we cannot guarantee it. All information should be verified prior to leasing.