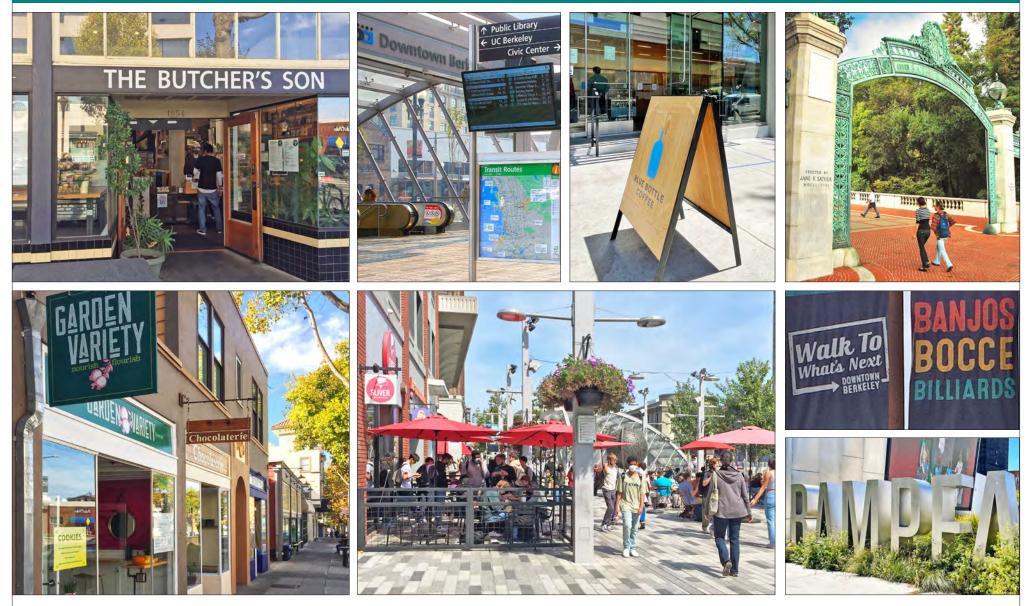

- One-story building
- 44' frontage on busy University Avenue
- Nice window frontage
- High vehicle and pedestrian traffic on busy corridor
- Traffic count on Shattuck Avenue (at Martin Luther King Jr Way) is 37,411
- Steps to signalized intersection with Trader Joe's on corner
- Across from Lulu's Cyclery, Rose Pizzeria, The Butcher's Son Vegan Delicatessen, Garden Variety, and Chocolaterie
- Excellent access to mass transit
- Easy freeway access

## **CLOSE TO ALL DOWNTOWN BERKELEY RESTAURANTS AND CONVENIENCES**

- .4 mile to BART, two blocks to UC Berkeley
- Many restaurants within a one block area
- University Avenue is a major highway corridor from I-80/I-580 to UC Berkeley campus and Downtown Berkeley
- Easy access to AC Transit, Bikeshares, and parking garages
- Close to the Downtown Berkeley Arts District including Berkeley Rep, Roda Theatre, Aurora Theater, The California Jazz Conservatory, and Freight & Salvage
- Tremendous foot traffic every day
- Walking distance to over 119,166 live theater, music, movie theater and sports venue seats
- Surrounded by many new mixed-use housing developments
- One of the hottest dining destinations in the Bay Area with over 150 restaurants

BERKELEY'S VIBRANT CITY CENTER, FAMOUS FOR ITS THRIVING PERFORMING AND VISUAL ARTS SCENE, IS BURSTING WITH HIP SPOTS TO EAT AND DRINK

### **RESTAURANTS, BARS AND CAFÉS**

The Butcher's Son Garden Variety Rose Pizzeria Chocolaterie Café Etoile Udupi Palace Masa Ramen Bistro Las Cabañas Taqueria Sushi California Nation's Giant Hamburgers Comal Restaurant Lucia's Italian Restaurant Tender Greens Milkbomb Ice Cream MY Coffee Roastery Platano Salvadoran Restaurant Triple Rock Brewing Peet's Coffee Sliver Pizzeria Furekal Jupiter Pizza & Beer

### RETAIL

Trader Joe's Lulu's Cyclery Walgreens Stone Room 2 Forrests Music UPS Store FedEx Target Angeline's Louisiana Kitchen Poki Poke Revival Bar + Kitchen Namaste Madras Cuisine La Note Restaurant Ippudo Blue Bottle Coffee Oasis Grill Starbucks Ben & Jerry's Tupper & Reed Cocktail Bar

#### **ENTERTAINMENT**

Stand-Up Burgers

UC Theatre Berkeley Repertory Theatre Aurora Theatre Company Freight & Salvage The Marsh Arts Center Cal Performances/Zellerbach BAMPFA