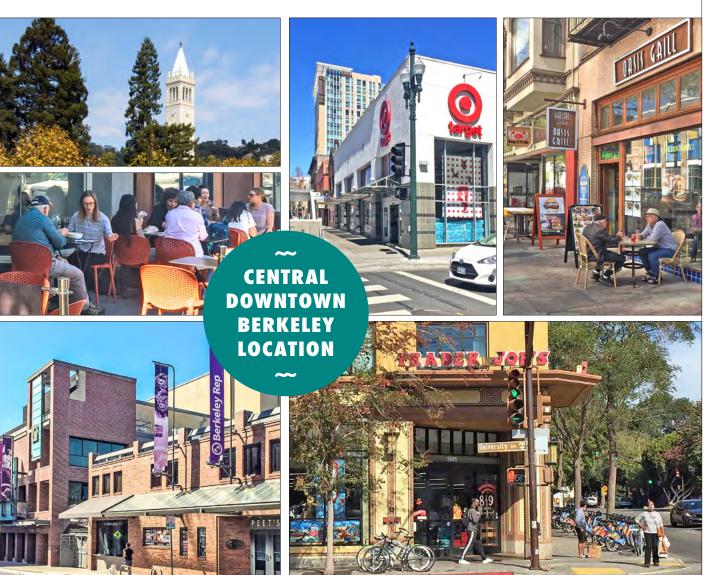

### 1915 UNIVERSITY AVENUE, BERKELEY, CA LOCATION HIGHLIGHTS

## **CLOSE TO ALL DOWNTOWN BERKELEY RESTAURANTS AND CONVENIENCES**

- .4 mile to BART, two blocks to UC Berkeley
- Many restaurants within a one block area
- University Avenue is a major highway corridor from I-80/I-580 to UC Berkeley campus and Downtown Berkeley
- Easy access to AC Transit, Bikeshares, and parking garages
- Close to the Downtown Berkeley Arts District including Berkeley Rep, Roda Theatre, Aurora Theater, The California Jazz Conservatory, and Freight & Salvage
- Tremendous foot traffic every day
- Walking distance to over 119,166 live theater, music, movie theater and sports venue seats
- Surrounded by many new mixed-use housing developments
- One of the hottest dining destinations in the Bay Area with over 150 restaurants

BERKELEY'S VIBRANT CITY CENTER, FAMOUS FOR ITS THRIVING PERFORMING AND VISUAL ARTS SCENE, IS BURSTING WITH HIP SPOTS TO EAT AND DRINK