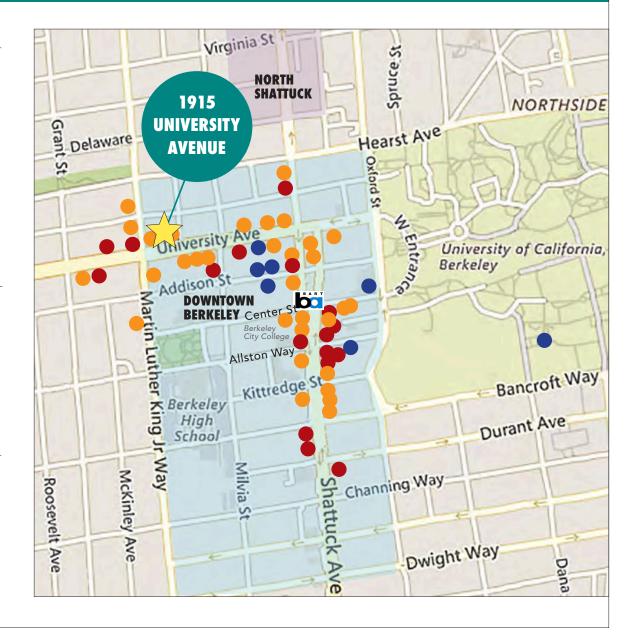

### 1915 UNIVERSITY AVENUE, BERKELEY, CA NEARBY AMENITIES MAP

### **RESTAURANTS, BARS AND CAFÉS**

The Butcher's Son Garden Variety Rose Pizzeria Chocolaterie Café Etoile Udupi Palace Masa Ramen Bistro Las Cabañas Taqueria Sushi California Nation's Giant Hamburgers Comal Restaurant Lucia's Italian Restaurant Tender Greens Milkbomb Ice Cream MY Coffee Roastery Platano Salvadoran Restaurant Triple Rock Brewing Peet's Coffee Sliver Pizzeria Furekal Jupiter Pizza & Beer

### RETAIL

Trader Joe's Lulu's Cyclery Walgreens Stone Room 2 Forrests Music UPS Store FedEx Target Angeline's Louisiana Kitchen Poki Poke Revival Bar + Kitchen Namaste Madras Cuisine La Note Restaurant Ippudo Blue Bottle Coffee Oasis Grill Starbucks Ben & Jerry's Tupper & Reed Cocktail Bar

#### **ENTERTAINMENT**

Stand-Up Burgers

UC Theatre Berkeley Repertory Theatre Aurora Theatre Company Freight & Salvage The Marsh Arts Center Cal Performances/Zellerbach BAMPFA