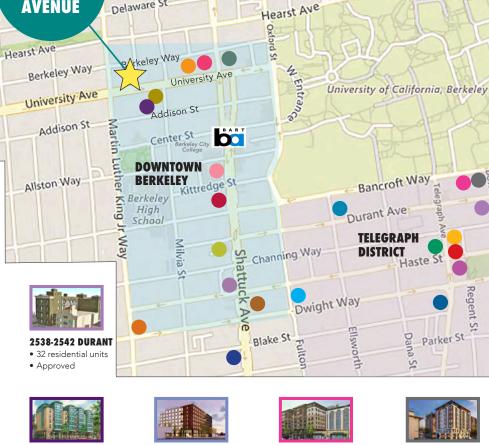

### 1915 UNIVERSITY AVENUE, BERKELEY, CA **NEARBY NEW HOUSING DEVELOPMENTS**

Spruce St

STONEFIRE 98 residential units • Opened 2017

THE PANORAMIC 69 residential units Opened 2019

SEOUOIA 42 residential units • Opened 2017

**2556 TELEGRAPH**  22 residential units • Opened 2023

THE ENCLAVE 254 residential units • Opened 2020

PARKER PLACE 155 residential units • Opened 2017

**METROPOLITAN** 

• Opened 2017

THE VARSITY

• Opened 2017

96 residential units

• 45 residential units

THE DEN

THE DWIGHT 99 residential units • Opened 2017

**STRANDA HOUSE**  21 residential units • Opened 2017

**GARDEN VILLAGE**  84 residential units • Opened 2017

THE LAIR 40 residential units Under Construction

TOWERS 155 residential units • Proposed

 40 residential units • Opened 2022

**2067 UNIVERSITY** • 50 residential units Under Construction

**2274 SHATTUCK**  239 residential units Proposed

**1752 SHATTUCK** • 68 residential units • Proposed

1915

UNIVERSITY

**AVENUE** 

Virginia St

Francisco St

Delaware St

**1598 UNIVERSITY**  210 residential units Proposed

• 330 Beds

Parker St

Regent

S

Ridge Rd

NORTHSIDE

Haste

Dana

S

THE CROFT Units TBD Under Construction Under Construction

**1935 ADDISON** 

• Open

69 residential units