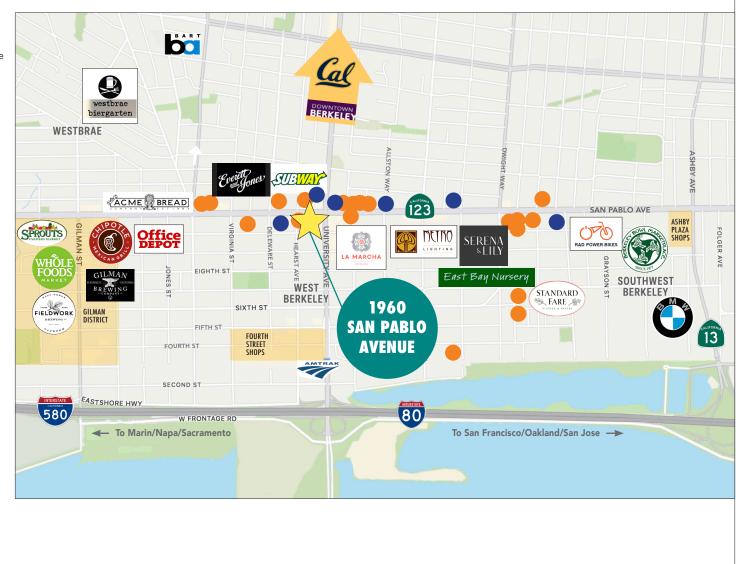

### 1960 SAN PABLO AVENUE, BERKELEY, CA NEARBY AMENITIES MAP

GORDON

#### FOOD + DRINKS

#### RETAIL

La Marcha Tapas Bar Gaumenkitzel Highwire Coffee Luca Cucina Italiana Lavender Bakery Acme Bar & Company Bartavelle Coffee & Wine Bar Subway Everett & Jones BBQ Westbrae Biergarten Fieldwork Brewing Gilman Brewery Chipotle Paisan Italian Restaurant Longbranch Saloon Caffè Chiave Standard Fare Viks Chaat Anthony's Cookies The Rare Barrel Brewery Viks Chaat Tomate Cafe The Rare Barrel Le Pho Vietnamese Restaurant Anchalee Thai Cuisine Vital Vittles Bakery Acme Bread Peet's Coffee Oceanview Diner Zut! Cafe M Artis Coffee Earthbar Cafe Réveille Tacubava

Keetsa Mattress Store Alpha Design Furniture The Spanish Table Metro Lighting Omega Lighting & Design East Bay Nursery Halmar Work Clothes The Sink Factory Famous Foam Factory Berkeley Bowl West Serena & Lily Outlet Outdoor Supply Hardware East Bay Nursery Office Depot Sprouts Market Rad Electric Bikes Weatherford BMW

#### FOURTH STREET RETAIL INCLUDES:

Apple Store **Builders Booksource** Paper Source Madewell Anthropologie Sephora Roark Lululemon Sur La Table Warby Parker Vans Kiehl's **CP** Shades Athleta Design Within Reach The Gardener