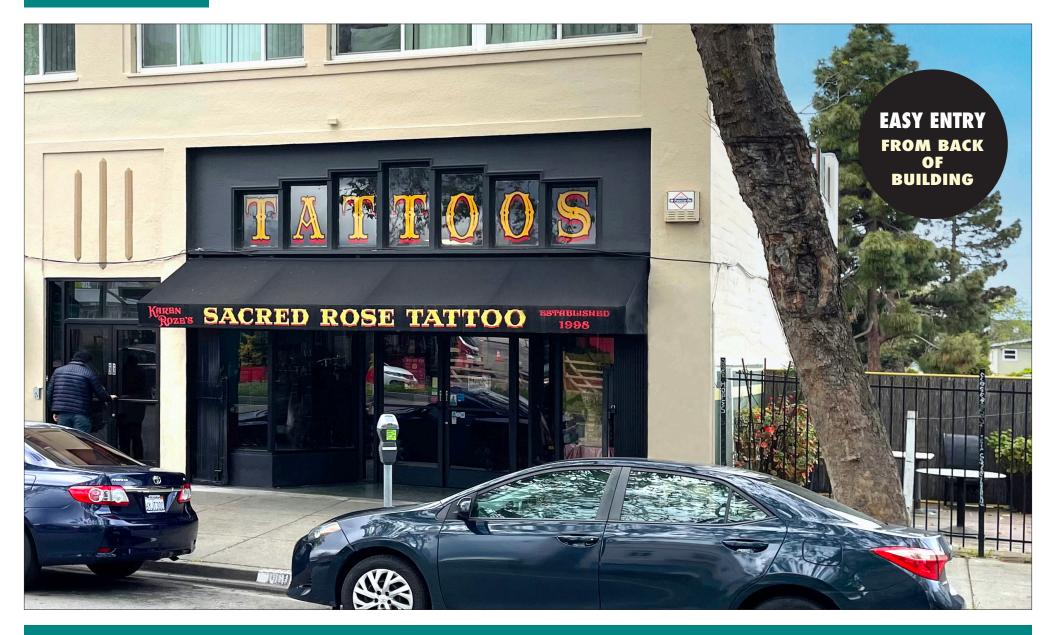

GORDON COMMERCIAL REAL ESTATE BROKERAGE BASEMENT SPACE FOR LEASE :: 1960 SAN PABLO AVENUE, BERKELEY, CA

WITH CONVENIENT FREEWAY ACCESS AND EASY STREET PARKING

CONTACT: LORI ROSENTHAL 510 524-2344 • lori@gordoncommercial.com • DRE# 01946676

# SECURE STORAGE SPACE WITH LEVEL ACCESS

# **PROPERTY FEATURES**

- Level access from the rear of the building
- Open floor plan
- High traffic location just off the busy corner of University and San Pablo Avenues
- University Avenue is a major highway corridor from I-80/I-580 to UC campus and Downtown Berkeley
- Across from Everett & Jones Barbeque, Brazilian Cultural Center and Subway. Near Wells Fargo Bank, The Spanish Table, Cafe Leila, West Branch of the Berkeley Public Library, and the Berkeley Adult School
- Amidst Berkeley's International Food District a growing collection of international markets and cuisine, including La Marcha Tapas Bar, Highwire Coffee, Mi Tierra Food Market, Babette, Lavender Bakery, El Patio, Luca Cucina Italiana, and Gaumenkitzel German Restaurant
- Part of the West Berkeley Design Loop a 2-mile stretch of home furnishings, accessories, and improvement stores such as Metro Lighting, Serena & Lily Outlet, Berkeley Lighting, The Sink Factory, KCC Modern Living, All Natural Stone, Fenton MacLaren Home Furnishings and Keetsa Mattress
- Near Fourth Street Shopping District
- Easy freeway accessibility and SF Bay Bridge access via I-80 corridor