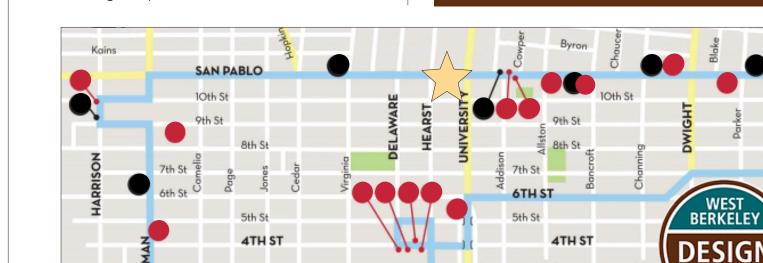

### 1960 SAN PABLO AVENUE, BERKELEY, CA NEARBY AMENITIES MAP

GORDON

#### FOOD + DRINKS

#### RETAIL

La Marcha Tapas Bar Gaumenkitzel Highwire Coffee Luca Cucina Italiana Lavender Bakery Acme Bar & Company Bartavelle Coffee & Wine Bar Subway Everett & Jones BBQ Westbrae Biergarten Fieldwork Brewing Gilman Brewery Chipotle Paisan Italian Restaurant Longbranch Saloon Caffè Chiave Standard Fare Viks Chaat Anthony's Cookies The Rare Barrel Brewery Viks Chaat Tomate Cafe The Rare Barrel Le Pho Vietnamese Restaurant Anchalee Thai Cuisine Vital Vittles Bakery Acme Bread Peet's Coffee Oceanview Diner Zut! Cafe M Artis Coffee Earthbar Cafe Réveille Tacubava

Keetsa Mattress Store Alpha Design Furniture The Spanish Table Metro Lighting Omega Lighting & Design East Bay Nursery Halmar Work Clothes The Sink Factory Famous Foam Factory Berkeley Bowl West Serena & Lily Outlet Outdoor Supply Hardware East Bay Nursery Office Depot Sprouts Market Rad Electric Bikes Weatherford BMW