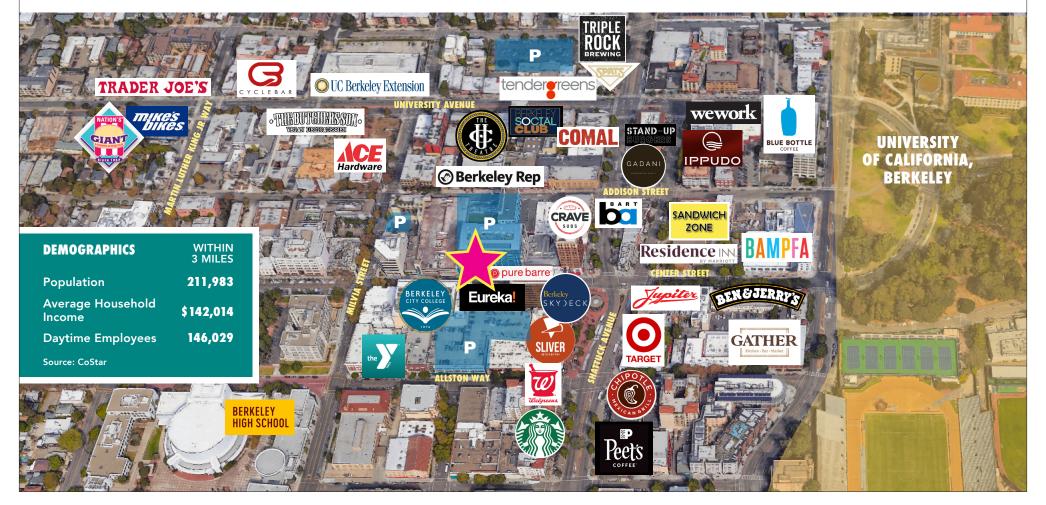

## 2055A CENTER STREET, BERKELEY, CA LOCATION OVERVIEW

- In same building as Pure Barre; adjacent to Center Street Parking Garage/Bike Valet
- Across from Berkeley City College and Berkeley Skydeck Business Center
- Near fitness/gyms including Pure Barre, CycleBar, CorePower Yoga, and Berkeley YMCA
- 1 block from Berkeley's Downtown Arts District with Aurora and Berkeley Rep Theatres, and California Jazz Conservatory
- 1 block from Berkeley High School with ~3,500 students
- 2 blocks to UC Berkeley campus with over 62,000 daily population
- 3 blocks to Trader Joe's

- Amid popular eateries including Eureka!, Comal, Ippudo, Sliver Pizzeria, Jupiter, Tender Greens, Stand Up Burgers, Chipotle, and Blue Bottle Coffee
- Walking distance to over 119,166 live theater, music, and sports venue seats
- Surrounded by many new mixed-use housing developments