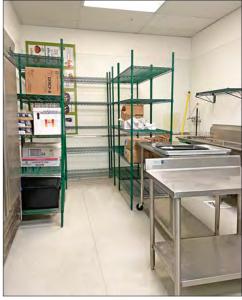

# 2055A CENTER STREET, BERKELEY, CA FURNITURE, FIXTURES & EQUIPMENT INCLUDED IN SALE

- Solid Door Reach-In Refrigerator California Cooking
- Two-Section Reach In Freezer,
   2 Solid Doors California Cooking
- 2-Door Refrigerated Sandwich Prep Table - California Cooking
- Display Case with Refrigeration Turbo Air
- Ice Maker Manitowoc
- Rice Cookers (4)

- Microwaves (2) Toshiba
- Soup Kettle Warmers (2)
- Shaved Ice Maker Hatsuyuki
- Assorted Prep Tables
- Shelving Units (5 qty, 5-shelf units)
- 3-Compartment Sink, Mop Sink, Hand Sink, assorted other sinks
- Cash register
- Tables and Chairs