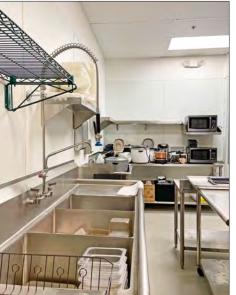

#### CAFÉ FEATURES

- Attractive storefront, large display windows, high ceilings, excellent visibility.
- Food infrastructure in place
  - Display counter and ordering station
  - Fully operational kitchen and prep space
- Ideal for take-out or to-go food
- No venting

# 2055A CENTER STREET, BERKELEY, CA FURNITURE, FIXTURES & EQUIPMENT INCLUDED IN SALE

- Solid Door Reach-In Refrigerator California Cooking
- Two-Section Reach In Freezer,
   2 Solid Doors California Cooking
- 2-Door Refrigerated Sandwich Prep Table - California Cooking
- Display Case with Refrigeration Turbo Air
- Ice Maker Manitowoc
- Rice Cookers (4)

- Microwaves (2) Toshiba
- Soup Kettle Warmers (2)
- Shaved Ice Maker Hatsuyuki
- Assorted Prep Tables
- Shelving Units (5 qty, 5-shelf units)
- 3-Compartment Sink, Mop Sink, Hand Sink, assorted other sinks
- Cash register
- Tables and Chairs