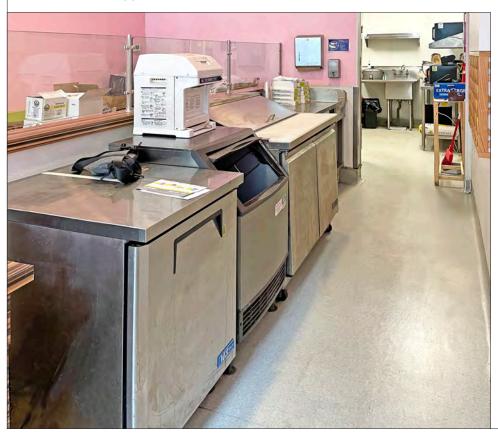

#### CAFÉ FEATURES

- Attractive storefront, large display windows, high ceilings, excellent visibility.
- Food infrastructure in place
  - Display counter and ordering station
  - Fully operational kitchen and prep space
- Ideal for take-out or to-go food
- No venting

# 2055A CENTER STREET, BERKELEY, CA FURNITURE, FIXTURES & EQUIPMENT INCLUDED IN SALE

- Solid Door Reach-In Refrigerator California Cooking
- Two-Section Reach In Freezer,
   2 Solid Doors California Cooking
- 2-Door Refrigerated Sandwich Prep Table - California Cooking
- Display Case with Refrigeration Turbo Air
- Ice Maker Manitowoc
- Rice Cookers (4)

- Microwaves (2) Toshiba
- Soup Kettle Warmers (2)
- Shaved Ice Maker Hatsuyuki
- Assorted Prep Tables
- Shelving Units (5 qty, 5-shelf units)
- 3-Compartment Sink, Mop Sink, Hand Sink, assorted other sinks
- Cash register
- Tables and Chairs