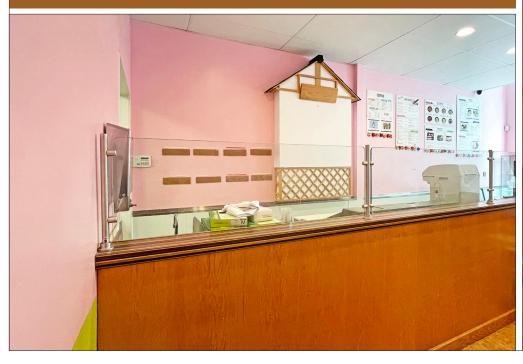

#### CAFÉ FEATURES

- Attractive storefront, large display windows, high ceilings, excellent visibility.
- Food infrastructure in place
  - Display counter and ordering station
  - Fully operational kitchen and prep space
- Ideal for take-out or to-go food
- No venting

# 2055A CENTER STREET, BERKELEY, CA FURNITURE, FIXTURES & EQUIPMENT INCLUDED IN SALE

- Solid Door Reach-In Refrigerator California Cooking
- Two-Section Reach In Freezer,
   2 Solid Doors California Cooking
- 2-Door Refrigerated Sandwich Prep Table - California Cooking
- Display Case with Refrigeration Turbo Air
- Ice Maker Manitowoc
- Rice Cookers (4)

- Microwaves (2) Toshiba
- Soup Kettle Warmers (2)
- Shaved Ice Maker Hatsuyuki
- Assorted Prep Tables
- Shelving Units (5 qty, 5-shelf units)
- 3-Compartment Sink, Mop Sink, Hand Sink, assorted other sinks
- Cash register
- Tables and Chairs