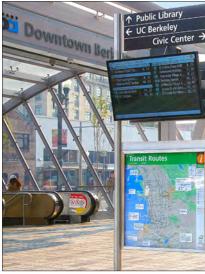

## 2055A CENTER STREET, BERKELEY, CA LOCATION OVERVIEW

- In same building as Pure Barre; adjacent to Center Street Parking Garage/Bike Valet
- Across from Berkeley City College and Berkeley Skydeck Business Center
- Near fitness/gyms including Pure Barre, CycleBar, CorePower Yoga, and Berkeley YMCA
- 1 block from Berkeley's Downtown Arts District with Aurora and Berkeley Rep Theatres, and California Jazz Conservatory
- 1 block from Berkeley High School with ~3,500 students
- 2 blocks to UC Berkeley campus with over 62,000 daily population
- 3 blocks to Trader Joe's

- Amid popular eateries including Eureka!, Comal, Ippudo, Sliver Pizzeria, Jupiter, Tender Greens, Stand Up Burgers, Chipotle, and Blue Bottle Coffee
- Walking distance to over 119,166 live theater, music, and sports venue seats
- Surrounded by many new mixed-use housing developments