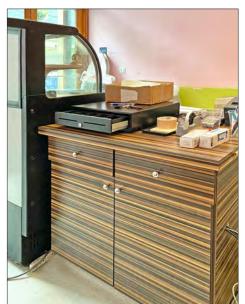

#### CAFÉ FEATURES

- Attractive storefront, large display windows, high ceilings, excellent visibility.
- Food infrastructure in place
  - Display counter and ordering station
  - Fully operational kitchen and prep space
- Ideal for take-out or to-go food
- No venting

# 2055A CENTER STREET, BERKELEY, CA FURNITURE, FIXTURES & EQUIPMENT INCLUDED IN SALE

- Solid Door Reach-In Refrigerator California Cooking
- Two-Section Reach In Freezer,
   2 Solid Doors California Cooking
- 2-Door Refrigerated Sandwich Prep Table - California Cooking
- Display Case with Refrigeration Turbo Air
- Ice Maker Manitowoc
- Rice Cookers (4)