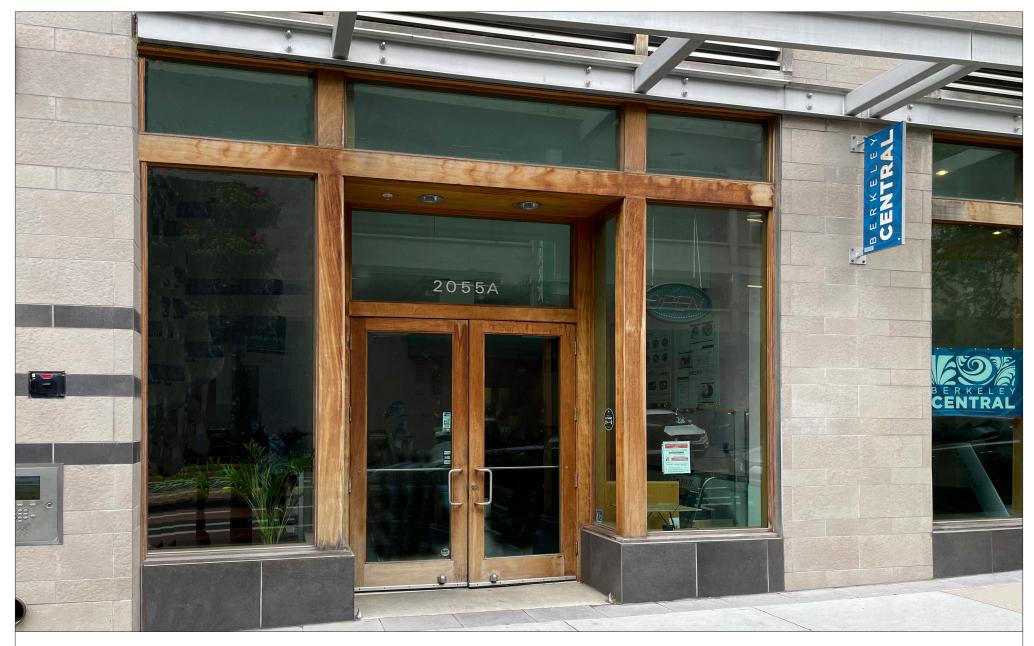

### TAKE OUT / TO-GO CAFE FOR SALE IN DOWNTOWN BERKELEY!

### 2055A CENTER STREET, BERKELEY, CA

CONTACT: LORI ROSENTHAL 510 524-2344 • lori@gordoncommercial.com • DRE#01946676

### FORMER JAPANESE TAKE OUT CAFÉ, SUITABLE FOR A VARIETY OF USES

In the heart of Downtown Berkeley. Ground floor retail space at the base of the upscale Berkeley Central development, and across from Berkeley City College. Steps to BART Plaza, Berkeley high School, and UC Berkeley campus! 1 block from Berkeley's Downtown Arts District. Surrounded by many new mixed-use housing developments. Strong pedestrian foot traffic every day. High visibility on busy Center Street. 1 block from Berkeley High School with ~3,500 students.

#### CAFÉ FEATURES

- Attractive storefront, large display windows, high ceilings, excellent visibility.
- Food infrastructure in place
  - Display counter and ordering station
  - Fully operational kitchen and prep space
- Ideal for take-out or to-go food
- No venting