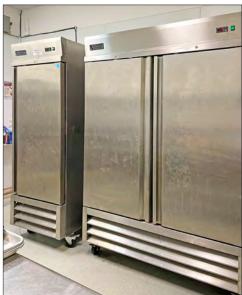

# 2055A CENTER STREET, BERKELEY, CA FURNITURE, FIXTURES & EQUIPMENT INCLUDED IN SALE

- Solid Door Reach-In Refrigerator California Cooking
- Two-Section Reach In Freezer,
   2 Solid Doors California Cooking
- 2-Door Refrigerated Sandwich Prep Table - California Cooking
- Display Case with Refrigeration Turbo Air
- Ice Maker Manitowoc
- Rice Cookers (4)