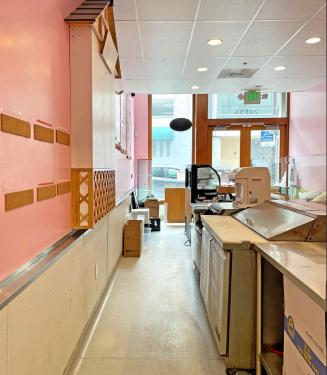

#### CAFÉ FEATURES

- Attractive storefront, large display windows, high ceilings, excellent visibility.
- Food infrastructure in place
  - Display counter and ordering station
  - Fully operational kitchen and prep space
- Ideal for take-out or to-go food
- No venting

# 2055A CENTER STREET, BERKELEY, CA FURNITURE, FIXTURES & EQUIPMENT INCLUDED IN SALE

- Solid Door Reach-In Refrigerator California Cooking
- Two-Section Reach In Freezer,
   2 Solid Doors California Cooking
- 2-Door Refrigerated Sandwich Prep Table - California Cooking
- Display Case with Refrigeration Turbo Air
- Ice Maker Manitowoc
- Rice Cookers (4)

- Microwaves (2) Toshiba
- Soup Kettle Warmers (2)
- Shaved Ice Maker Hatsuyuki
- Assorted Prep Tables
- Shelving Units (5 qty, 5-shelf units)
- 3-Compartment Sink, Mop Sink, Hand Sink, assorted other sinks
- Cash register
- Tables and Chairs