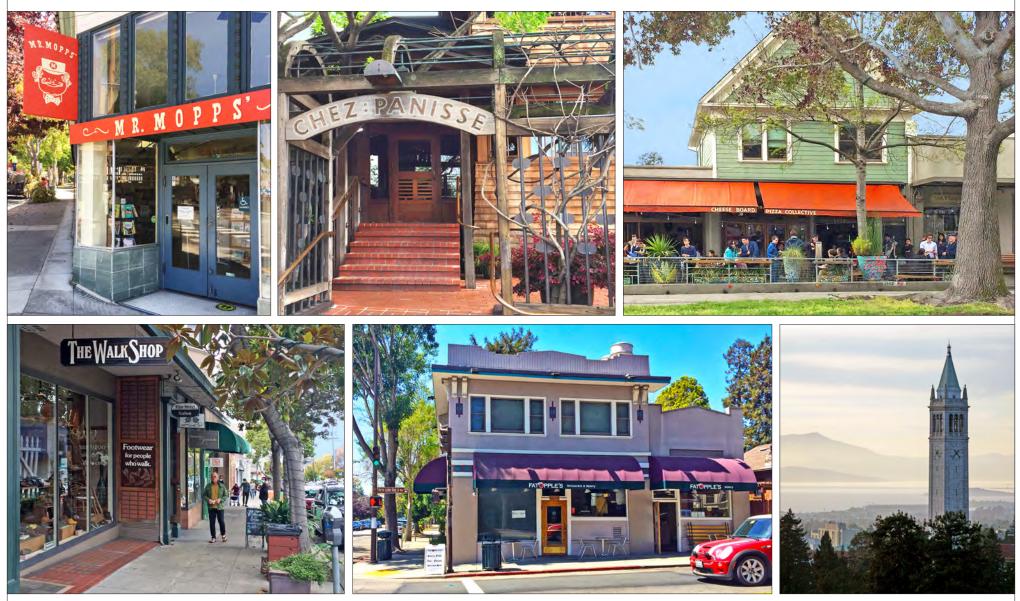

### 1409-1415 MARTIN LUTHER KING JR. WAY, BERKELEY, CA LOCATION OVERVIEW

### "NORTH BERKELEY IS ONE OF THE BEST PLACES TO LIVE IN CALIFORNIA" - NICHE

- 2 blocks to North Berkeley's famous culinary neighborhood filled with popular cafés and shops sharing an emphasis on quality, artisan products and services
- Popular nearby eateries include FatApple's, Crepevine, Saul's Delicatessen, Via del Corso, Chez Panisse, Cheeseboard Collective, Cupcakin' Bakeshop, Guerilla Cafe, Epicurious Garden, and Barney's Gourmet Hamburgers
- Close to Walnut Square shops with the original Peet's Coffee, The Walk Shop, Bryn Walker, A Priori, Dimples, and Healthy Spot Pet Store
- .8 mile to Downtown BART Plaza and UC Berkeley campus
- .7 mile to North Berkeley BART
- Easy street parking
- Near weekly Farmer's Market (every Thursday)
- Amid exceptional arts and cultural activities, strong commercial/financial core, outstanding education and resources

### 1409-1415 MARTIN LUTHER KING JR. WAY, BERKELEY, CA NEIGHBORHOOD

The information contained herein has been provided by the owner of the property or other sources we deem reliable. We have no reason to doubt its accuracy, but we cannot guarantee it. All information should be verified prior to sale.