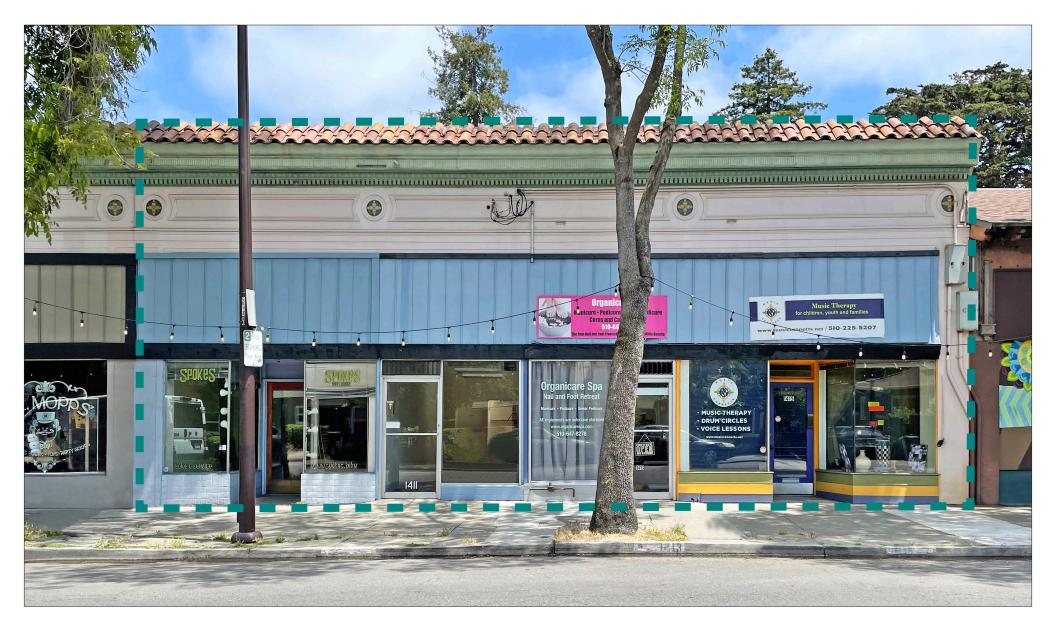

### 1409-1415 MARTIN LUTHER KING JR. WAY, BERKELEY, CA **PROPERTY OVERVIEW**

### EXCELLENT VISIBILITY - NEAR HIGH-VEHICLE COUNT, SIGNALIZED CORNER OF MLK JR. WAY AND ROSE STREET

**SIZE:** ±3,500 SF Building (per county records)

LOT SIZE: ±4,500 SF (per county records) APN: 059-2269-32 **4 COMMERCIAL SPACES:** 1409: ±1,320 rsf 1411: ±425 rsf 1413: ±425 rsf 1415: ±1,058 rsf

#### FEATURES

- 50' of street frontage on busy MLK Jr. Way
- Single story building. Wood frame with stucco construction
- 4 retail spaces
  - High ceilings
  - Many with skylights
  - Partial renovation completed in 2011; adding 2 ADA restrooms
  - 2 spaces currently leased with m-t-m leases
- Electricity separately metered
- Single water meter
- Zoned: C-N (Neighborhood Commercial District)
- Adjacent to Mr. Mopps' Toy Shop
- Across from FatApple's Restaurant & Bakery
- Just 2 blocks to North Shattuck's culinary destinations and boutique shops
- High traffic count on MLK Jr. Way (at Vine Street) is 22,531