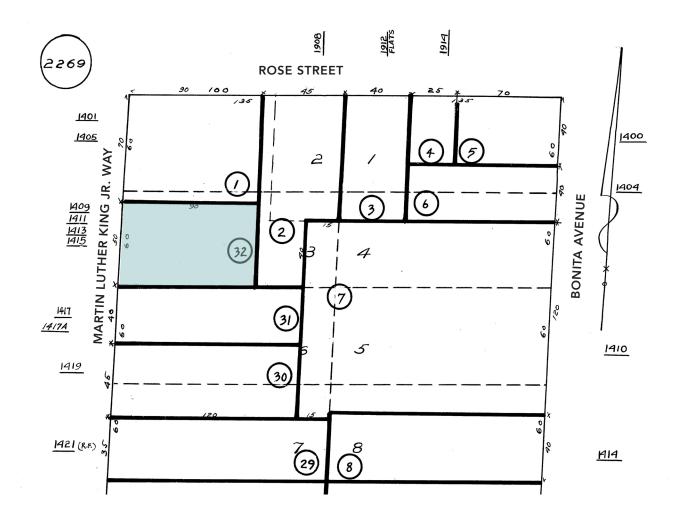

## 1409-1415 MARTIN LUTHER KING JR. WAY, BERKELEY, CA PLAT MAP

### EXCELLENT VISIBILITY - NEAR HIGH-VEHICLE COUNT, SIGNALIZED CORNER OF MLK JR. WAY AND ROSE STREET

**SIZE:** ±3,500 SF Building (per county records)

LOT SIZE: ±4,500 SF (per county records) APN: 059-2269-32 **4 COMMERCIAL SPACES:** 1409: ±1,320 rsf 1411: ±425 rsf 1413: ±425 rsf 1415: ±1,058 rsf