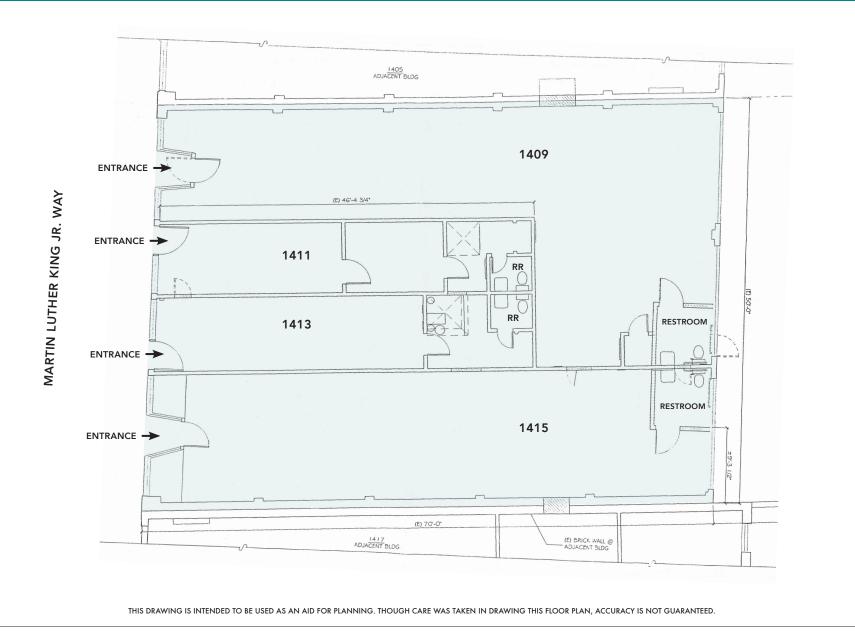

# 1409-1415 MARTIN LUTHER KING JR. WAY, BERKELEY, CA FLOOR PLAN

GORDON COMMERCIAL REAL ESTATE BROKERAGE 2091 Rose Street, Berkeley, CA 94709 • www.gordoncommercial.com • T 510 898-0513 • DRE# 01884390

### EXCELLENT VISIBILITY - NEAR HIGH-VEHICLE COUNT, SIGNALIZED CORNER OF MLK JR. WAY AND ROSE STREET

**SIZE:** ±3,500 SF Building (per county records)

LOT SIZE: ±4,500 SF (per county records) APN: 059-2269-32 **4 COMMERCIAL SPACES:** 1409: ±1,320 rsf 1411: ±425 rsf 1413: ±425 rsf 1415: ±1,058 rsf