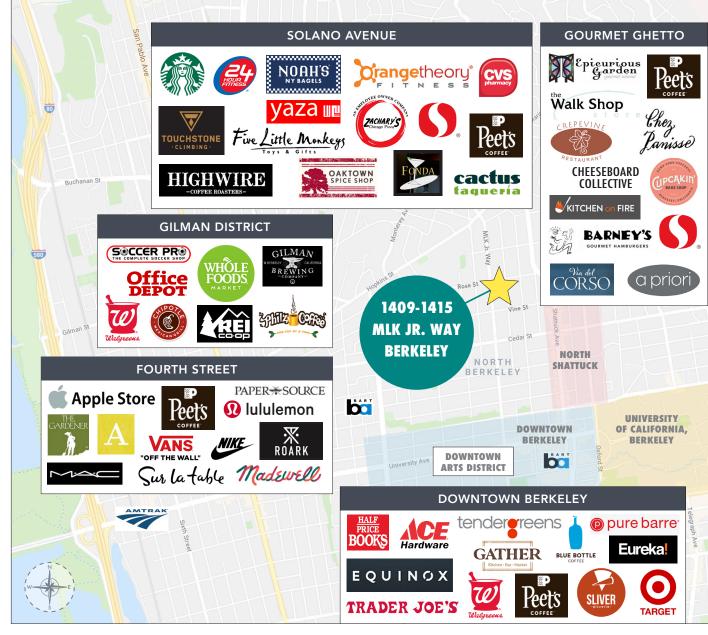

### 1409-1415 MARTIN LUTHER KING JR. WAY, BERKELEY, CA LOCATION OVERVIEW

### "NORTH BERKELEY IS ONE OF THE BEST PLACES TO LIVE IN CALIFORNIA" - NICHE

- 2 blocks to North Berkeley's famous culinary neighborhood filled with popular cafés and shops sharing an emphasis on quality, artisan products and services
- Popular nearby eateries include FatApple's, Crepevine, Saul's Delicatessen, Via del Corso, Chez Panisse, Cheeseboard Collective, Cupcakin' Bakeshop, Guerilla Cafe, Epicurious Garden, and Barney's Gourmet Hamburgers
- Close to Walnut Square shops with the original Peet's Coffee, The Walk Shop, Bryn Walker, A Priori, Dimples, and Healthy Spot Pet Store
- .8 mile to Downtown BART Plaza and UC Berkeley campus
- .7 mile to North Berkeley BART
- Easy street parking
- Near weekly Farmer's Market (every Thursday)
- Amid exceptional arts and cultural activities, strong commercial/financial core, outstanding education and resources