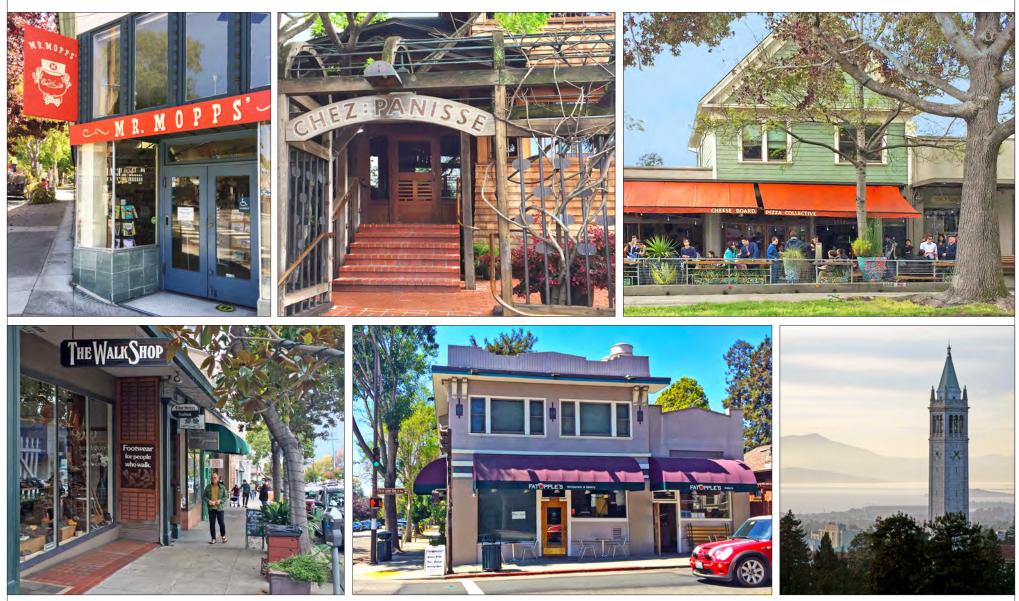

## 1409-1415 MARTIN LUTHER KING JR. WAY, BERKELEY, CA NEIGHBORHOOD

The information contained herein has been provided by the owner of the property or other sources we deem reliable. We have no reason to doubt its accuracy, but we cannot guarantee it. All information should be verified prior to sale.

#### "NORTH BERKELEY IS ONE OF THE BEST PLACES TO LIVE IN CALIFORNIA" - NICHE

- 2 blocks to North Berkeley's famous culinary neighborhood filled with popular cafés and shops sharing an emphasis on quality, artisan products and services
- Popular nearby eateries include FatApple's, Crepevine, Saul's Delicatessen, Via del Corso, Chez Panisse, Cheeseboard Collective, Cupcakin' Bakeshop, Guerilla Cafe, Epicurious Garden, and Barney's Gourmet Hamburgers
- Close to Walnut Square shops with the original Peet's Coffee, The Walk Shop, Bryn Walker, A Priori, Dimples, and Healthy Spot Pet Store
- .8 mile to Downtown BART Plaza and UC Berkeley campus
- .7 mile to North Berkeley BART
- Easy street parking
- Near weekly Farmer's Market (every Thursday)
- Amid exceptional arts and cultural activities, strong commercial/financial core, outstanding education and resources