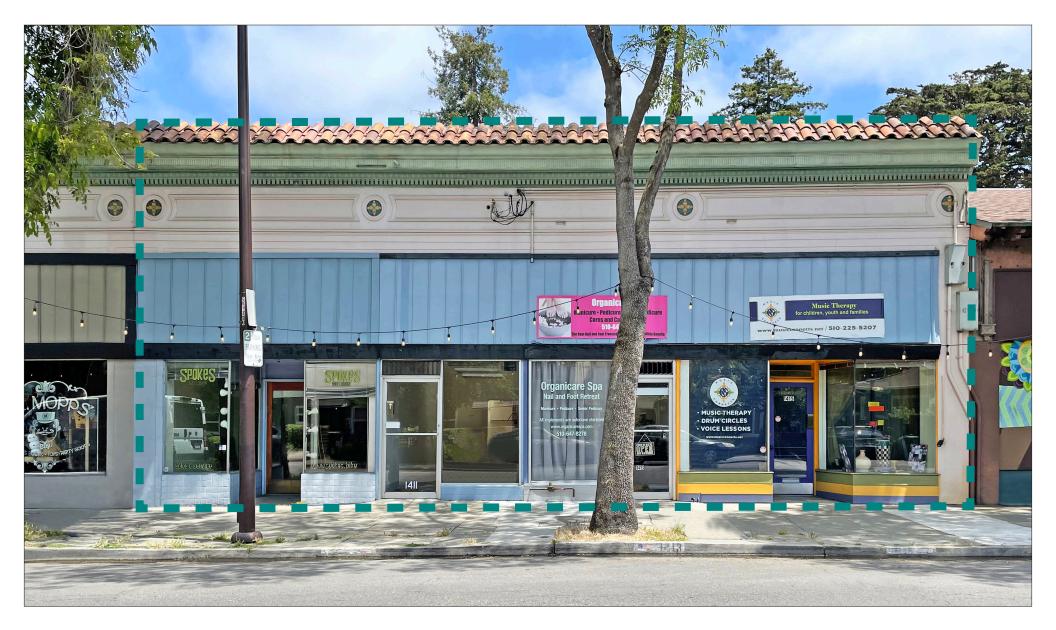

#### 1409-1415 MARTIN LUTHER KING JR. WAY, BERKELEY, CA **PROPERTY OVERVIEW**

0-225-5207

#### EXCELLENT VISIBILITY - NEAR HIGH-VEHICLE COUNT, SIGNALIZED CORNER OF MLK JR. WAY AND ROSE STREET

**SIZE:** ±3,500 SF Building (per county records)

**LOT SIZE:** ±4,500 SF (per county records)

APN: 059-2269-32

YEAR BUILT: 1925

**SALE PRICE:** \$1,250,000

**4 COMMERCIAL SPACES:** 1409: ±1,320 rsf 1411: ±425 rsf 1413: ±425 rsf 1415: ±1,058 rsf

ALL UNITS CURRENTLY LEASED

#### FEATURES

- 50' of street frontage on busy MLK Jr. Way
- Single story building. Wood frame with stucco construction
- 4 retail spaces
  - High ceilings
  - Many with skylights
  - Partial renovation completed in 2011; adding 2 ADA restrooms
  - 2 spaces currently leased with m-t-m leases
- Electricity separately metered
- Single water meter
- Zoned: C-N (Neighborhood Commercial District)
- Adjacent to Mr. Mopps' Toy Shop
- Across from FatApple's Restaurant & Bakery
- Just 2 blocks to North Shattuck's culinary destinations and boutique shops
- High traffic count on MLK Jr. Way (at Vine Street) is 22,531