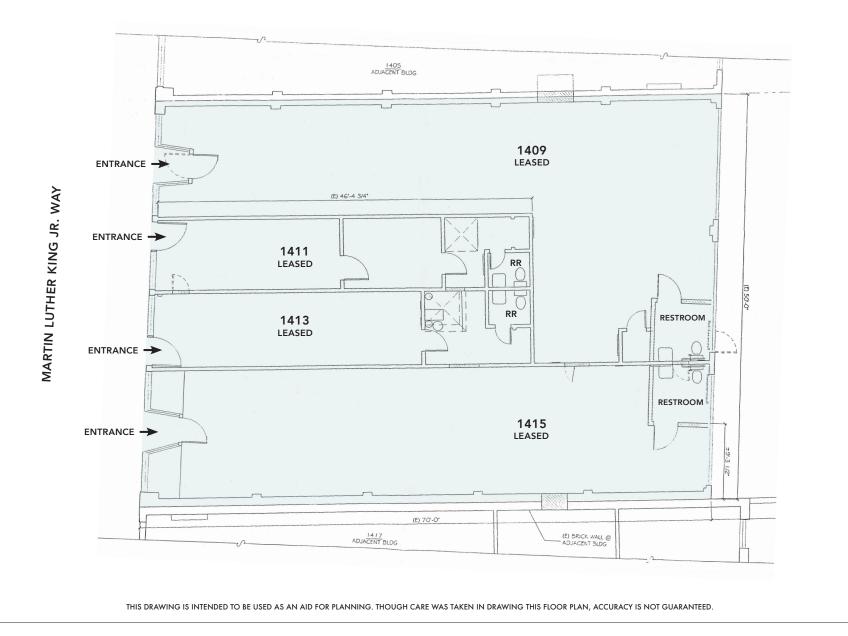

## 1409-1415 MARTIN LUTHER KING JR. WAY, BERKELEY, CA FLOOR PLAN

GORDON COMMERCIAL REAL ESTATE BROKERAGE 1680 University Avenue, Berkeley, CA 94703 • www.gordoncommercial.com • T 510 898-0513 • DRE# 01884390

YEAR BUILT: 1925

**SALE PRICE:** \$1,250,000

**4 COMMERCIAL SPACES:** 1409: ±1,320 rsf 1411: ±425 rsf 1413: ±425 rsf 1415: ±1,058 rsf

ALL UNITS CURRENTLY LEASED

#### FEATURES

- 50' of street frontage on busy MLK Jr. Way
- Single story building. Wood frame with stucco construction
- 4 retail spaces
  - High ceilings
  - Many with skylights
  - Partial renovation completed in 2011; adding 2 ADA restrooms
  - 2 spaces currently leased with m-t-m leases
- Electricity separately metered
- Single water meter
- Zoned: C-N (Neighborhood Commercial District)
- Adjacent to Mr. Mopps' Toy Shop
- Across from FatApple's Restaurant & Bakery
- Just 2 blocks to North Shattuck's culinary destinations and boutique shops
- High traffic count on MLK Jr. Way (at Vine Street) is 22,531