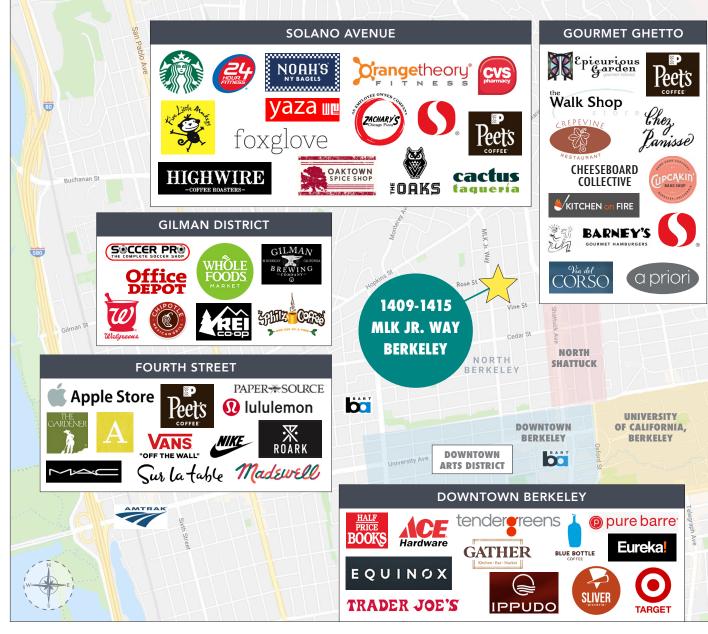

### 1409-1415 MARTIN LUTHER KING JR. WAY, BERKELEY, CA LOCATION OVERVIEW

#### "NORTH BERKELEY IS ONE OF THE BEST PLACES TO LIVE IN CALIFORNIA" - NICHE

- 2 blocks to North Berkeley's famous culinary neighborhood filled with popular cafés and shops sharing an emphasis on quality, artisan products and services
- Popular nearby eateries include FatApple's, Crepevine, Saul's Delicatessen, Via del Corso, Chez Panisse, Cheeseboard Collective, Cupcakin' Bakeshop, Guerilla Cafe, Epicurious Garden, and Barney's Gourmet Hamburgers
- Close to Walnut Square shops with the original Peet's Coffee, The Walk Shop, Bryn Walker, A Priori, Dimples, and Healthy Spot Pet Store
- .8 mile to Downtown BART Plaza and UC Berkeley campus
- .7 mile to North Berkeley BART
- Easy street parking
- Near weekly Farmer's Market (every Thursday)
- Amid exceptional arts and cultural activities, strong commercial/financial core, outstanding education and resources