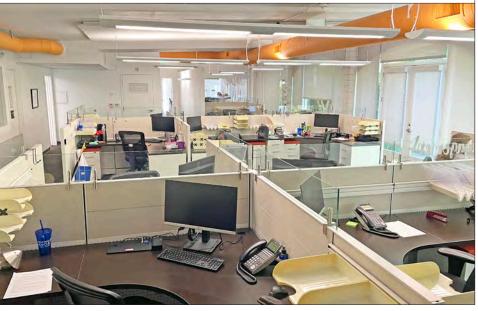

### Quick Walk to Both Downtown Berkeley and North Shattuck Culinary Destinations/Shops

**Option** 

**SIZE:** ±3,306 rsf

#### **ZONING:**

C-N (Neighborhood Commercial District)

- Spacious open area for multiple workstations, 4 private offices, conference room, kitchenette, 2 restrooms, and storage
- Great natural light, lots of operable windows
- Private patio accessible through french doors
- Up to 5 parking spaces available (additional cost)
- Across from Trader Joe's and Café Etoile
- 1 block to University Avenue and 2 blocks to Berkeley's Downtown Arts District
- 2 blocks to Shattuck Avenue
- 3 blocks to UC Berkeley campus