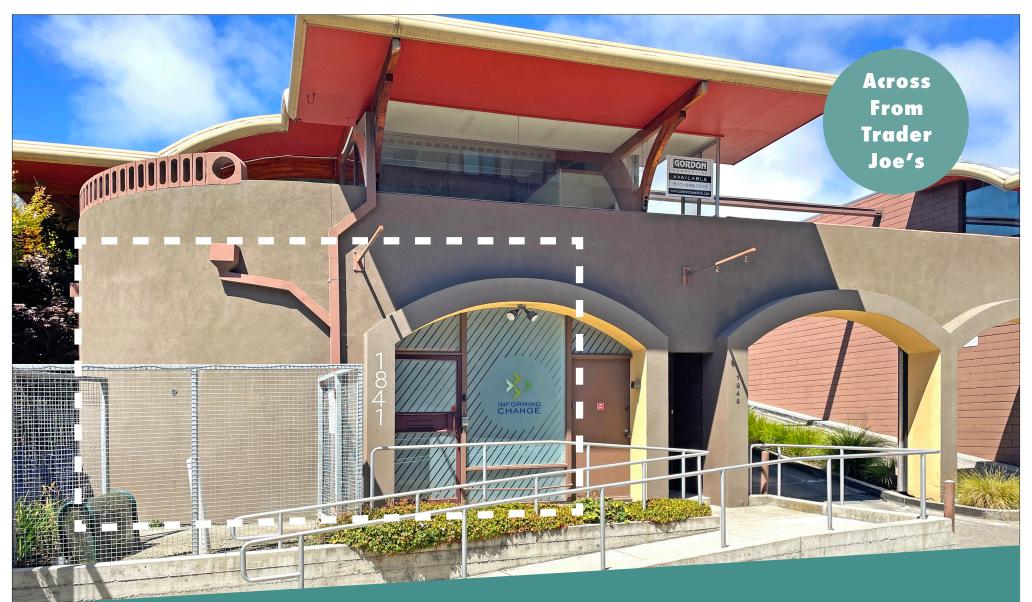

### OFFICE FOR LEASE :: 1841 BERKELEY WAY, BERKELEY, CA

Office Opportunity with Private Patio – Furnishings Available

CONTACT: KEVIN GORDON

510 898-0513 • kevin@gordoncommercial.com • DRE# 01884390

### Quick Walk to Both Downtown Berkeley and North Shattuck Culinary Destinations/Shops

**Option** 

**SIZE:** ±3,306 rsf

#### **ZONING:**

C-N (Neighborhood Commercial District)

- Spacious open area for multiple workstations, 4 private offices, conference room, kitchenette, 2 restrooms, and storage
- Great natural light, lots of operable windows
- Private patio accessible through french doors
- Up to 5 parking spaces available (additional cost)
- Across from Trader Joe's and Café Etoile
- 1 block to University Avenue and 2 blocks to Berkeley's Downtown Arts District
- 2 blocks to Shattuck Avenue
- 3 blocks to UC Berkeley campus

- 3 blocks to UC Theatre with live music performances
- 5 blocks to Downtown BART
- 5 blocks to North Shattuck amenities such as The Cheese Board Collective, Chez Panisse and Walnut Square shops
- Near all Downtown Berkeley cultural and culinary amenities
- Close to Ohlone Park
- Several sports facilities are located at UC Berkeley campus
- Access to AC Transit buses with stops all along Shattuck Avenue