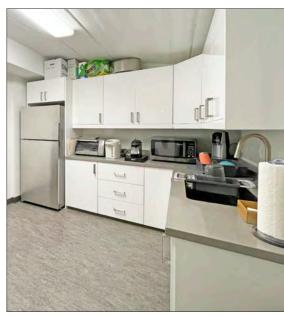

#### **ZONING:**

C-N (Neighborhood Commercial District)

- Spacious open area for multiple workstations, 4 private offices, conference room, kitchenette, 2 restrooms, and storage
- Great natural light, lots of operable windows
- Private patio accessible through french doors
- Up to 5 parking spaces available (additional cost)
- Across from Trader Joe's and Café Etoile
- 1 block to University Avenue and 2 blocks to Berkeley's Downtown Arts District
- 2 blocks to Shattuck Avenue
- 3 blocks to UC Berkeley campus