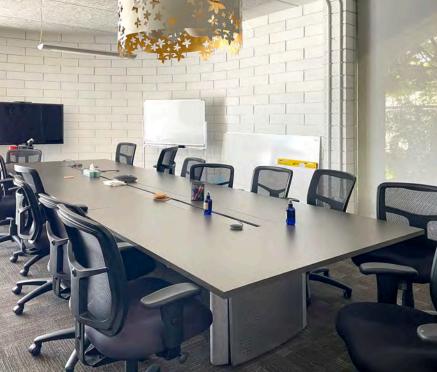

#### **ZONING:**

C-N (Neighborhood Commercial District)

- Spacious open area for multiple workstations, 4 private offices, conference room, kitchenette, 2 restrooms, and storage
- Great natural light, lots of operable windows
- Private patio accessible through french doors
- Up to 5 parking spaces available (additional cost)
- Across from Trader Joe's and Café Etoile
- 1 block to University Avenue and 2 blocks to Berkeley's Downtown Arts District
- 2 blocks to Shattuck Avenue
- 3 blocks to UC Berkeley campus