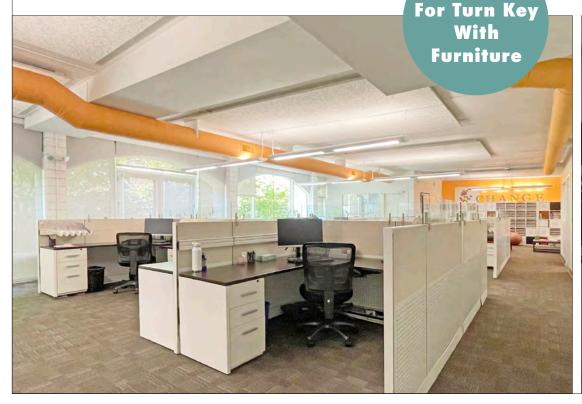

#### **ZONING:**

C-N (Neighborhood Commercial District)

- Spacious open area for multiple workstations, 4 private offices, conference room, kitchenette, 2 restrooms, and storage
- Great natural light, lots of operable windows
- Private patio accessible through french doors
- Up to 5 parking spaces available (additional cost)
- Across from Trader Joe's and Café Etoile
- 1 block to University Avenue and 2 blocks to Berkeley's Downtown Arts District
- 2 blocks to Shattuck Avenue
- 3 blocks to UC Berkeley campus