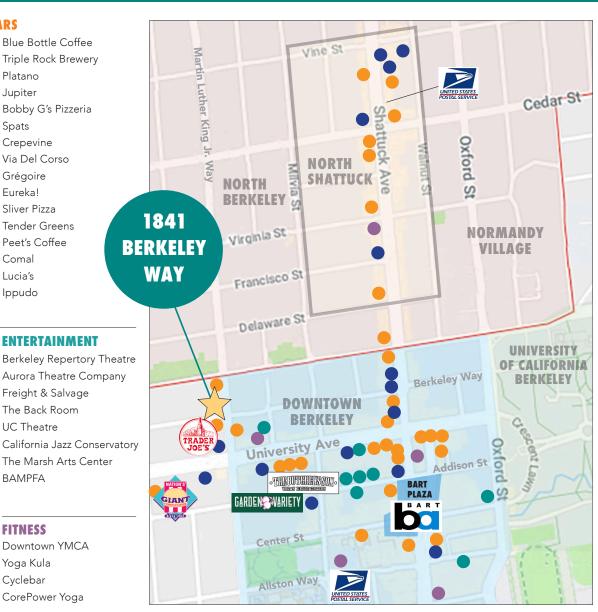

### RESTAURANTS, CAFÉS AND BARS

Café Etoile Las Cabañas Mexican Grill

Bench Café

Rose Pizzeria

The Butcher's Son

Garden Variety

Chocolaterie

Berkeley Social Club

Nation's Giant Hamburgers

Imm Thai Street Food

Stand-Up Burgers

Cupcakin' Bake Shop

Sweetgreen

Barney's Gourmet Hamburgers

Chez Panisse

**RETAIL** 

The Cheese Board Collective

Blue Bottle Coffee Triple Rock Brewery

Platano

Jupiter

Bobby G's Pizzeria

Spats

Crepevine

Via Del Corso

Grégoire

Eureka!

Sliver Pizza

Tender Greens

Peet's Coffee

Comal

Lucia's

Ippudo

#### **ENTERTAINMENT**

Freight & Salvage

The Back Room

**UC** Theatre

Aurora Theatre Company

The Marsh Arts Center

Trader Joe's Lulu's Cyclery Stone Room 2

Half Price Books

Target

FedEx Ship Center

Walgreens

Berkeley Ace Hardware

Mike's Bikes

Model Shoe Renew

Lhasa Karnak Herb Company

Andronicos

Walk Shop Shoes

A Priori Gift Shop

Healthy Spot Pet Store

**FITNESS** 

**BAMPFA** 

Downtown YMCA

Yoga Kula

Cyclebar