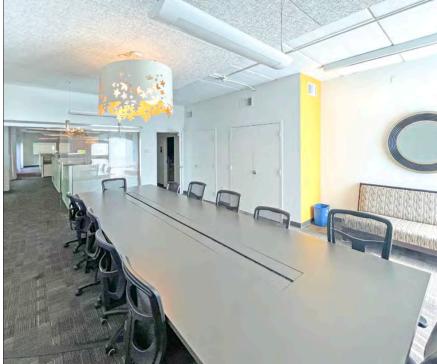

#### **ZONING:**

C-N (Neighborhood Commercial District)

- 15 cubes/work stations
- 4 private offices, 1 large private could be an enclosed conference room
- Open large conference area, and 2 interview/storage rooms
- Private patio with garden
- Great natural light, lots of operable windows
- Up to 5 parking spaces available (additional cost)
- 1 block to University Avenue and 2 blocks to Berkeley's Downtown Arts District
- 3 blocks to UC Berkeley campus