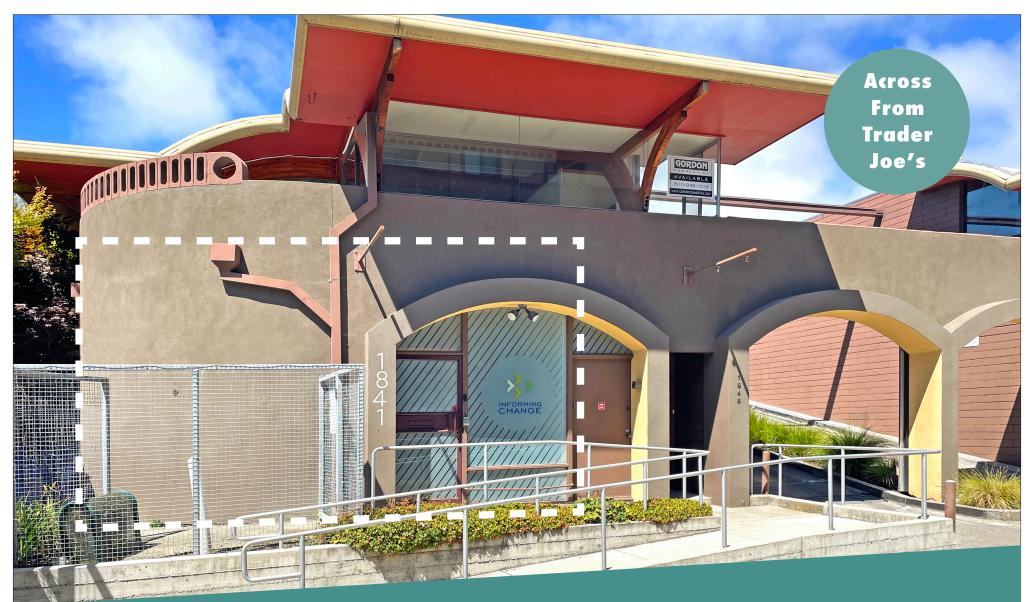

## OFFICE FOR LEASE :: 1841 BERKELEY WAY, BERKELEY, CA

Plug and Play Ground Floor Office with Private Patio

CONTACT: KEVIN GORDON

510 898-0513 • kevin@gordoncommercial.com • DRE# 01884390

### Quick Walk to Both Downtown Berkeley and North Shattuck Culinary Destinations/Shops

Pluq

**SIZE:** ±3,306 rsf

#### **ZONING:**

C-N (Neighborhood Commercial District)

- 15 cubes/work stations
- 4 private offices, 1 large private could be an enclosed conference room
- Open large conference area, and 2 interview/storage rooms
- Private patio with garden
- Great natural light, lots of operable windows
- Up to 5 parking spaces available (additional cost)
- 1 block to University Avenue and 2 blocks to Berkeley's Downtown Arts District
- 3 blocks to UC Berkeley campus

- 3 blocks to UC Theatre with live music performances
- 5 blocks to Downtown BART
- 5 blocks to North Shattuck amenities such as The Cheese Board Collective, Chez Panisse and Walnut Square shops
- Near all Downtown Berkeley cultural and culinary amenities
- Close to Ohlone Park
- Several sports facilities are located at UC Berkeley campus
- Access to AC Transit buses with stops all along Shattuck Avenue