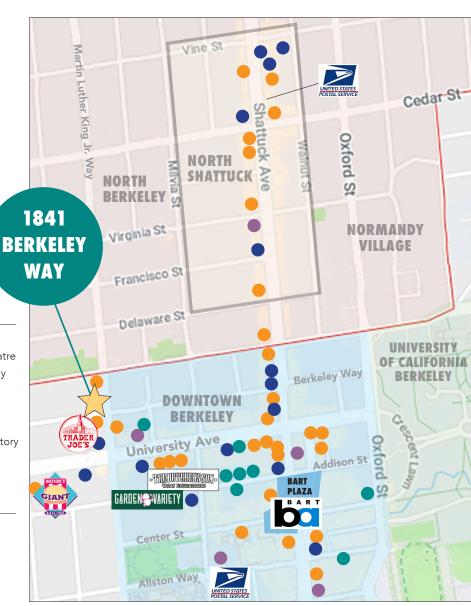

### Quick Walk to Both Downtown Berkeley and North Shattuck Culinary Destinations/Shops

Pluq

**SIZE:** ±3,306 rsf

### **RESTAURANTS, CAFÉS AND BARS**

Café Etoile Las Cabañas Mexican Grill

Bench Café Rose Pizzeria

The Butcher's Son

Garden Variety

Chocolaterie

Berkeley Social Club Nation's Giant Hamburgers

Imm Thai Street Food

Chipotle Mexican Grill

Cupcakin' Bake Shop

Sweetgreen

Barney's Gourmet Hamburgers

Chez Panisse

**RETAIL** 

The Cheese Board Collective

Blue Bottle Coffee Triple Rock Brewery

Platano

Jupiter

Bobby G's Pizzeria

Spats

Crepevine

Via Del Corso

Grégoire

Eureka!

Sliver Pizza

Tender Greens

Peet's Coffee

Comal

Lucia's

Ippudo

### ENTERTAINMENT

Trader Joe's Lulu's Cyclery

Stone Room 2 Half Price Books

TIGHT THEC BOOKS

Shop College Wear

Target

FedEx Ship Center

Berkeley Ace Hardware

Mike's Bikes

Model Shoe Renew

Lhasa Karnak Herb Company

Andronicos

Walk Shop Shoes

A Priori Gift Shop

Healthy Spot Pet Store

Berkeley Repertory Theatre Aurora Theatre Company

Freight & Salvage

i reignt & Salvag

The Back Room

UC Theatre

California Jazz Conservatory

The Marsh Arts Center

**BAMPFA** 

#### **FITNESS**

Downtown YMCA

Yoga Kula

Cyclebar

CorePower Yoga