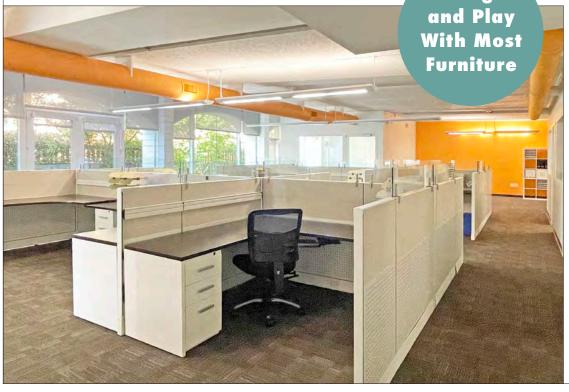

#### **ZONING:**

C-N (Neighborhood Commercial District)

- 15 cubes/work stations
- 4 private offices, 1 large private could be an enclosed conference room
- Open large conference area, and 2 interview/storage rooms
- Private patio with garden
- Great natural light, lots of operable windows
- Up to 5 parking spaces available (additional cost)
- 1 block to University Avenue and 2 blocks to Berkeley's Downtown Arts District
- 3 blocks to UC Berkeley campus