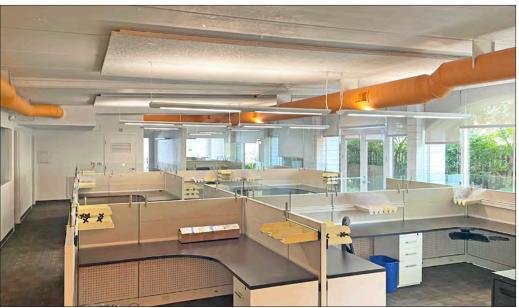

#### **ZONING:**

C-N (Neighborhood Commercial District)

- 15 cubes/work stations
- 4 private offices, 1 large private could be an enclosed conference room
- Open large conference area, and 2 interview/storage rooms
- Private patio with garden
- Great natural light, lots of operable windows
- Up to 5 parking spaces available (additional cost)
- 1 block to University Avenue and 2 blocks to Berkeley's Downtown Arts District
- 3 blocks to UC Berkeley campus