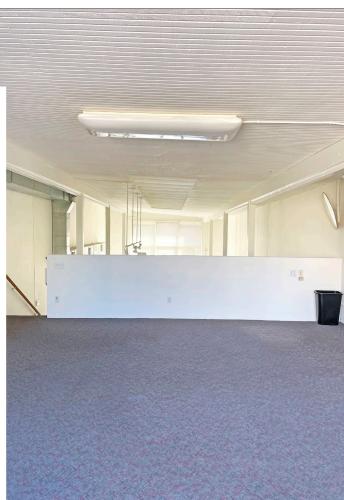

## 6 BLOCKS FROM UC BERKELEY, NEAR BART, AND ALL DOWNTOWN AMENITIES!

**SIZE:** ±1,800 rsf

±1,400 rsf of ground floor space

±400 rsf of mezzanine space

**ASKING RENT:** 

**DEMOGRAPHICS** 

\$2.15 psf/month NNN

**ZONING:** <u>C-DMU Buffer</u> (Downtown Mixed-Use District)

- On main thoroughfare with nice storefront presentation
- Large display windows
- Newly painted
- Excellent natural light
- High ceilings with skylight
- Concrete floors
- Restroom
- HVAC
- 100 AMP electrical
- Convenient street parking