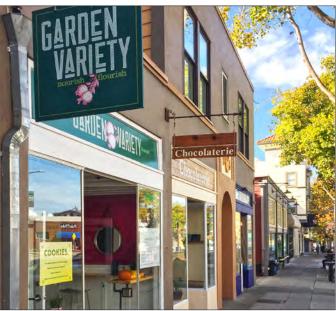

- Co-tenants with The Bread Project bakery and BodyRok gym
- Adjacent to Three Stone Hearth, steps to Target and Trader Joe's
- Close to many small retailers and service commercial offerings, including Lulu's Cyclery, North Beach Pizza, Rose Pizzeria, The Butcher's Son, Nation's Hamburgers, Himalayan Flavors, Garden Variety, Chocolaterie, and Mike's Bikes
- Surrounded by many new mixed-use housing developments

### **EATERIES AND CAFÉS**

North Beach Pizza

The Butcher's Son

Long Life Vegi House

Garden Variety

Chocolaterie

Rose Pizzeria

Nation's Giant Hamburgers