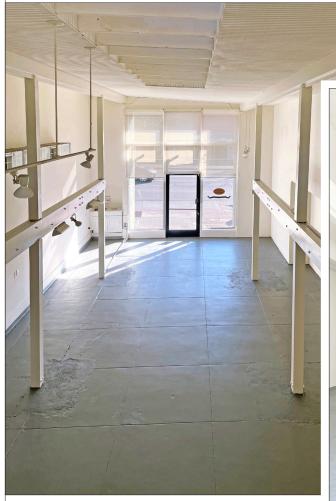

## 6 BLOCKS FROM UC BERKELEY, NEAR BART, AND ALL DOWNTOWN AMENITIES!

**SIZE:** ±1,800 rsf

±1,400 rsf of ground floor space

±400 rsf of mezzanine space

**ASKING RENT:** 

**DEMOGRAPHICS** 

\$2.15 psf/month NNN

**ZONING:** <u>C-DMU Buffer</u> (Downtown Mixed-Use District)

- On main thoroughfare with nice storefront presentation
- Large display windows
- Newly painted
- Excellent natural light
- High ceilings with skylight
- Concrete floors
- Restroom
- HVAC
- 100 AMP electrical
- Convenient street parking