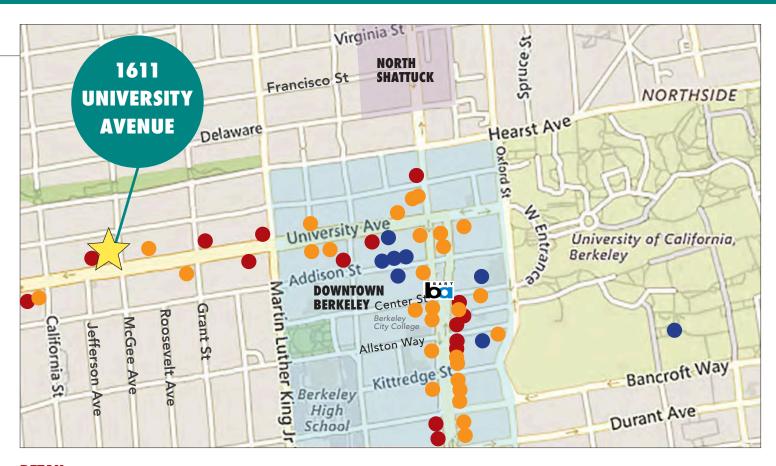

# 1611 UNIVERSITY AVENUE, BERKELEY, CA NEIGHBORHOOD

The information contained herein has been provided by the owner of the property or other sources we deem reliable. We have no reason to doubt its accuracy, but we cannot guarantee it. All information should be verified prior to leasing