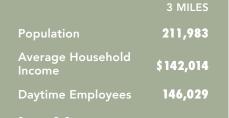

## 6 BLOCKS FROM UC BERKELEY, NEAR BART, AND ALL DOWNTOWN AMENITIES!

**SIZE:** ±1,800 rsf

±1,400 rsf of ground floor space

±400 rsf of mezzanine space

**ASKING RENT:** 

**DEMOGRAPHICS** 

\$2.15 psf/month NNN