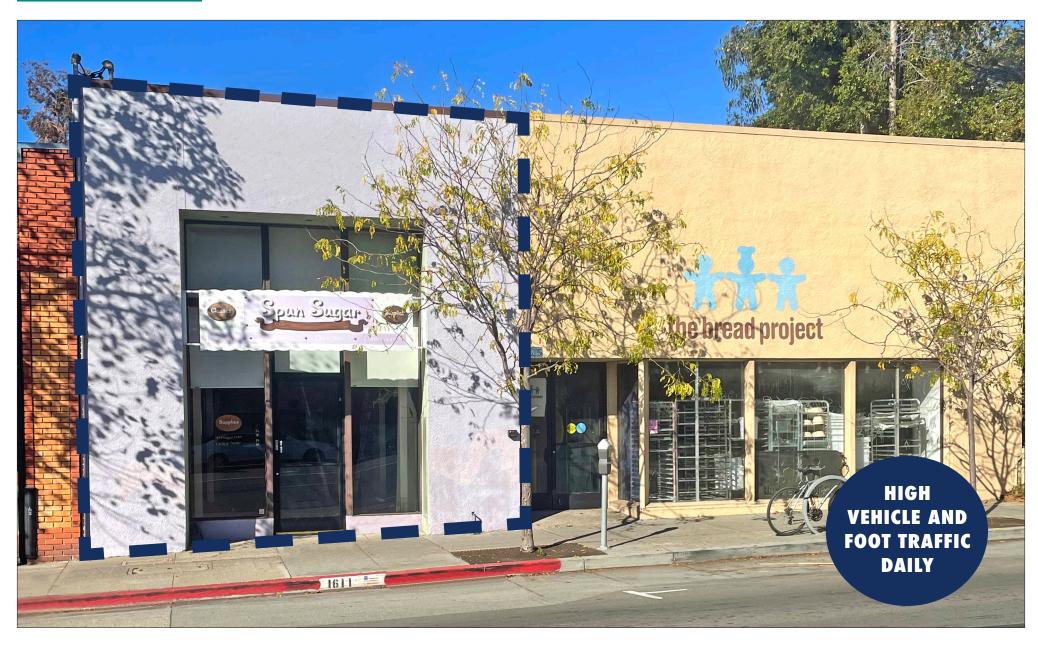

## FOR LEASE :: 1611 UNIVERSITY AVENUE, BERKELEY, CA

High-Visibility Retail Space on Busy University Avenue

CONTACT: LORI ROSENTHAL 510 524-2344 • lori@gordoncommercial.com • DRE# 01946676

## 6 BLOCKS FROM UC BERKELEY, NEAR BART, AND ALL DOWNTOWN AMENITIES!

**SIZE:** ±1,800 rsf

±1,400 rsf of ground floor space

±400 rsf of mezzanine space

**ASKING RENT:** 

**DEMOGRAPHICS** 

\$2.15 psf/month NNN

**ZONING:** <u>C-DMU Buffer</u> (Downtown Mixed-Use District)

- On main thoroughfare with nice storefront presentation
- Large display windows
- Newly painted
- Excellent natural light
- High ceilings with skylight
- Concrete floors
- Restroom
- HVAC
- 100 AMP electrical
- Convenient street parking

- Co-tenants with The Bread Project bakery and BodyRok gym
- Adjacent to Three Stone Hearth, steps to Target and Trader Joe's
- Close to many small retailers and service commercial offerings, including Lulu's Cyclery, North Beach Pizza, Rose Pizzeria, The Butcher's Son, Nation's Hamburgers, Himalayan Flavors, Garden Variety, Chocolaterie, and Mike's Bikes
- Surrounded by many new mixed-use housing developments

- .4 mile to North Berkeley BART
- .9 mile to UC Berkeley campus
- Near many Berkeley restaurants topping the "best of" lists nationwide
- Easy freeway access
- Outstanding public transit, with BART, and AC Transit bus – which has stops all along University Avenue
- Walker's paradise!