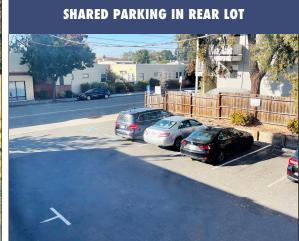

**ZONING:** <u>C-DMU Buffer</u> (Downtown Mixed-Use District)

- On main thoroughfare with nice storefront presentation
- Large display windows
- Newly painted
- Excellent natural light
- High ceilings with skylight
- Concrete floors
- Restroom
- HVAC
- 100 AMP electrical
- Convenient street parking