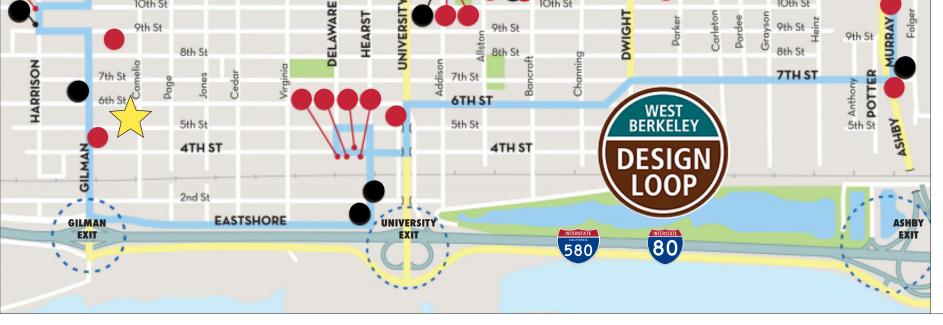

# 801 CAMELIA STREET, SUITE C, BERKELEY, CA WEST BERKELEY DESIGN LOOP

### **OVERVIEW OF DESIGN LOOP OFFERINGS**

The West Berkeley Design Loop is a group of local merchants, teamed up to provide an unparalleled home improvement shopping experience. Located along a convenient path of travel - from I-80 via Ashby Avenue, University Avenue, or Gilman Street exits - West Berkeley Design Loop merchants work together in the spirit of "co-opetition".

### **CATEGORIES OF MERCHANTS INCLUDE:**

• Antique and Salvage

• Books and Educational

• Cabinets and Countertops

Glass and Stained Glass

• Bed and Bedding

• Flooring and Tile

Resources

• Furniture

- Hardware Store
  - Home and Garden
  - Home Décor
  - Lighting
  - Lumber and Decking
  - Plumbing Fixtures and Hardware

### **RETAIL/HOME IMPROVEMENT STORES IN VICINITY:**

- Metro Lighting
- Ohmega Salvage
- The Gardener
- Keetsa Mattress
- Fenton Maclaren
- The Sink Factory
- Truitt and White Lumber
- SHOH Gallery

SAN PABLO