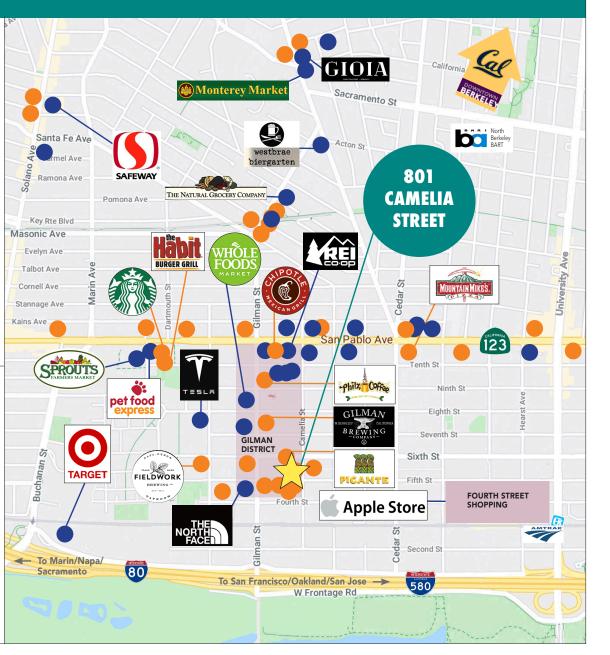

### 801 CAMELIA STREET, SUITE C, BERKELEY, CA **NEARBY AMENITIES**

### FOOD AND DRINKS

Acme Bread Chipotle Mexican Grill Gilman Brewing Company Philz Coffee Nuevo Sol Funky Elephant Thai Restaurant Homeroom Berkeley Pâtisserie Rotha Westbrae Biergarten Gioia Pizzeria Asaka Sushi & Bar Espresso Roma Café Coffee Conscious Berkelev Bagels Kiku Sushi East Bay Pie Co. Picante Mexican Restaurant Fieldwork Brewing Company

The Habit Burger Grill Starbucks Blue Willow Teaspot Broc Cellars Whistler Vineyards Lusu Cellars Hammerling Wines Vinca Minor Winery Donkey & Goat Winery & Tasting Room Lama Beans Mediterranean Restaurant Pâtisserie Rotha Sam's Log Cabin Bartavelle Coffee & Wine Bar Yo Sushi Mountain Mike's Pizza Café Leila Casa Latina Bakery La Marcha Tapas Bar Everett & Jones Barbeque

### RETAIL

REI-Coop Whole Foods Market Blick Art Materials Emerald City Gowns Sprouts Farmers Market Kermit Lynch Wine Merchant The North Face Outlet Pet Food Express Office Depot Soccer Pro Road Runner Sports Royal Robbins Berkeley Cycle Works Walgreens Target Fenton MacLaren Home Furnishings Lark in the Morning Musical Instruments Berkeley Natural Grocery Monterey Market Berkeley Horticultural Nursery Westbrae Nursery Blue Heron Bikes Oak Barrel Winecraft Uchi Furniture Dave's Record Shop Paper Plus Berkeley Lighting Co The Spanish Table Safeway