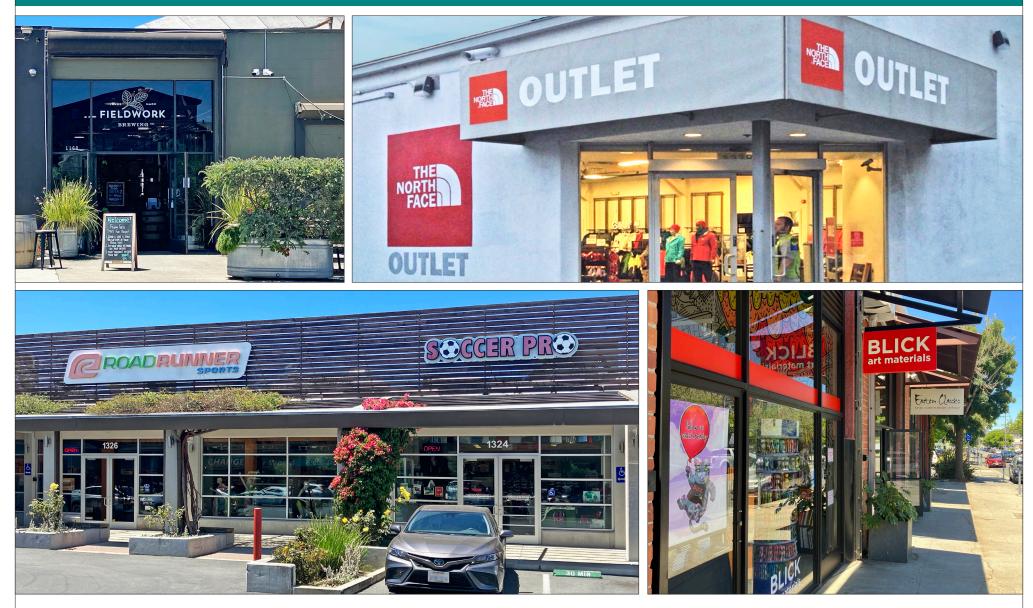

- Great West Berkeley location between San Pablo Avenue and I-80
- Amid residential, commercial and industrial uses
- Next door to Lusu Cellars and Whistler Vineyards – within a block of several other urban wineries
- Near Whole Foods Market, Philz Coffee, Chipotle, REI Coop, Picante Mexican Restaurant, Fieldwork and Gilman Breweries, Homeroom Restaurant, Office Depot, North Face Outlet, and more
- Easy freeway access, and ample street parking

### FOOD AND DRINKS

Acme Bread Chipotle Mexican Grill Gilman Brewing Company Philz Coffee Nuevo Sol Funky Elephant Thai Restaurant Homeroom Berkeley Pâtisserie Rotha Westbrae Biergarten Gioia Pizzeria Asaka Sushi & Bar Espresso Roma Café Coffee Conscious Berkelev Bagels Kiku Sushi East Bay Pie Co. Picante Mexican Restaurant Fieldwork Brewing Company

### RETAIL

REI-Coop Whole Foods Market Blick Art Materials Emerald City Gowns Sprouts Farmers Market Kermit Lynch Wine Merchant The North Face Outlet Pet Food Express Office Depot Soccer Pro Road Runner Sports Royal Robbins Berkeley Cycle Works Walgreens Target Fenton MacLaren Home Furnishings Lark in the Morning Musical Instruments Berkeley Natural Grocery Monterey Market Berkeley Horticultural Nursery Westbrae Nursery Blue Heron Bikes Oak Barrel Winecraft Uchi Furniture Dave's Record Shop Paper Plus Berkeley Lighting Co The Spanish Table Safeway