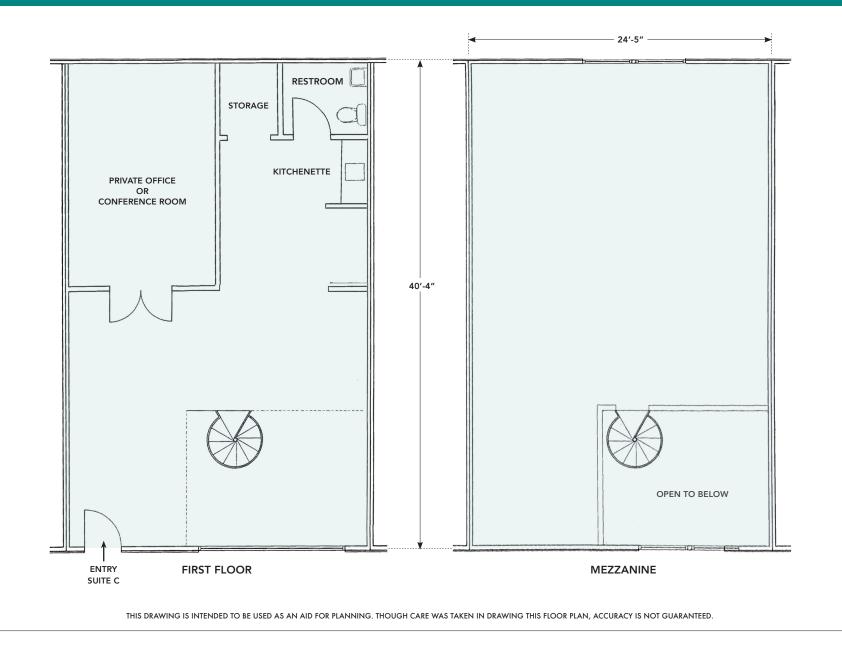

# CLEAN, MODERN-LOOKING BUILDING WITH GATED ENTRANCE

- Size: ±1,857 rsf
- Asking Rent: \$2.00 psf/month Industrial Gross (IG)
  - Separately metered for electrical and gas
  - Shared water and garbage
  - CAMs estimated to be ~\$230/month
- Zoned MULI: Mixed-Use Light Industrial

**Eateries** 

Transi

- Move-in Ready!
- Clean, modern looking building with gated entrance
- Nice natural light
- Ground floor is ±1,005 rsf with:
  - Open floor plan
  - One private office or conference room
  - Kitchenette and restroom
  - Spiral staircase to upstairs area
- Upstairs is ±852 rsf of open floor plan
- Carpet throughout