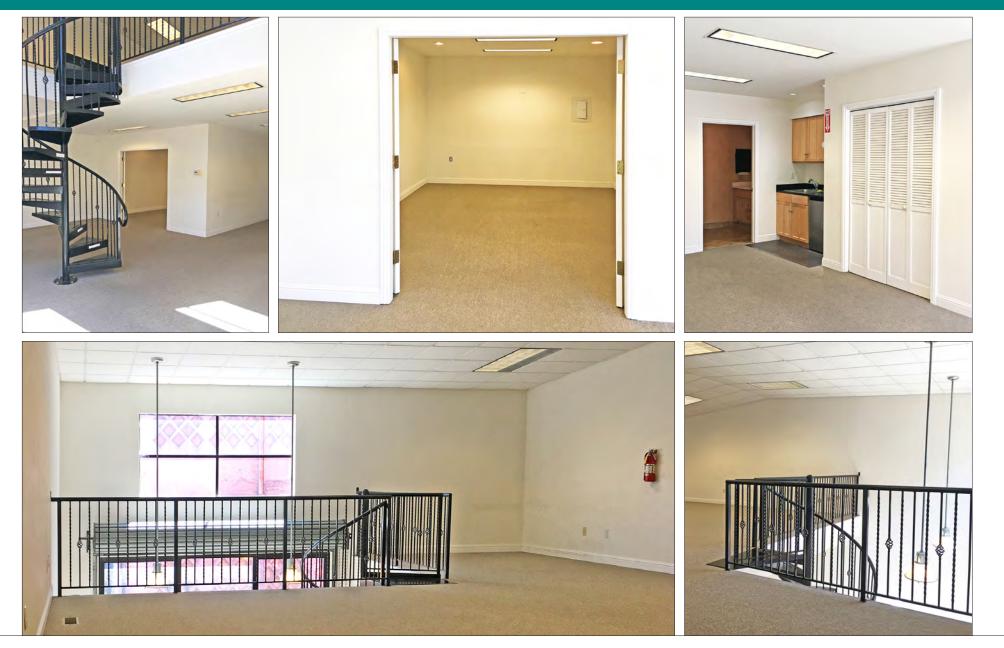

**Eateries** 

Transi

- Move-in Ready!
- Clean, modern looking building with gated entrance
- Nice natural light
- Ground floor is ±1,005 rsf with:
  - Open floor plan
  - One private office or conference room
  - Kitchenette and restroom
  - Spiral staircase to upstairs area
- Upstairs is ±852 rsf of open floor plan
- Carpet throughout

## 801 CAMELIA STREET, SUITE C, BERKELEY, CA PHOTO TOUR

GORDON COMMERCIAL REAL ESTATE BROKERAGE 1680 University Avenue, Berkeley, CA 94703 • www.gordoncommercial.com • T 510 898-0513 • DRE# 01884390

CAMELIA STREET