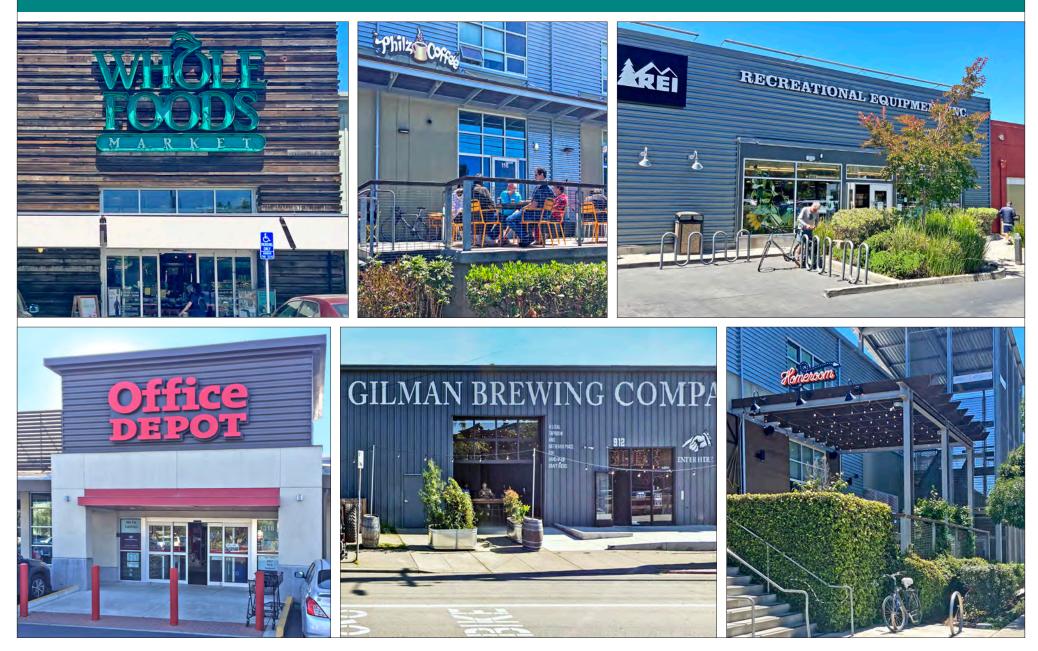

- Great West Berkeley location between San Pablo Avenue and I-80
- Amid residential, commercial and industrial uses
- Next door to Lusu Cellars and Whistler Vineyards – within a block of several other urban wineries
- Near Whole Foods Market, Philz Coffee, Chipotle, REI Coop, Picante Mexican Restaurant, Fieldwork and Gilman Breweries, Homeroom Restaurant, Office Depot, North Face Outlet, and more
- Easy freeway access, and ample street parking

### FOOD AND DRINKS

Acme Bread Chipotle Mexican Grill Gilman Brewing Company Philz Coffee Nuevo Sol Funky Elephant Thai Restaurant Homeroom Berkeley Pâtisserie Rotha Westbrae Biergarten Gioia Pizzeria Asaka Sushi & Bar Espresso Roma Café Coffee Conscious Berkelev Bagels Kiku Sushi East Bay Pie Co. Picante Mexican Restaurant Fieldwork Brewing Company

### RETAIL

REI-Coop Whole Foods Market Blick Art Materials Emerald City Gowns Sprouts Farmers Market Kermit Lynch Wine Merchant The North Face Outlet Pet Food Express Office Depot Soccer Pro Road Runner Sports Royal Robbins Berkeley Cycle Works Walgreens Target Fenton MacLaren Home Furnishings Lark in the Morning Musical Instruments Berkeley Natural Grocery Monterey Market Berkeley Horticultural Nursery Westbrae Nursery Blue Heron Bikes Oak Barrel Winecraft Uchi Furniture Dave's Record Shop Paper Plus Berkeley Lighting Co The Spanish Table Safeway