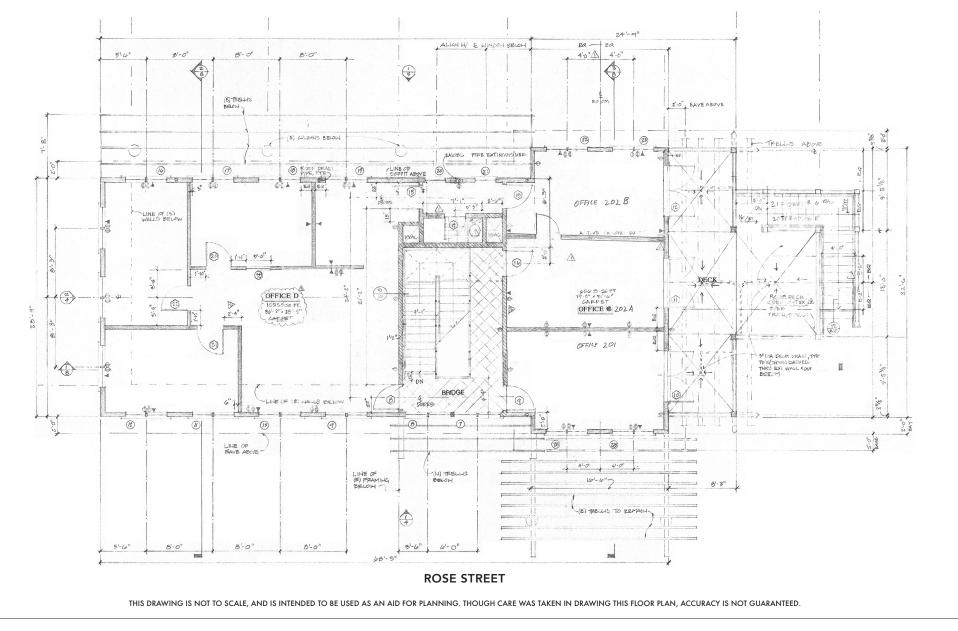

red restrooms, kitchenette, HVAC
- Bike racks outside building
- Onsite parking lot for 9 cars (first-come, evening restrictions)
- Zoned R-2A

- Steps to Post Office, Chez Panisse, Grégoire, Cheese Board, Peet's Coffee, Epicurious Garden Food Hall, ACCI Gallery, and a weekly Farmers' Market
- Walker's paradise and strong pedestrian foot traffic
- Outstanding public transportation with AC Transit, BART, Bikeshare
- 15 minute walk to Downtown BART; 17 minute walk to UC Berkeley
- Across from Safeway, UPS Store, Copy Central, CVS, The Bar Method Fitness, Kamado Sushi, and Lo Coco's Italian Restaurant



### 2025 ROSE STREET, BERKELEY, CA PHOTO TOUR







#### 2025 ROSE STREET, BERKELEY, CA FLOOR PLAN – 1st FLOOR





HENRY STREET

#### 2025 ROSE STREET, BERKELEY, CA FLOOR PLAN – 2nd FLOOR





### 2025 ROSE STREET, BERKELEY, CA LOCATION OVERVIEW



#### "NORTH BERKELEY IS ONE OF THE BEST PLACES TO LIVE IN CALIFORNIA" - NICHE

- Located in North Berkeley's famous culinary neighborhood filled with popular cafés and shops sharing an emphasis on quality, artisan products and services
- Popular nearby eateries include Chez Panisse, Crepevine, Saul's Delicatessen, Via del Corso, Cheeseboard Collective, Cupcakin' Bakeshop, FatApple's, Guerilla Cafe, Epicurious Garden, and Barney's Gourmet Hamburgers
- Close to Walnut Square shops with the original Peet's Coffee, The Walk Shop, Bryn Walker, A Priori, Dimples, and Healthy Spot Pet Store
- .8 mile to Downtown BART Plaza and UC Berkeley campus
- .7 mile to North Berkeley BART
- Easy street parking
- Near weekly Farmer's Market (every T