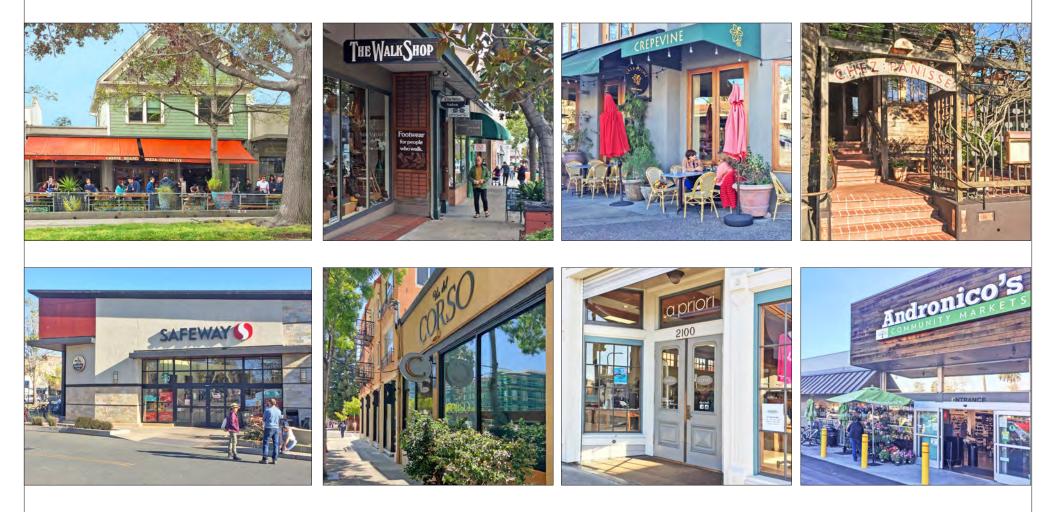

### 2025 ROSE STREET, BERKELEY, CA PHOTO TOUR

#### "NORTH BERKELEY IS ONE OF THE BEST PLACES TO LIVE IN CALIFORNIA" - NICHE

- Located in North Berkeley's famous culinary neighborhood filled with popular cafés and shops sharing an emphasis on quality, artisan products and services
- Popular nearby eateries include Chez Panisse, Crepevine, Saul's Delicatessen, Via del Corso, Cheeseboard Collective, Cupcakin' Bakeshop, FatApple's, Guerilla Cafe, Epicurious Garden, and Barney's Gourmet Hamburgers
- Close to Walnut Square shops with the original Peet's Coffee, The Walk Shop, Bryn Walker, A Priori, Dimples, and Healthy Spot Pet Store
- .8 mile to Downtown BART Plaza and UC Berkeley campus
- .7 mile to North Berkeley BART
- Easy street parking
- Near weekly Farmer's Market (every Thursday)
- Amid exceptional arts and cultural activities, strong commercial/financial core, outstanding education and resources

#### **RESTAURANTS, CAFÉS AND BARS**

Chez Panisse The Cheese Board Masse's Pastries Grégoire Restaurant Via Del Corso Epicurious Garden Food Hall Saul's Deli Fava Cafenated Coffee Company Caravaggio Gelateria Italiana Triple Rock Brewery Cupcakin Bake Shop

Lhasa Karnak Herb Company

Berkeley Ace Hardware

Target

Safeway

CVS

Andronico's Market

Walk Shop Shoes

A Priori Gift Shop

Healthy Spot Pet Store

Mike's Bikes of Berkeley

Dimples Children's Clothing

Crepevine Tigerlily The Local Butcher Shop Berkeley Social Club Blue Bottle Coffee Asha Tea House Victory Point Cafe Guerilla Cafe Tender Greens Stand-Up Burgers Revival Bar + Kitchen Peet's Coffee