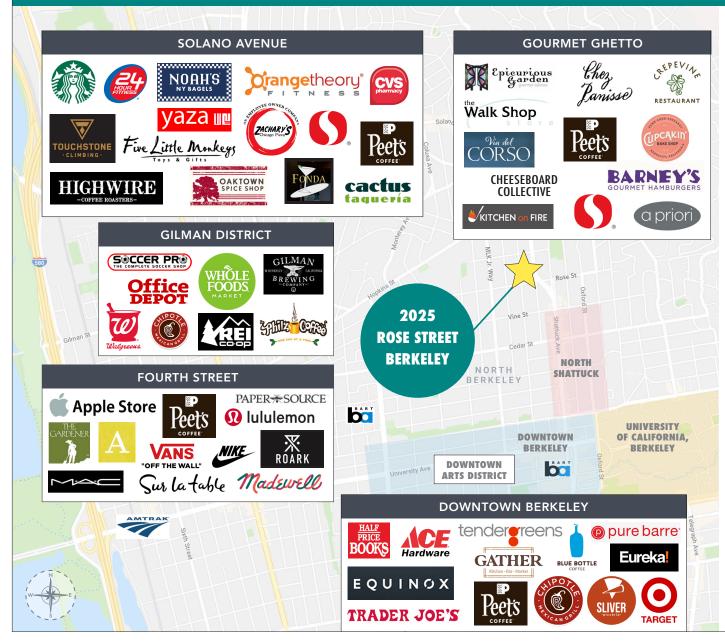

ding
- Onsite parking lot for 9 cars (first-come, evening restrictions)
- Zoned R-2A

- Steps to Post Office, Chez Panisse, Grégoire, Cheese Board, Peet's Coffee, Epicurious Garden Food Hall, ACCI Gallery, and a weekly Farmers' Market
- Walker's paradise and strong pedestrian foot traffic
- Outstanding public transportation with AC Transit, BART, Bikeshare
- 15 minute walk to Downtown BART; 17 minute walk to UC Berkeley
- Across from Safeway, UPS Store, Copy Central, CVS, The Bar Method Fitness, Kamado Sushi, and Lo Coco's Italian Restaurant



### 2025 ROSE STREET, BERKELEY, CA PHOTO TOUR







#### 2025 ROSE STREET, BERKELEY, CA FLOOR PLAN – 1st FLOOR





HENRY STREET

#### 2025 ROSE STREET, BERKELEY, CA FLOOR PLAN – 2nd FLOOR





### 2025 ROSE STREET, BERKELEY, CA LOCATION OVERVIEW



#### "NORTH BERKELEY IS ONE OF THE BEST PLACES TO LIVE IN CALIFORNIA" - NICHE

- Located in North Berkeley's famous culinary neighborhood filled with popular cafés and shops sharing an emphasis on quality, artisan products and services
- Popular nearby eateries include Chez Panisse, Crepevine, Saul's Delicatessen, Via del Corso, Cheeseboard Collective, Cupcakin' Bakeshop, FatApple's, Guerilla Cafe, Epicurious Garden, and Barney's Gourmet Hamburgers
- Close to Walnut Square shops with the original Peet's Coffee, The Walk Shop, Bryn Walker, A Priori, Dimples, and Healthy Spot Pet Store
- .8 mile to Downtown BART Plaza and UC Berkeley campus
- .7 mile to North Berkeley BART
- Easy street parking
- Near weekly Farmer's Market (every Thursday)
- Amid exceptional arts and cultural activities,