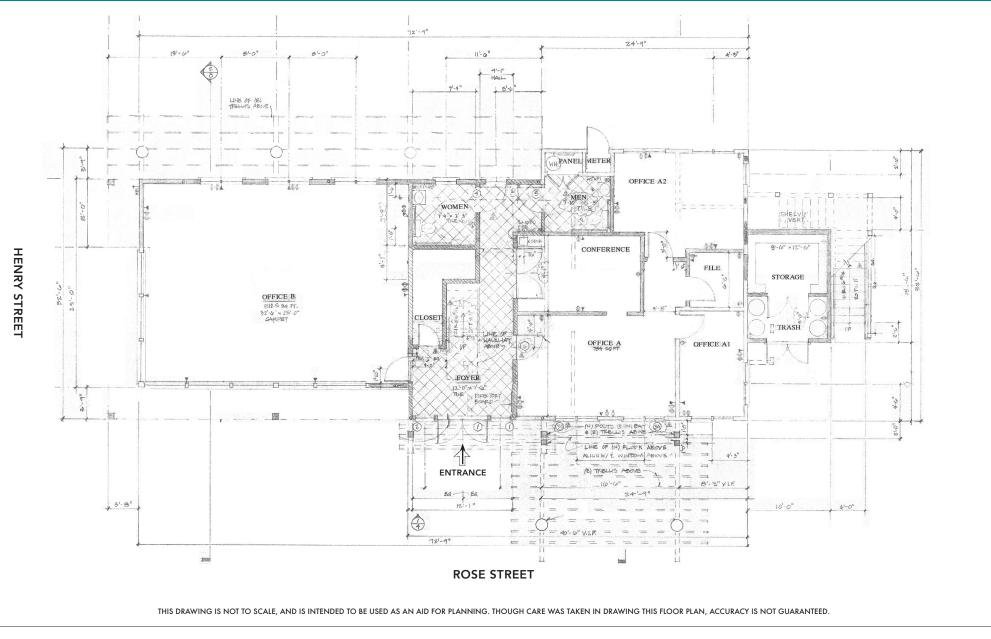

pen, with tall operable windows for abundant natural light and airflow
- 2 shared restrooms, kitchenette, HVAC
- Bike racks outside building
- Onsite parking lot for 9 cars (first-come, evening restrictions)
- Zoned R-2A

- Steps to Post Office, Chez Panisse, Grégoire, Cheese Board, Peet's Coffee, Epicurious Garden Food Hall, ACCI Gallery, and a weekly Farmers' Market
- Walker's paradise and strong pedestrian foot traffic
- Outstanding public transportation with AC Transit, BART, Bikeshare
- 15 minute walk to Downtown BART; 17 minute walk to UC Berkeley
- Across from Safeway, UPS Store, Copy Central, CVS, The Bar Method Fitness, Kamado Sushi, and Lo Coco's Italian Restaurant



### 2025 ROSE STREET, BERKELEY, CA PHOTO TOUR







#### 2025 ROSE STREET, BERKELEY, CA FLOOR PLAN – 1st FLOOR





HENRY STREET

#### 2025 ROSE STREET, BERKELEY, CA FLOOR PLAN – 2nd FLOOR





### 2025 ROSE STREET, BERKELEY, CA LOCATION OVERVIEW



#### "NORTH BERKELEY IS ONE OF THE BEST PLACES TO LIVE IN CALIFORNIA" - NICHE

- Located in North Berkeley's famous culinary neighborhood filled with popular cafés and shops sharing an emphasis on quality, artisan products and services
- Popular nearby eateries include Chez Panisse, Crepevine, Saul's Delicatessen, Via del Corso, Cheeseboard Collective, Cupcakin' Bakeshop, FatApple's, Guerilla Cafe, Epicurious Garden, and Barney's Gourmet Hamburgers
- Close to Walnut Square shops with the original Peet's Coffee, The Walk Shop, Bryn Walker, A Priori, Dimples, and Healthy Spot Pet Store
- .8 mile to Downtown BART Plaza and UC Berkeley campus
- .7 mile to No