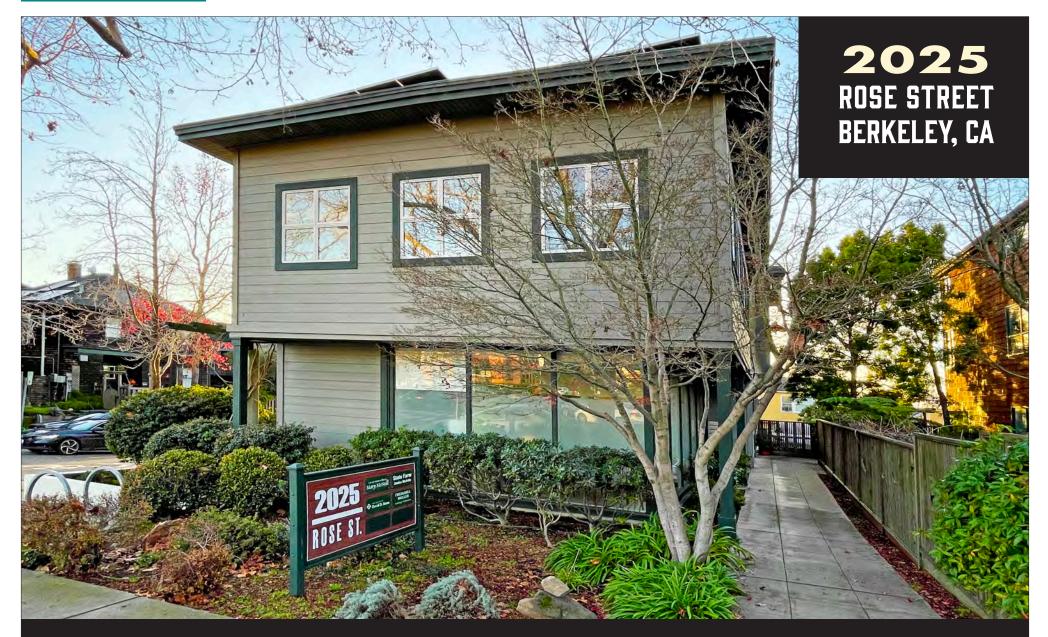

# **CORNER PROFESSIONAL BUILDING FOR SALE**

## NORTH BERKELEY LOCATION, WITH SHARED PARKING LOT

**CONTACT: KEVIN GORDON** 

#### 2025 ROSE STREET, BERKELEY, CA PROPERTY OVERVIEW

## WELL-MAINTAINED OFFICE BUILDING WITH SPACIOUS, LIGHT-FILLED INTERIORS

| SIZE   |    |
|--------|----|
| ±4,040 | SF |

**SALE PRICE** \$2,100,000

**APN#** 60-2453-56

CONTACT BROKER FOR ADDITIONAL PHOTOS AND FINANCIALS