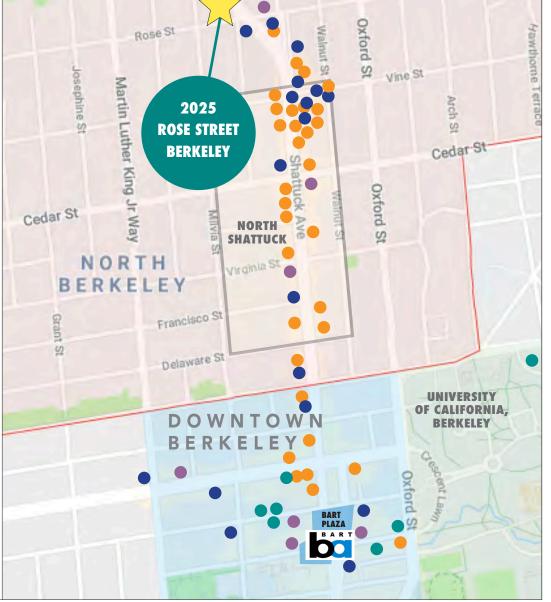

### 2025 ROSE STREET, BERKELEY, CA LOCATION OVERVIEW

#### "NORTH BERKELEY IS ONE OF THE BEST PLACES TO LIVE IN CALIFORNIA" - NICHE

- Located in North Berkeley's famous culinary neighborhood filled with popular cafés and shops sharing an emphasis on quality, artisan products and services
- Popular nearby eateries include Chez Panisse, Crepevine, Saul's Delicatessen, Via del Corso, Cheeseboard Collective, Cupcakin' Bakeshop, FatApple's, Guerilla Cafe, Epicurious Garden, and Barney's Gourmet Hamburgers
- Close to Walnut Square shops with the original Peet's Coffee, The Walk Shop, Bryn Walker, A Priori, Dimples, and Healthy Spot Pet Store
- .8 mile to Downtown BART Plaza and UC Berkeley campus
- .7 mile to North Berkeley BART
- Easy street parking
- Near weekly Farmer's Market (every Thursday)
- Amid exceptional arts and cultural activities, strong commercial/financial core, outstanding education and resources

#### 2025 ROSE STREET, BERKELEY, CA NEARBY AMENITIES MAP