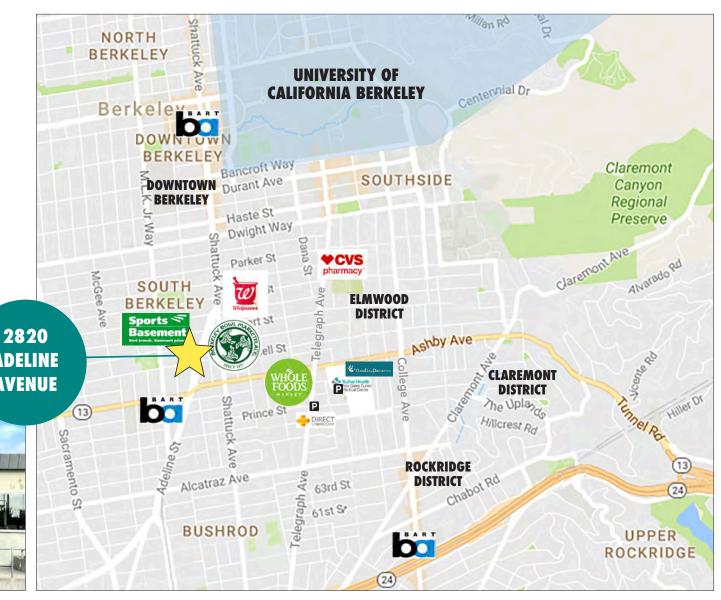

#### 2820 ADELINE STREET, BERKELEY, CA **LOCATION OVERVIEW**

- Highly central location in South Berkeley
- Directly across from the original Berkeley Bowl Marketplace
- Near Walgreen's, Sports Basement, and a variety of popular eateries
- 2 blocks from Ashby BART
- Short distance to UC Berkeley
- Easy walk to the weekly Lorin District Farmer's Market – every Tuesday
- On high-traffic corridor from Downtown Berkeley to Bay Bridge and Oakland via I-80, I-580, I-980, CA-24, and SR-13

- 2 blocks to Ashby BART with easy access to the entire SF Bay area
- Close to Downtown and UC Berkeley campus
- Walkable and bikeable neighborhood
- Steps to Berkeley Bowl Marketplace, Walgreen's, and Crixa Cakes
- Quick walk to Sconehenge Bakery & Cafe, Kirala Japanese Restaurant, Moochinut, Cafe Buenos Aires, Taqueria La Familia, Sports Basement, Equinox Gym, and Innerstellar Pilates & Yoga Studio
- Excellent proximity to HWY-13 (Ashby Avenue), HWY-24, and HWY-580

## 2820 ADELINE STREET, BERKELEY, CA NEIGHBORHOOD

The information contained herein has been provided by the owner of the property or other sources we deem reliable. We have no reason to doubt its accuracy, but we cannot guarantee it. All information should be verified prior to leasing.