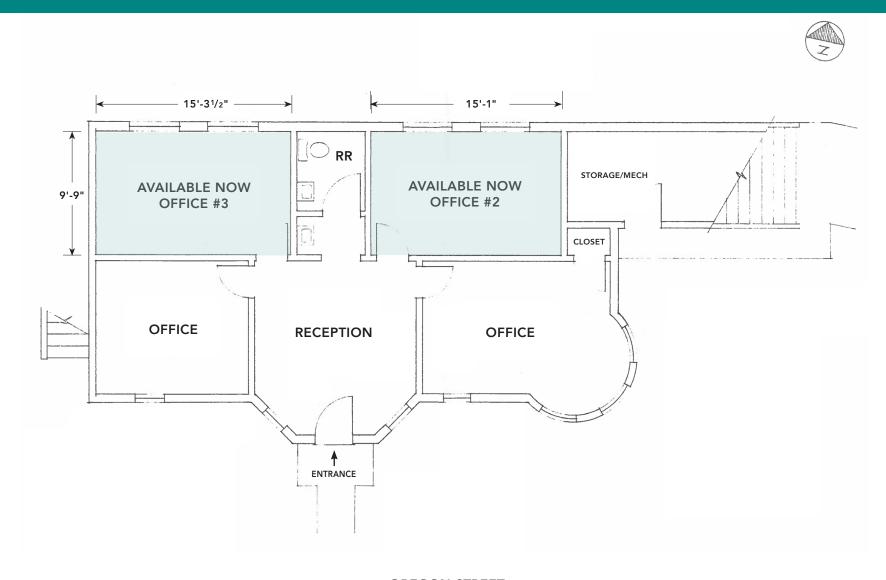

#### 3-STORY OFFICE BUILDING WITH INVITING EXTERIOR COURTYARD - IN CONVENIENT LOCATION

OFFICE #2: ±247 RSF

OFFICE #3: ±252 RSF

**ASKING RENT PER OFFICE:** \$1,000/month FS

**ZONED:** C-SA (South Area Commercial)

- 2 private offices available on first floor
- Unfurnished
- Shared waiting room, restroom, internet. Call lights
- Keypad entry through red door on Oregon Street
- Very cool in the summer, and very quiet
- Operable windows
- Easy street parking

#### **OREGON STREET**

THIS DRAWING IS INTENDED TO BE USED AS AN AID FOR PLANNING. THOUGH CARE WAS TAKEN IN DRAWING THIS FLOOR PLAN, ACCURACY IS NOT GUARANTEED.