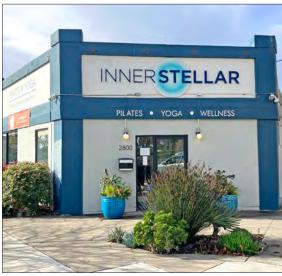

- 2 blocks to Ashby BART with easy access to the entire SF Bay area
- Close to Downtown and UC Berkeley campus
- Walkable and bikeable neighborhood
- Steps to Berkeley Bowl Marketplace, Walgreen's, and Crixa Cakes
- Quick walk to Sconehenge Bakery & Cafe, Kirala Japanese Restaurant, Moochinut, Cafe Buenos Aires, Taqueria La Familia, Sports Basement, Equinox Gym, and Innerstellar Pilates & Yoga Studio
- Excellent proximity to HWY-13 (Ashby Avenue), HWY-24, and HWY-580