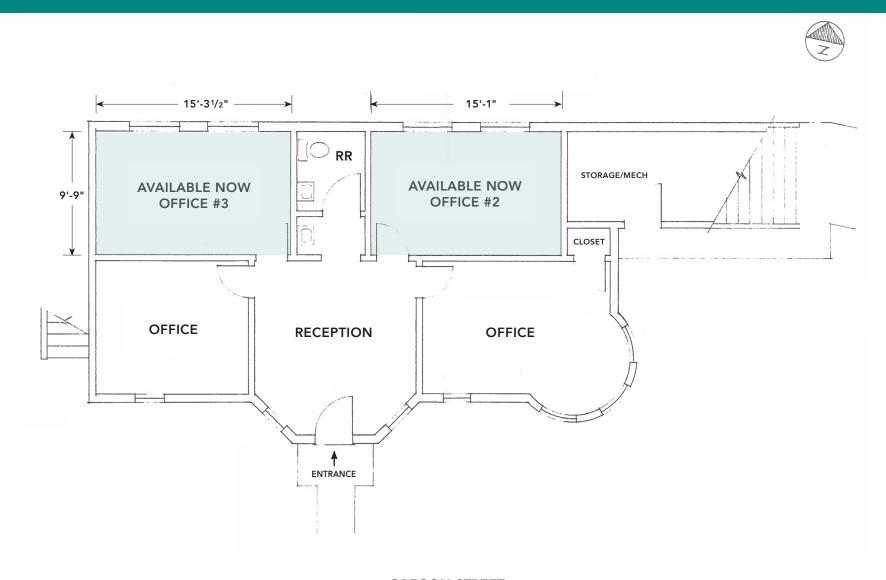

#### 3-STORY OFFICE BUILDING WITH INVITING EXTERIOR COURTYARD - IN CONVENIENT LOCATION

OFFICE #2: ±247 RSF
ASKING RENT:
\$900/month FS

**OFFICE #3:** ±252 RSF **ASKING RENT:** \$1,000/month FS

**ZONED:** C-SA (South Area Commercial)

- 2 private offices available on first floor
- Unfurnished
- Shared waiting room, restroom, internet. Call lights
- Keypad entry through red door on Oregon Street
- Very cool in the summer, and very quiet
- Operable windows
- Easy street parking

#### **OREGON STREET**

THIS DRAWING IS INTENDED TO BE USED AS AN AID FOR PLANNING. THOUGH CARE WAS TAKEN IN DRAWING THIS FLOOR PLAN, ACCURACY IS NOT GUARANTEED.

Easy street parking