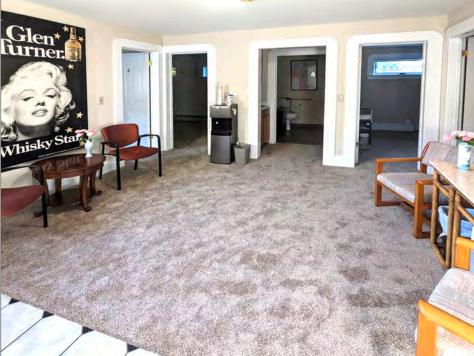

- 2 private offices available on first floor
- Unfurnished
- Shared waiting room, restroom, internet. Call lights
- Keypad entry through red door on Oregon Street
- Very cool in the summer, and very quiet
- Operable windows
- Easy street parking