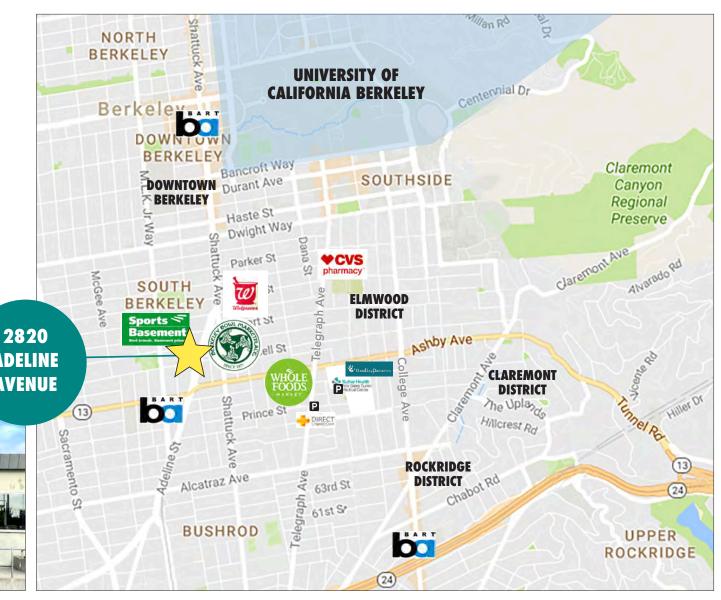

- 2 blocks to Ashby BART with easy access to the entire SF Bay area
- Close to Downtown and UC Berkeley campus
- Walkable and bikeable neighborhood
- Steps to Berkeley Bowl Marketplace, Walgreen's, and Crixa Cakes
- Quick walk to Sconehenge Bakery & Cafe, Kirala Japanese Restaurant, Moochinut, Cafe Buenos Aires, Taqueria La Familia, Sports Basement, Equinox Gym, and Innerstellar Pilates & Yoga Studio
- Excellent proximity to HWY-13 (Ashby Avenue), HWY-24, and HWY-580

#### 2820 ADELINE STREET, BERKELEY, CA **LOCATION OVERVIEW**

- Highly central location in South Berkeley
- Directly across from the original Berkeley Bowl Marketplace
- Near Walgreen's, Sports Basement, and a variety of popular eateries
- 2 blocks from Ashby BART
- Short distance to UC Berkeley
- Easy walk to the weekly Lorin District Farmer's Market – every Tuesday
- On high-traffic corridor from Downtown Berkeley to Bay Bridge and Oakland via I-80, I-580, I-980, CA-24, and SR-13

## 2820 ADELINE STREET, BERKELEY, CA NEIGHBORHOOD

The information contained herein has been provided by the owner of the property or other sources we deem reliable. We have no reason to doubt its accuracy, but we cannot guarantee it. All information should be verified prior to leasing.