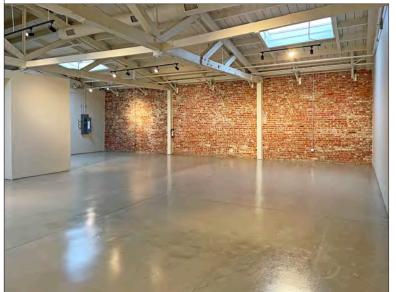

### Plug and Play Flex/Studio Space - Newly Renovated!

- Completely renovated with seismic upgrades, all new mechanical, electrical and plumbing
- Open floor plan layout with beautiful exposed brick walls and exposed beams
- 12'-16' high ceilings with track lighting
- 5 large skylights provide nice natural light
- 2 ADA restrooms
- Efficiency HVAC and tankless water heater
- Potential for tenant to add kitchen or shower
- Excellent signage opportunity
- Eye-catching 40' high mural on southern wall
- Easy street parking
- Easy access to I-580 and AC Transit bus

**FRONT SPACE A:** ±1,699 rsf

REAR SPACE B: ±2,181 rsf

**COMBINED SIZE:** ±3,880 rsf

**ASKING RENT:** \$2.35 psf/month IG **ZONED:** CN-1 (Neighborhood Commercial)

Former Historic Bowling Alley • Completely Renovated • Shared Entryway and Restrooms