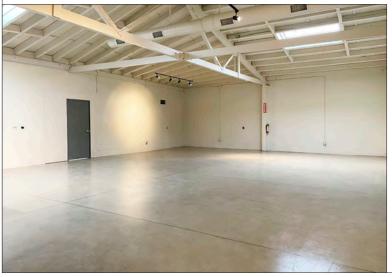

### Plug and Play Flex/Studio Space - Newly Renovated!

- Completely renovated with seismic upgrades, all new mechanical, electrical and plumbing
- Open floor plan layout with beautiful exposed brick walls and exposed beams
- 12'-16' high ceilings with track lighting
- 5 large skylights provide nice natural light
- 2 ADA restrooms
- Efficiency HVAC and tankless water heater
- Potential for tenant to add kitchen or shower
- Excellent signage opportunity
- Eye-catching 40' high mural on southern wall
- Easy street parking
- Easy access to I-580 and AC Transit bus