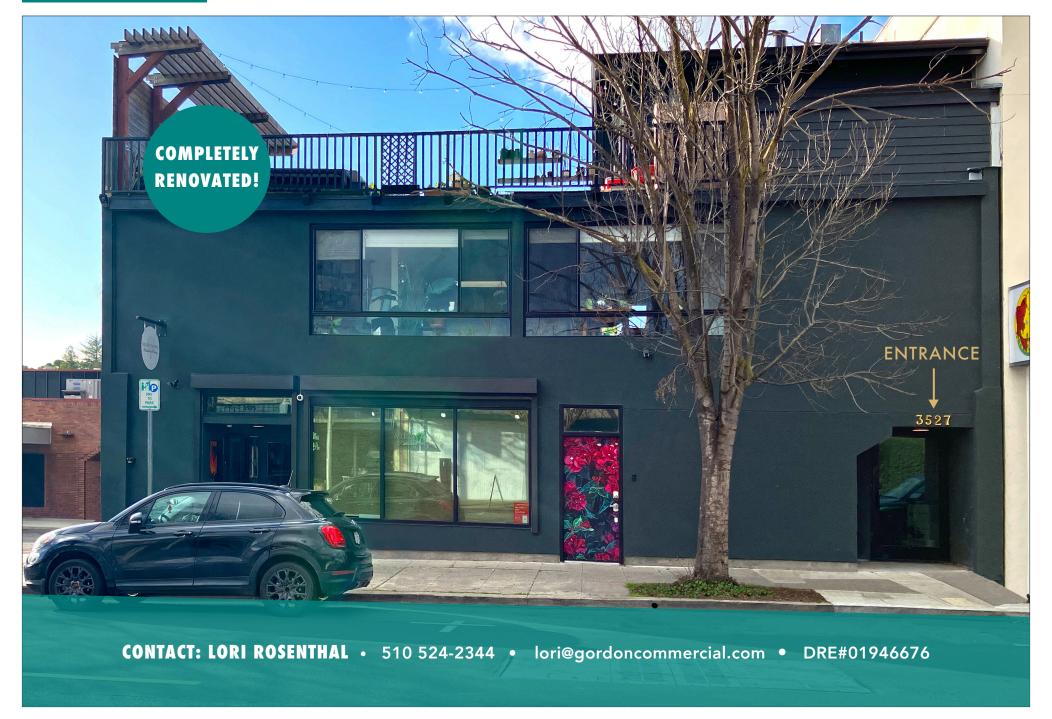

### FOR LEASE :: 3527 FRUITVALE AVENUE, OAKLAND, CA

Flex/Studio Spaces Available in Vibrant Fruitvale District

### Plug and Play Flex/Studio Space - Newly Renovated!

- Completely renovated with seismic upgrades, all new mechanical, electrical and plumbing
- Open floor plan layout with beautiful exposed brick walls and exposed beams
- 12'-16' high ceilings with track lighting
- 5 large skylights provide nice natural light
- 2 ADA restrooms
- Efficiency HVAC and tankless water heater
- Potential for tenant to add kitchen or shower
- Excellent signage opportunity
- Eye-catching 40' high mural on southern wall
- Easy street parking
- Easy access to I-580 and AC Transit bus

**FRONT SPACE A:** ±1,699 rsf

REAR SPACE B: ±2,181 rsf

**COMBINED SIZE:** ±3,880 rsf

**ASKING RENT:** \$2.35 psf/month IG **ZONED:** CN-1 (Neighborhood Commercial)

Former Historic Bowling Alley • Completely Renovated • Shared Entryway and Restrooms