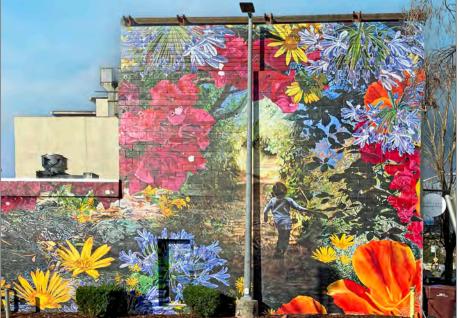

### Plug and Play Flex/Studio Space - Newly Renovated!

- Completely renovated with seismic upgrades, all new mechanical, electrical and plumbing
- Open floor plan layout with beautiful exposed brick walls and exposed beams
- 12'-16' high ceilings with track lighting
- 5 large skylights provide nice natural light
- 2 ADA restrooms
- Efficiency HVAC and tankless water heater
- Potential for tenant to add kitchen or shower
- Excellent signage opportunity
- Eye-catching 40' high mural on southern wall
- Easy street parking
- Easy access to I-580 and AC Transit bus