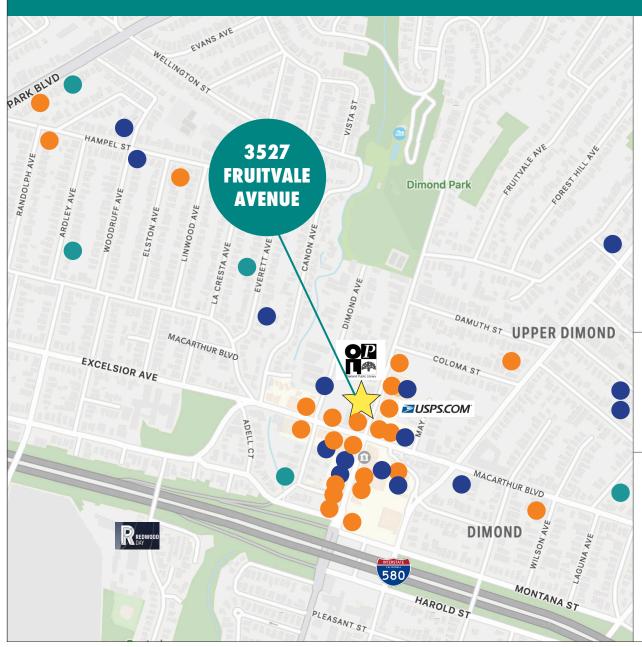

## 3527 FRUITVALE AVENUE, OAKLAND, CA LOCATION OVERVIEW

#### RESTAURANTS, CAFÉS AND BARS

Flavor Brigade Ice Cream Willows & Pine Restaurant

Ly-Luck Chinese Restaurant

Peet's Coffee La Farine Bakery Cybelle's Pizza

La Perla Puerto Rican Cuisine Ole Ole Burrito Express

1/4 Pound Giant Burgers
Tagueria Los Comales

Starbucks Tomsa Sushi

Mohka House Coffee Shop

Grand Lake Kitchen - Dimond

Bombera

Little Caesars Pizza

Dimond Cafe

Bombera Mexican Restaurant

Cafe Noir

Shaan Indian Cuisine

Rayman's Nudough Vietnamese

Blackberry Bistro Jade Palace

Kasper's Hot Dogs

Paulista Brazilian Kitchen and

Taproom

#### **FITNESS**

Oakland's Most Powerful Delta Lotus Yoga Polo's Gym Amelia Marie Yoga Empilates

#### **RETAIL**

Safeway

Farmer Joe's Marketplace

Oaklandish Clothing Store African Retail Traders Wayland's Butcher Shop

7-Eleven

Lee Rickie Collection Men's Clothing

Alyce on Grand Women's Clothing

High Tide Aquatics Eden Custom Framing

Gins baked goods