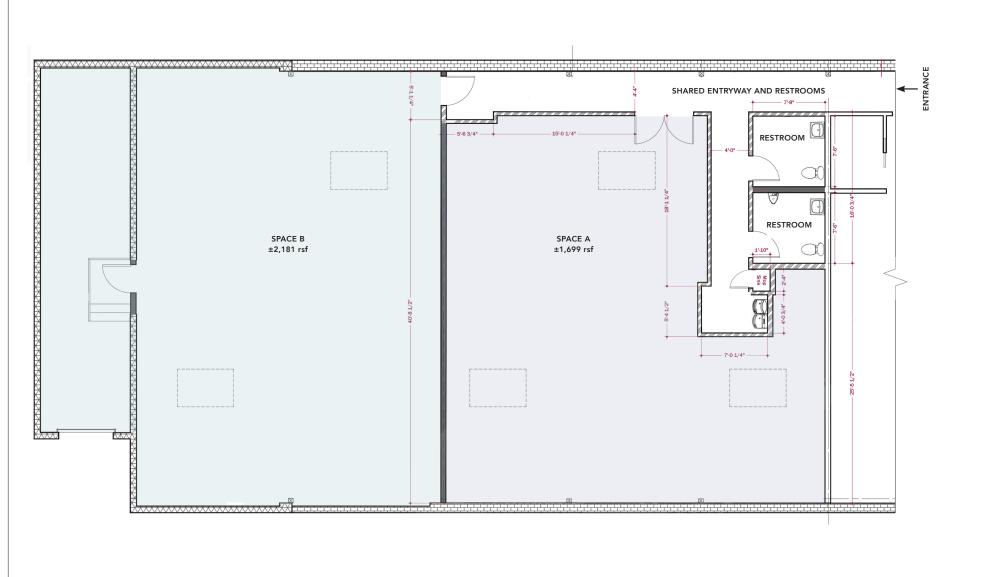

**FRONT SPACE A:** ±1,699 rsf

REAR SPACE B: ±2,181 rsf

**COMBINED SIZE:** ±3,880 rsf

**ASKING RENT:** \$2.35 psf/month IG **ZONED:** CN-1 (Neighborhood Commercial)

Former Historic Bowling Alley • Completely Renovated • Shared Entryway and Restrooms

#### FRONT SPACE A ▼

**REAR SPACE B** ▼

These drawings are intended to be used as an aid for planning. Though care was taken in drawing this elevation and floor plan, accuracy is not guaranteed.