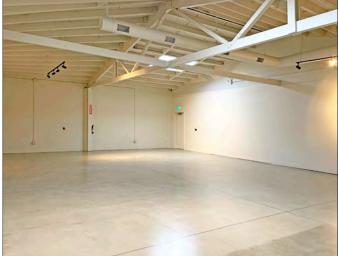

### Plug and Play Flex/Studio Space - Newly Renovated!

- Completely renovated with seismic upgrades, all new mechanical, electrical and plumbing
- Open floor plan layout with beautiful exposed brick walls and exposed beams
- 12'-16' high ceilings with track lighting
- 5 large skylights provide nice natural light
- 2 ADA restrooms
- Efficiency HVAC and tankless water heater
- Potential for tenant to add kitchen or shower
- Excellent signage opportunity
- Eye-catching 40' high mural on southern wall
- Easy street parking
- Easy access to I-580 and AC Transit bus