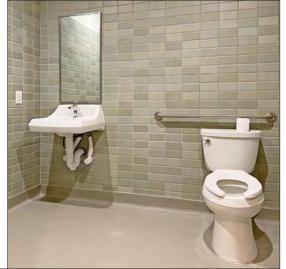

### Plug and Play Flex/Studio Space - Newly Renovated!

- Completely renovated with seismic upgrades, all new mechanical, electrical and plumbing
- Open floor plan layout with beautiful exposed brick walls and exposed beams
- 12'-16' high ceilings with track lighting
- 5 large skylights provide nice natural light
- 2 ADA restrooms
- Efficiency HVAC and tankless water heater
- Potential for tenant to add kitchen or shower
- Excellent signage opportunity
- Eye-catching 40' high mural on southern wall
- Easy street parking
- Easy access to I-580 and AC Transit bus