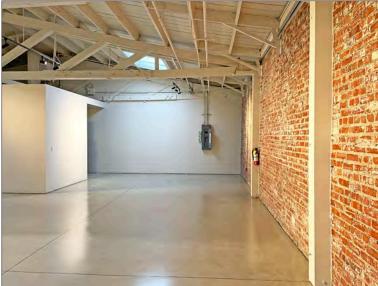

### Plug and Play Flex/Studio Space - Newly Renovated!

- Completely renovated with seismic upgrades, all new mechanical, electrical and plumbing
- Open floor plan layout with beautiful exposed brick walls and exposed beams
- 12'-16' high ceilings with track lighting
- 5 large skylights provide nice natural light
- 2 ADA restrooms
- Efficiency HVAC and tankless water heater
- Potential for tenant to add kitchen or shower
- Excellent signage opportunity
- Eye-catching 40' high mural on southern wall
- Easy street parking
- Easy access to I-580 and AC Transit bus

**FRONT SPACE A:** ±1,699 rsf

REAR SPACE B: ±2,181 rsf

**COMBINED SIZE:** ±3,880 rsf

**ASKING RENT:** \$2.35 psf/month IG **ZONED:** CN-1 (Neighborhood Commercial)

Former Historic Bowling Alley • Completely Renovated • Shared Entryway and Restrooms