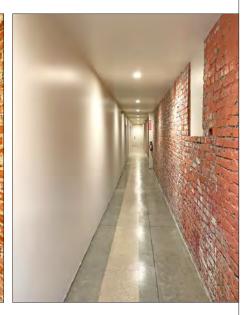

### Plug and Play Flex/Studio Space - Newly Renovated!

- Completely renovated with seismic upgrades, all new mechanical, electrical and plumbing
- Open floor plan layout with beautiful exposed brick walls and exposed beams
- 12'-16' high ceilings with track lighting
- 5 large skylights provide nice natural light
- 2 ADA restrooms
- Efficiency HVAC and tankless water heater
- Potential for tenant to add kitchen or shower
- Excellent signage opportunity
- Eye-catching 40' high mural on southern wall
- Easy street parking
- Easy access to I-580 and AC Transit bus

**FRONT SPACE A:** ±1,699 rsf

REAR SPACE B: ±2,181 rsf

**COMBINED SIZE:** ±3,880 rsf

**ASKING RENT:** \$2.35 psf/month IG **ZONED:** CN-1 (Neighborhood Commercial)

Former Historic Bowling Alley • Completely Renovated • Shared Entryway and Restrooms