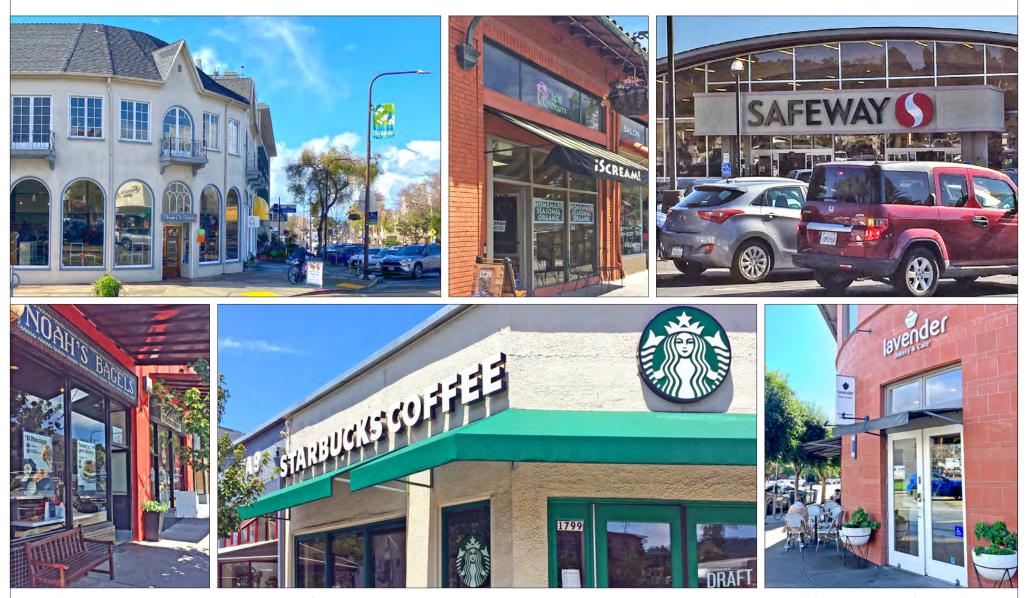

## 1995-1997 EL DORADO AVENUE, BERKELEY, CA IN THE VICINITY

## **RESTAURANTS, CAFÉS AND BARS**

Highwire Coffee Roasters Fonda Tapas Restaurant Gordo Taquería House of Curries Bowl'd Korean Rice Bar Solano Yogurt & Ice Cream Taqueria Talavera Cugini Italian Restaurant Kim's Café & Sandwiches Oori Rice Triangles Sweet Basil Thai Lavender Bakery & Café Schmidt's Pub Starbucks Solano Cellars Wine Bar Ajanta Indian Restaurant Peet's Coffee

Barney's Gourmet Hamburgers Suzette Crêpe Café As You Wish Frozen Yogurt Little Star Pizza Boss Burger Zaytoon Mediterranean Mr. Dewie's Cashew Creamery Kirin Chinese Restaurant Café Raj Asian Restaurant Bua Luang Thai Cuisine AKEMI Japanese Restaurant Troy Greek Restaurant Khana Peena Zachary's Chicago Pizza iScream Noah's NY Bagels Cactus Taqueria

### RETAIL

Safeway Bikes on Solano **CVS** Pharmacy Matsu Fine Natural Bedding Neilson Arts Gallery Fish First Fly Fishing Store Avenue Yarns Plaza Tennis & Sports Five Little Monkeys Toy Store YAZA Women's Clothing Morningtide Curated Gifts Oaks Jewelers Flowerland Nursery Pegasus Books Shoes On Solano Sue Johnson Custom Lamps Ensler Lighting