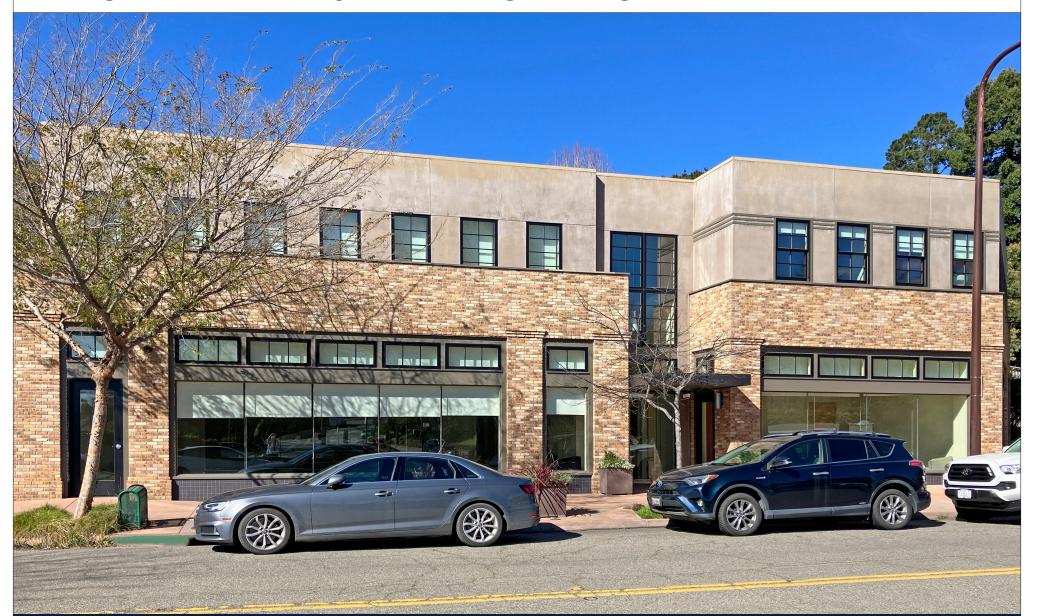

## FOR LEASE :: 1995-1997 EL DORADO AVENUE, BERKELEY, CA Light-Filled Office Space with High Ceilings and Beautiful Interiors

**CONTACT: LORI ROSENTHAL** 510 524-2344 • lori@gordoncommercial.com • DRE# 01946676

# Spectacular Space, High Ceilings, Large Windows, Great Light

#### **GROUND FLOOR, SUITE A - OFFICE OR SERVICE COMMERCIAL**

**SIZE:** ±1,023 rsf

#### PRICE: \$3.00 psf/month NNN

- Well-suited to office or service commercial use
- Open area with soaring ceilings
- Full wall of windows, abundance of natural light
- Radiant floor heating, A/C
- Shared lobby, kitchenette, ADA restrooms
- Potential to add large conference room (extra fee)
- Fob entry system and security system in place

#### SECOND FLOOR - OFFICE SPACE

**SIZE:** ±3,103 rsf

#### PRICE: \$3.00 psf/month NNN

- Large open area with 20 work stations
- 1 private office and conference room /office
- High-end custom furniture and fixtures can be included
- Full wall of windows, great natural light, skylights
- HVAC system with multiple zones
- Carpeted
- Kitchen seating for 8. Kitchen opens to large, level patio
- 2 restrooms, Storage space
- No elevator
- Potential to add large ground floor conference room (extra fee)