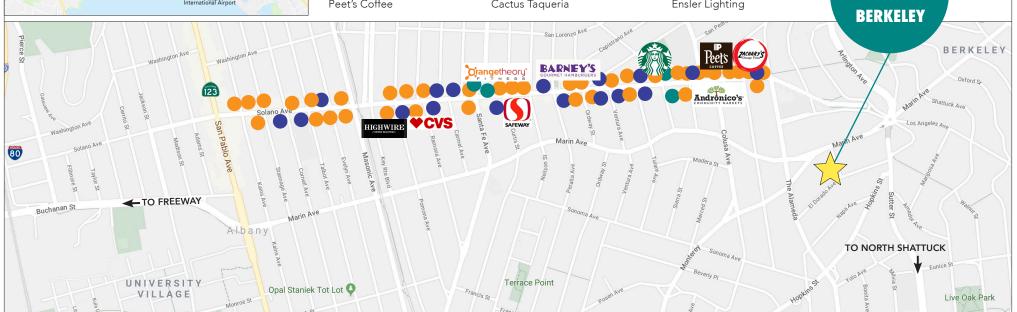

## LOCATION

- Easy street parking
- Quick freeway access via Marin Avenue
- 9 minute walk to Solano Avenue filled with popular eateries, retail shops and services
- 15 minute walk to North Shattuck's gourmet corridor
- 8 minute bus ride to Downtown Berkeley
- Superb public transportation network to all SF Bay Area

**Close to** 

**Several Eateries** 

and Shopping

**Destinations** 

## **RESTAURANTS, CAFÉS AND BARS**

Highwire Coffee Roasters Fonda Tapas Restaurant Gordo Taquería House of Curries Bowl'd Korean Rice Bar Solano Yogurt & Ice Cream Taqueria Talavera Cugini Italian Restaurant Kim's Café & Sandwiches Oori Rice Triangles Sweet Basil Thai Lavender Bakery & Café Schmidt's Pub Starbucks Solano Cellars Wine Bar Ajanta Indian Restaurant Peet's Coffee

Barney's Gourmet Hamburgers Suzette Crêpe Café As You Wish Frozen Yogurt Little Star Pizza Boss Burger Zaytoon Mediterranean Mr. Dewie's Cashew Creamery Kirin Chinese Restaurant Café Raj Asian Restaurant Bua Luang Thai Cuisine AKEMI Japanese Restaurant Troy Greek Restaurant Khana Peena Zachary's Chicago Pizza iScream Noah's NY Bagels Cactus Taqueria

### RETAIL

Safeway Bikes on Solano **CVS** Pharmacy Matsu Fine Natural Bedding Neilson Arts Gallery Fish First Fly Fishing Store Avenue Yarns Plaza Tennis & Sports Five Little Monkeys Toy Store YAZA Women's Clothing Morningtide Curated Gifts Oaks Jewelers Flowerland Nursery Pegasus Books Shoes On Solano Sue Johnson Custom Lamps Ensler Lighting

Lava9 Handbags & Clothing Sottovoce Women's Clothing Solano Florist Fillgood Home Goods Oaktown Spice Shop

#### FITNESS

Orangetheory Fitness Anytime Fitness Happy Hour Fitness Studio Oaks Climbing Gym

1997

**EL DORADO** 

1995-1997 EL DORADO AVENUE, BERKELEY, CA NEIGHBORHOOD

The information contained herein has been provided by the owner of the property or other sources we deem reliable. We have no reason to doubt its accuracy, but we cannot guarantee it. All information should be verified prior to leasing.