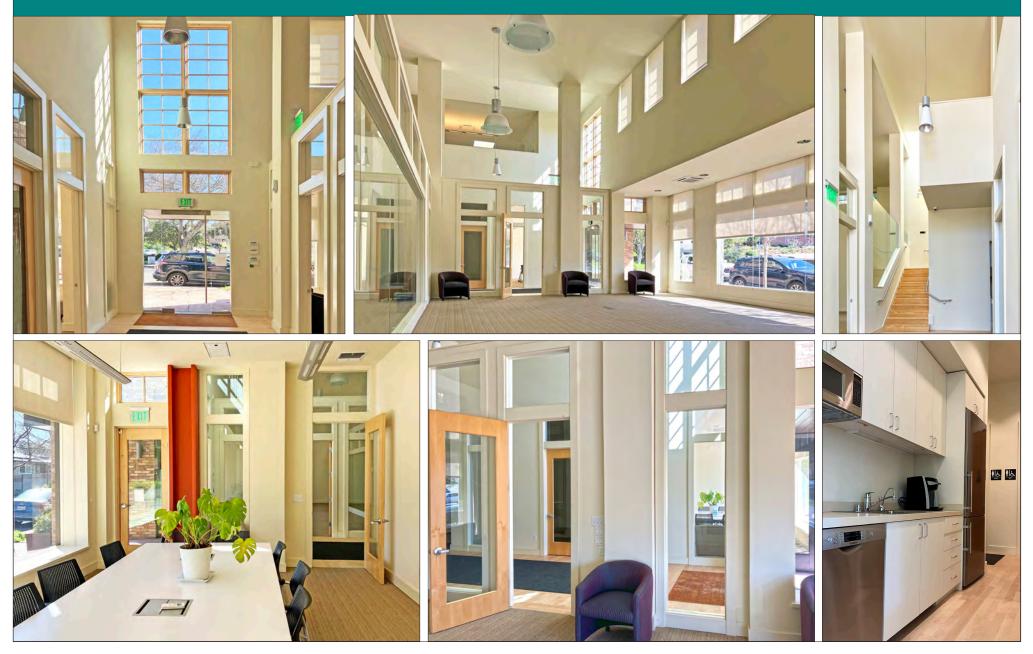

nute walk to North Shattuck's gourmet corridor
- 8 minute bus ride to Downtown Berkeley
- Superb public transportation network to all SF Bay Area

**Close to** 

**Several Eateries** 

and Shopping

**Destinations** 

#### SECOND FLOOR - OFFICE SPACE

**SIZE:** ±3,103 rsf

#### PRICE: \$3.00 psf/month NNN

- Large open area with 20 work stations
- 1 private office and conference room /office
- High-end custom furniture and fixtures can be included
- Full wall of windows, great natural light, skylights
- HVAC system with multiple zones
- Carpeted
- Kitchen seating for 8. Kitchen opens to large, level patio
- 2 restrooms, Storage space
- No elevator
- Potential to add large ground floor conference room (extra fee)





## 1995-1997 EL DORADO AVENUE, BERKELEY, CA GROUND FLOOR – PHOTO TOUR





## 1995-1997 EL DORADO AVENUE, BERKELEY, CA 2nd FLOOR – PHOTO TOUR







## 1995-1997 EL DORADO AVENUE, BERKELEY, CA FLOOR PLANS



# **GORDON**

## 1995-1997 EL DORADO AVENUE, BERKELEY, CA IN THE VICINITY



## **RESTAURANTS, CAFÉS AND BARS**

Highwire Coffee Roasters Fonda Tapas Restaurant Gordo Taquería House of Curries Bowl'd Korean Rice Bar Solano Yogurt & Ice Cream Taqueria Talavera Cugini Italian Restaurant Kim's Café & Sandwiches Oori Rice Triangles Sweet Basil Thai Lavender Bakery & Café Schmidt's Pub Starbucks Solano Cellars Wine Bar Ajanta Indian Restaurant Peet's Coffee

Barney's Gourmet Hamburgers Suzette Crêpe Café As You Wish Frozen Yogurt Little Star Pizza Boss Burger Zaytoon Mediterranean Mr. Dewie's Cashew Creamery Kirin Chinese Restaurant Café Raj Asian Restaurant Bua