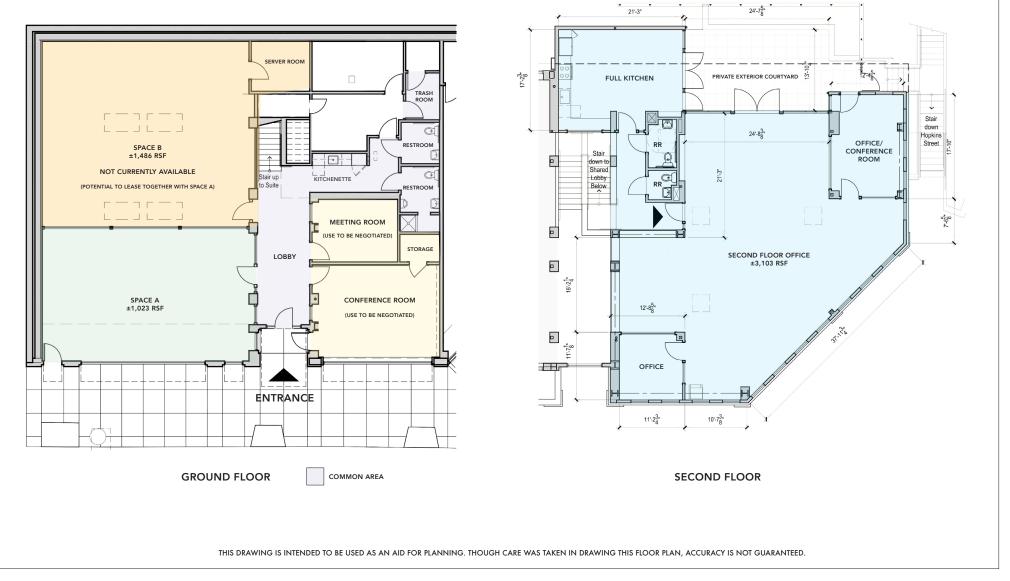

#### **GROUND FLOOR, SUITE A - OFFICE OR SERVICE COMMERCIAL**

**SIZE:** ±1,023 rsf

#### PRICE: \$3.00 psf/month NNN

- Well-suited to office or service commercial use
- Open area with soaring ceilings
- Full wall of windows, abundance of natural light
- Radiant floor heating, A/C
- Shared lobby, kitchenette, ADA restrooms
- Potential to add large conference room (extra fee)
- Fob entry system and security system in place

#### SECOND FLOOR - OFFICE SPACE

**SIZE:** ±3,103 rsf

#### PRICE: \$3.00 psf/month NNN

- Large open area with 20 work stations
- 1 private office and conference room /office
- High-end custom furniture and fixtures can be included
- Full wall of windows, great natural light, skylights
- HVAC system with multiple zones
- Carpeted
- Kitchen seating for 8. Kitchen opens to large, level patio
- 2 restrooms, Storage space
- No elevator
- Potential to add large ground floor conference room (extra fee)

## 1995-1997 EL DORADO AVENUE, BERKELEY, CA FLOOR PLANS