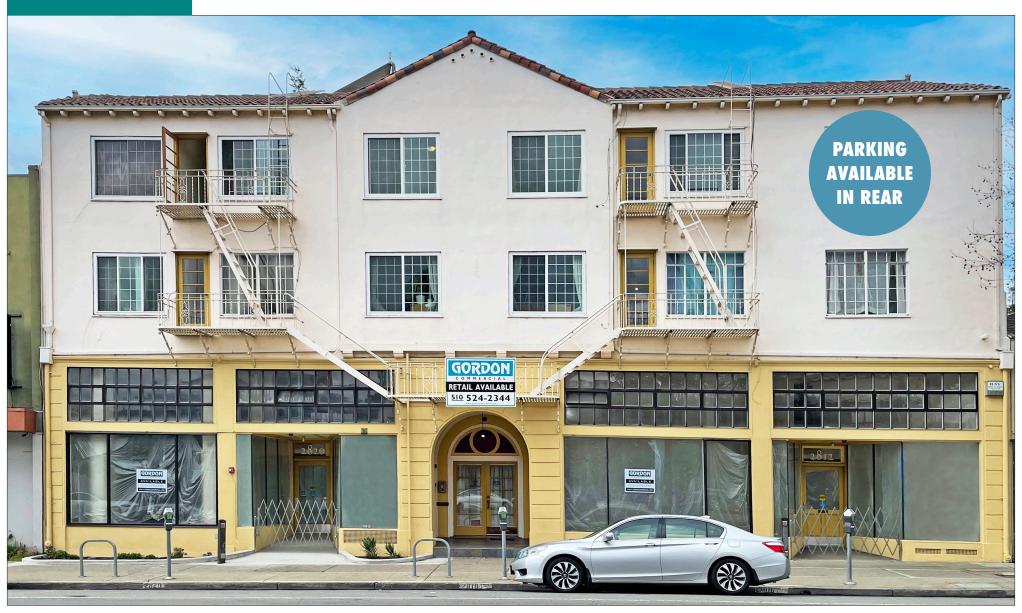

## FOR LEASE :: 2812-2820 TELEGRAPH AVENUE, BERKELEY, CA

Two Ground Floor Retail, Office, or Service Commercial Spaces

CONTACT: LORI ROSENTHAL 510 524-2344 • Iori@gordoncommercial.com • DRE# 01946676

## High Visibility Location on Busy Telegraph Avenue

Well-suited for retail, office, or service commercial. To be delivered in vanilla-shell condition

# 2812-2820 TELEGRAPH AVENUE, BERKELEY, CA LOCATION OVERVIEW

- 3 blocks north of Ashby Avenue (State Route 13)
- Close to Downtown and UC Berkeley campus
- Excellent freeway access with proximity to HWY-13 (Ashby Avenue), HWY-24, and HWY-580
- Easy street parking
- Next to Royal Rangoon Burmese Restaurant
- Across from the Green Yogi Yoga Studio, Royal Rangoon, Rose Garden Inn, CVS, and Willard Middle School (600 students).
- Near Whole Foods Market, Alta Bates Hospital, vibrant Telegraph District, Elmwood shopping, and many popular eateries
- Amid numerous medical and health-related offices
- 5 blocks to the Telegraph District shops and eateries
- 1/2 mile to Ashby BART station, and easy commute by bike or bus
- Near Downtown Berkeley and UC Berkeley campus