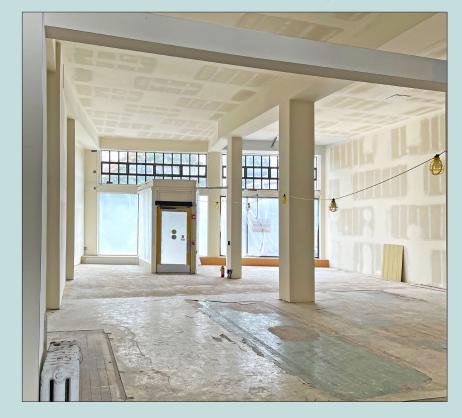

### **FEATURES**

- Open space with some support columns
- Prominent display windows
- High Ceilings
- Restrooms

- New seismic retrofit
- 100 AMP electrical in each space

## 2820 Telegraph Avenue

SIZE: ±1,760 rsf • LEASE RATE: \$4,150/month IG