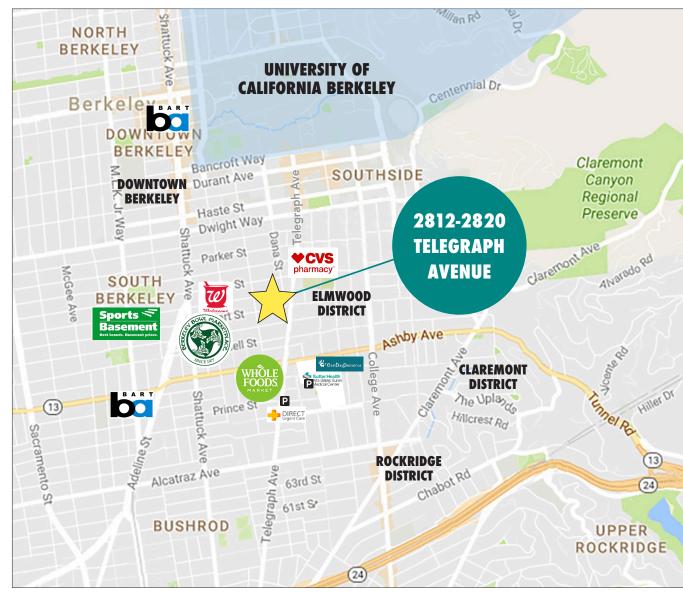

# 2812-2820 TELEGRAPH AVENUE, BERKELEY, CA LOCATION OVERVIEW

- 3 blocks north of Ashby Avenue (State Route 13)
- Close to Downtown and UC Berkeley campus
- Excellent freeway access with proximity to HWY-13 (Ashby Avenue), HWY-24, and HWY-580
- Easy street parking
- Next to Royal Rangoon Burmese Restaurant
- Across from the Green Yogi Yoga Studio, Royal Rangoon, Rose Garden Inn, CVS, and Willard Middle School (600 students).
- Near Whole Foods Market, Alta Bates Hospital, vibrant Telegraph District, Elmwood shopping, and many popular eateries
- Amid numerous medical and health-related offices
- 5 blocks to the Telegraph District shops and eateries
- 1/2 mile to Ashby BART station, and easy commute by bike or bus
- Near Downtown Berkeley and UC Berkeley campus