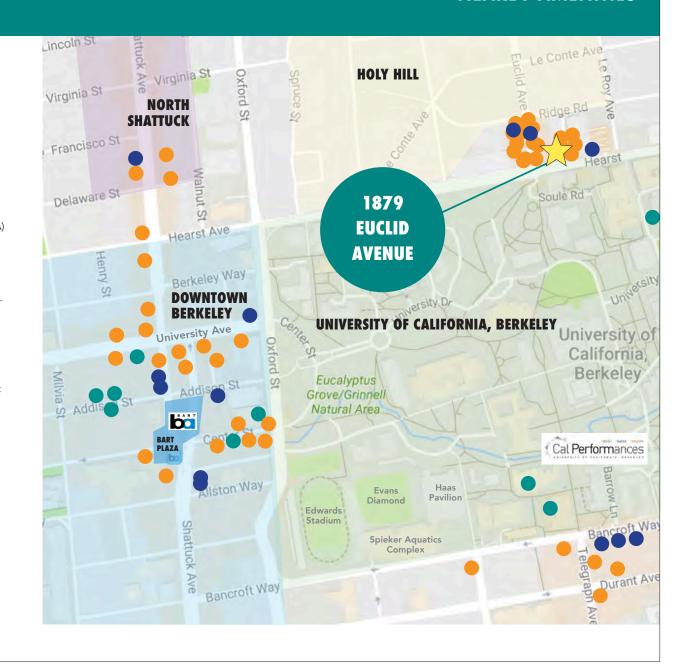

## 1879 EUCLID AVENUE, BERKELEY, CA NEARBY AMENITIES

#### **RETAIL**

Games of Berkeley Bows and Arrows Bancroft Clothing Co

Bear Basics Target FedEx

CVS

Half Price Books

Missing Link Bicycle Coop

Lhasa Karnak Herb Company

The Campius Store

Berkeley's Northside Travel

SaYu Hair Salon

#### **ENTERTAINMENT**

Zellerbach Greek Theatre Cal Performances UC Theatre

Berkeley Repertory Theatre Aurora Theatre Company

Freight & Salvage The Marsh Arts Center Berkeley Art Museum and Pacific Film Archive (BAMPFA)

### **RESTAURANTS, CAFÉS AND BARS**

La Crêpe à Moi Cabañas Cafe

Menchie's Frozen Yogurt D'yar Mediterranean Restaurant

La Val's Pizza

La vais i izza

Xpression Indian Restaurant

La Burrita Abe's Café Bongo Burger MoMo Masalas Seoul Hotdog

El Talpense Mexican Restaurant

Subway

Tony's Style Pizza

Camille Vietnamese Restaurant

Aki's Japanese Restaurant TC Garden Restaurant

Blue Bottle Coffee

Via del Corso

Sweetgreen

Triple Rock Brewery

The Noodle, Thai Restaurant

Tacos Sinaloa

Super Duper Burgers

MIXT Spats Arinell Pizza Oasis Grill Cholita Linda Eureka!

Gypsy's Trattoria Italiana

Tender Greens Lucia's Berkeley Comal

Jupiter Pizza