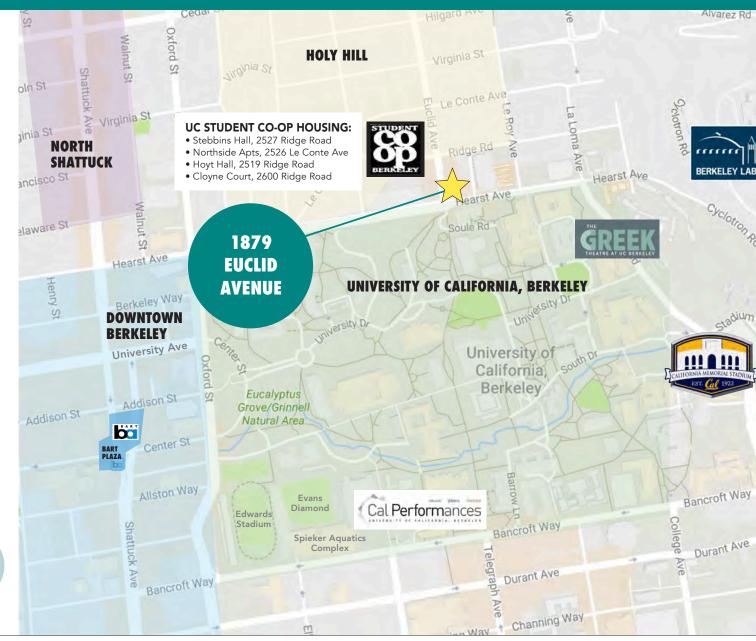

## 1879 EUCLID AVENUE, BERKELEY, CA SURROUNDING AREA

### **LOCATION, LOCATION, LOCATION**

Steps from UC Berkeley's North Gate – on the beautiful and bustling north side of campus. Busy neighborhood commercial district with several shops and cafes, proximity of the campus, student housing and parking. Walking and biking distance of everything that UC and Downtown Berkeley can offer.

- Close to student housing, including Fraternities, Sororities, and Co-op Housing
- On the edge of Holy Hill District

   The Graduate Theological Union is located one block west of Euclid Avenue with several more colleges
- Transit heavy with excellent visibility to students, faculty, UC staff and locals
- 2 blocks to Downtown Berkeley with BART and AC transit hub
- 3 blocks from the Greek Theatre
- Near Cal Memorial, Edwards
   Stadium and Haas Pavillion with total of 96,877 seats
- Near Lawrence Berkeley National Lab
- In the vicinity of 14 live theater and music venues total of 20,015 seats