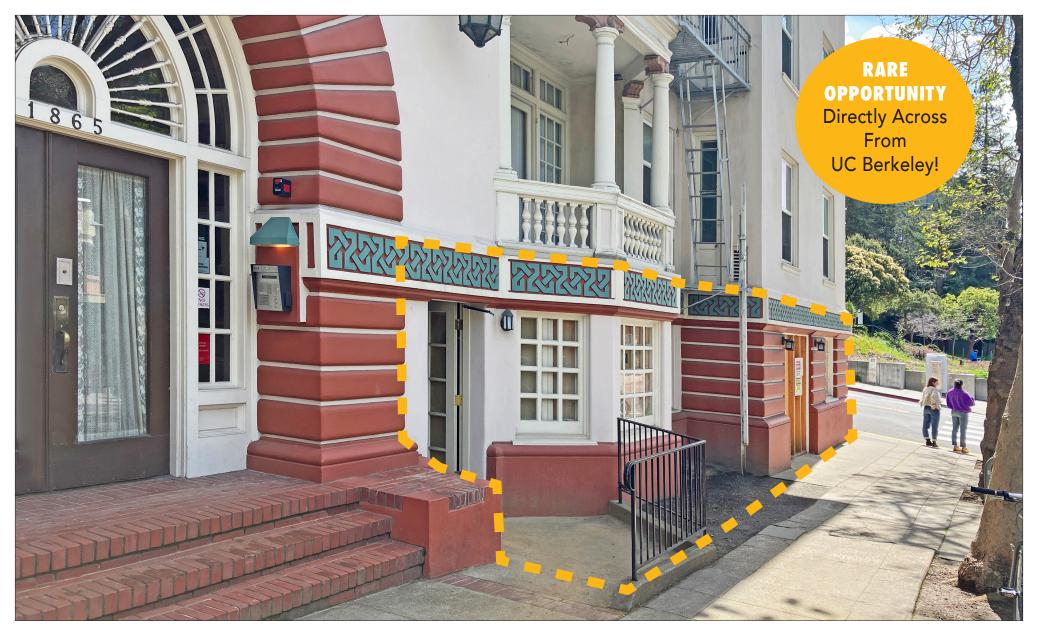

### CORNER RETAIL SPACE FOR LEASE :: 1879 EUCLID AVENUE, BERKELEY, CA

Tremendous Daily Foot Traffic at UC Berkeley's North Gate

CONTACT: LORI ROSENTHAL 510 524-2344 • lori@gordoncommercial.com • DRE#01946676

### TREMENDOUS DAILY FOOT TRAFFIC - ACROSS FROM UC BERKELEY'S NORTH GATE

**SIZE:** ±1,640 rsf

**ASKING PRICE:** 

\$5.00 psf/month IG

**ZONING** C-N (H)

**Neighborhood Commercial** 

- Ground floor of a 27 unit residential Building
- Cold shell delivery ready for Tenant buildout
- Lots of pedestrian foot traffic
- Part of an outdoor mall-like setting of eateries and shops including Cabañas Cafe, La Val's Pizza, Xpression Indian Restaurant, D'Yar Mediterranean Cuisine, Bongo Burger, Menchie's Frozen Yogurt, La Crêpe à Moi, Delah Coffee, El Talpense, Abe's Café, La Burrita, Hearst Food Court, The Campus Store, Berkeley's Northside Travel, and SaYu Hair Salon
- Construction is in progress for UC Berkeley's 367,270 sf Gateway Building – the new home of the College of Computing, Data Science, and Society (CDSS), the first new college at UC Berkeley in 50 years. This collaborative space for approximately 1,325 faculty, students, researchers, and staff will open in 2025–26 academic year. It is located about one block west, on Hearst Avenue
- Close to UC Berkeley Fraternities, Sororities, and Co-op Housing
- Metered street parking, and close to 2 large parking garages