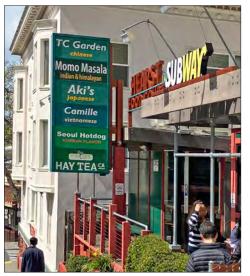

### **RESTAURANTS, CAFÉS AND BARS**

La Crêpe à Moi Cabañas Cafe

Menchie's Frozen Yogurt D'yar Mediterranean Restaurant

La Val's Pizza

La vais i izza

Xpression Indian Restaurant

La Burrita Abe's Café Bongo Burger MoMo Masalas Seoul Hotdog

El Talpense Mexican Restaurant

Subway

Tony's Style Pizza

Camille Vietnamese Restaurant

Aki's Japanese Restaurant TC Garden Restaurant

Blue Bottle Coffee

Via del Corso

Sweetgreen