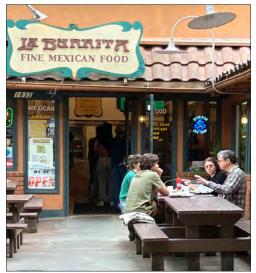

### TREMENDOUS DAILY FOOT TRAFFIC - ACROSS FROM UC BERKELEY'S NORTH GATE

**SIZE:** ±1,640 rsf

**ASKING PRICE:** 

\$5.00 psf/month IG

**ZONING** C-N (H)

**Neighborhood Commercial** 

- Ground floor of a 27 unit residential Building
- Cold shell delivery ready for Tenant buildout
- Lots of pedestrian foot traffic
- Part of an outdoor mall-like setting of eateries and shops including Cabañas Cafe, La Val's Pizza, Xpression Indian Restaurant, D'Yar Mediterranean Cuisine, Bongo Burger, Menchie's Frozen Yogurt, La Crêpe à Moi, Delah Coffee, El Talpense, Abe's Café, La Burrita, Hearst Food Court, The Campus Store, Berkeley's Northside Travel, and SaYu Hair Salon
- Construction is in progress for UC Berkeley's 367,270 sf Gateway Building – the new home of the College of Computing, Data Science, and Society (CDSS), the first new college at UC Berkeley in 50 years. This collaborative space for approximately 1,325 faculty, students, researchers, and staff will open in 2025–26 academic year. It is located about one block west, on Hearst Avenue
- Close to UC Berkeley Fraternities, Sororities, and Co-op Housing
- Metered street parking, and close to 2 large parking garages

### **RESTAURANTS, CAFÉS AND BARS**

La Crêpe à Moi Cabañas Cafe

Menchie's Frozen Yogurt D'yar Mediterranean Restaurant

La Val's Pizza

La vais i izza

Xpression Indian Restaurant

La Burrita Abe's Café Bongo Burger MoMo Masalas Seoul Hotdog