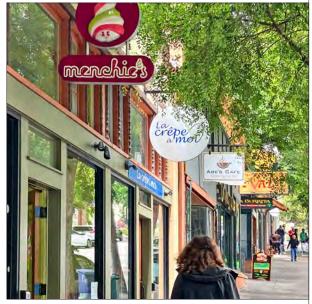

### TREMENDOUS DAILY FOOT TRAFFIC - ACROSS FROM UC BERKELEY'S NORTH GATE

**SIZE:** ±1,640 rsf

**ASKING PRICE:** 

\$5.00 psf/month IG

**ZONING** C-N (H)

**Neighborhood Commercial** 

- Ground floor of a 27 unit residential Building
- Cold shell delivery ready for Tenant buildout
- Lots of pedestrian foot traffic
- Part of an outdoor mall-like setting of eateries and shops including Cabañas Cafe, La Val's Pizza, Xpression Indian Restaurant, D'Yar Mediterranean Cuisine, Bongo Burger, Menchie's Frozen Yogurt, La Crêpe à Moi, Delah Coffee, El Talpense, Abe's Café, La Burrita, Hearst Food Court, The Campus Store, Berkeley's Northside Travel, and SaYu Hair Salon
- Construction is in progress for UC Berkeley's 367,270 sf Gateway Building – the new home of the College of Computing, Data Science, and Society (CDSS), the first new college at UC Berkeley in 50 years. This collaborative space for approximately 1,325 faculty, students, researchers, and staff will open in 2025–26 academic year. It is located about one block west, on Hearst Avenue
- Close to UC Berkeley Fraternities, Sororities, and Co-op Housing
- Metered street parking, and close to 2 large parking garages

### **RESTAURANTS, CAFÉS AND BARS**

La Crêpe à Moi Cabañas Cafe

Menchie's Frozen Yogurt D'yar Mediterranean Restaurant

La Val's Pizza

La vais i izza

Xpression Indian Restaurant

La Burrita Abe's Café Bongo Burger MoMo Masalas Seoul Hotdog