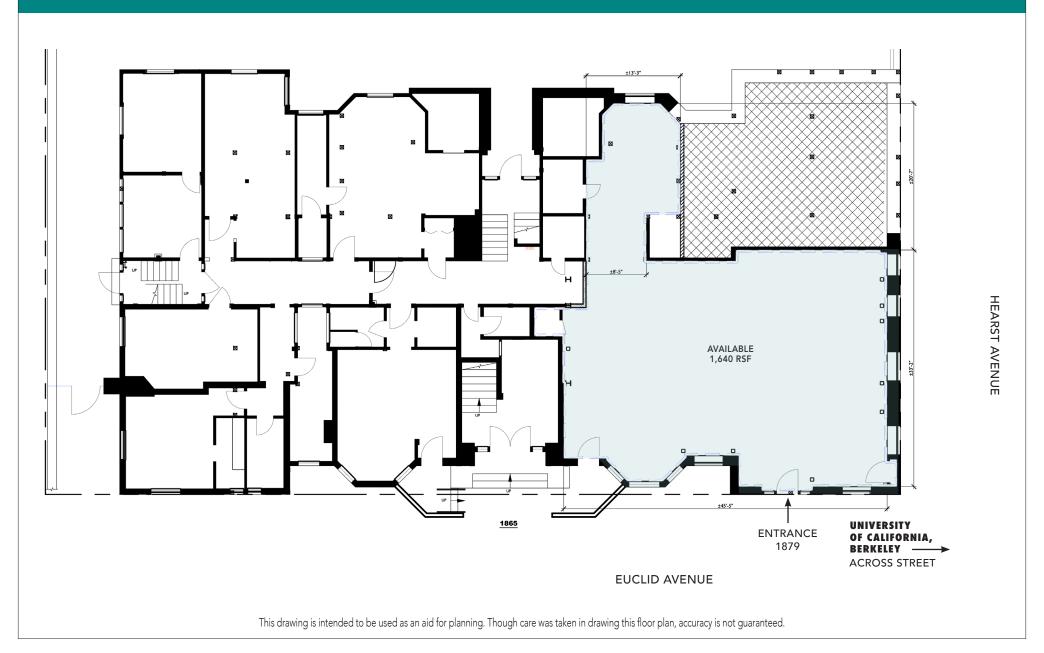

### TREMENDOUS DAILY FOOT TRAFFIC - ACROSS FROM UC BERKELEY'S NORTH GATE

**SIZE:** ±1,640 rsf

**ASKING PRICE:** 

\$5.00 psf/month IG

**ZONING** C-N (H)

**Neighborhood Commercial** 

- Ground floor of a 27 unit residential Building
- Cold shell delivery ready for Tenant buildout
- Lots of pedestrian foot traffic
- Part of an outdoor mall-like setting of eateries and shops including Cabañas Cafe, La Val's Pizza, Xpression Indian Restaurant, D'Yar Mediterranean Cuisine, Bongo Burger, Menchie's Frozen Yogurt, La Crêpe à Moi, Delah Coffee, El Talpense, Abe's Café, La Burrita, Hearst Food Court, The Campus Store, Berkeley's Northside Travel, and SaYu Hair Salon
- Construction is in progress for UC Berkeley's 367,270 sf Gateway Building – the new home of the College of Computing, Data Science, and Society (CDSS), the first new college at UC Berkeley in 50 years. This collaborative space for approximately 1,325 faculty, students, researchers, and staff will open in 2025–26 academic year. It is located about one block west, on Hearst Avenue
- Close to UC Berkeley Fraternities, Sororities, and Co-op Housing
- Metered street parking, and close to 2 large parking garages

This drawing is intended to be used as an aid for planning. Though care was taken in drawing this floor plan, accuracy is not guaranteed.