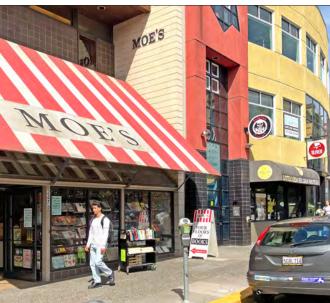

- Nearby eateries include Chipotle, Jamba Juice, Cupcakin' Bake Shop, Sliver Pizzeria, Super Duper, Tacos Sinaloa, Mezzo, Cream, Gypsy's Trattoria, and Bongo Burger
- Amid shops such as Walgreens, Amazon, Bancroft Clothing, 510 Skateboarding, Bear Basics, Bows and Arrows, Games of Berkeley, and Moe's Books
- Across from Telegraph-Channing public parking garage, ±420 spaces including EV
- Steps away from Zellerbach Playhouse, Cal Performances, Haas Pavilion, Spieker Aquatics Complex, Memorial Stadium, Edwards Field, and The Greek Theatre

Anastasia Clothing

Moe's Books

Sleepy Cat Books

Bows and Arrows

2nd Street Telegraph

Beck's Shoes

Berkeley Hat Company

The T-Shirt Orgy