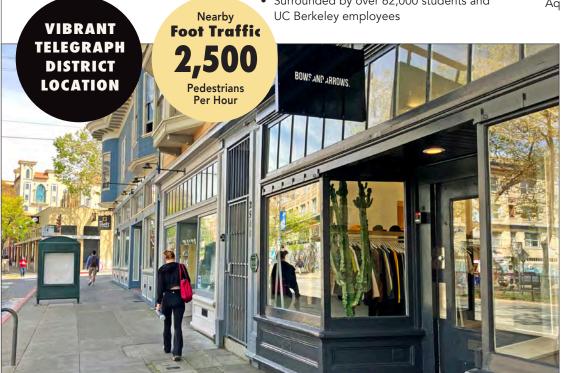

## TREMENDOUS FOOT TRAFFIC - YOUR TARGET MARKET IS HERE!

#### **ZONING:**

C-T (Telegraph Avenue Commercial)

- On busy Telegraph Avenue, just a few blocks from the UC Berkeley campus gates
- In-line with Peet's Coffee, Sleepy Cat Books, and Bows and Arrows clothing on 5-block stretch of storefronts abuzz with college students, street vendors, locals, and tourists
- Telegraph Avenue is the main shopping and eating district serving UC Berkeley
- Situated amidst TONS of student housing, including UC and private dorms. Several new housing development projects in the works
- Surrounded by over 62,000 students and UC Berkeley employees