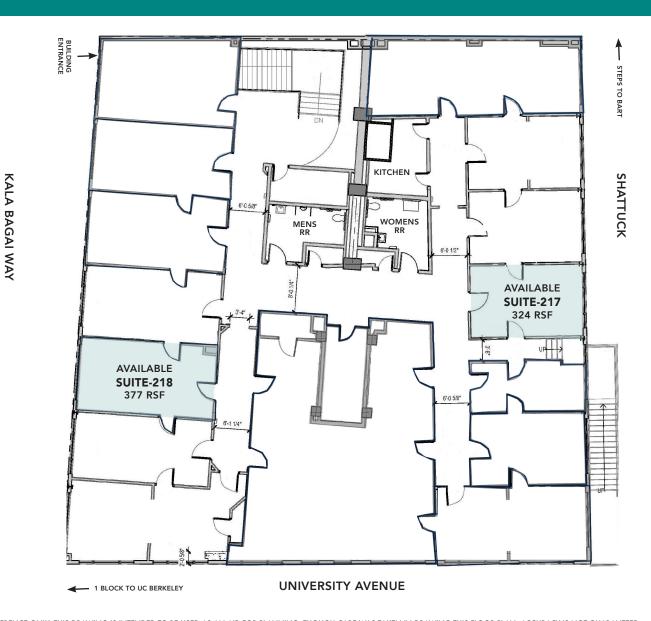

### ONE MONTH FREE RENT WITH A 13-MONTH LEASE

AVAILABLE SUITES RSF RENT/MONTH

217 ±324 \$1,125 FS

218 ±377 \$1,220 FS

ZONING: C-DMU

(Downtown Mixed-Use District)

# GORDON COMMERCIAL REAL ESTATE BROKERAGE

FOR REFERENCE ONLY. THIS DRAWING IS INTENDED TO BE USED AS AN AID FOR PLANNING. THOUGH CARE WAS TAKEN IN DRAWING THIS FLOOR PLAN, ACCURACY IS NOT GUARANTEED.