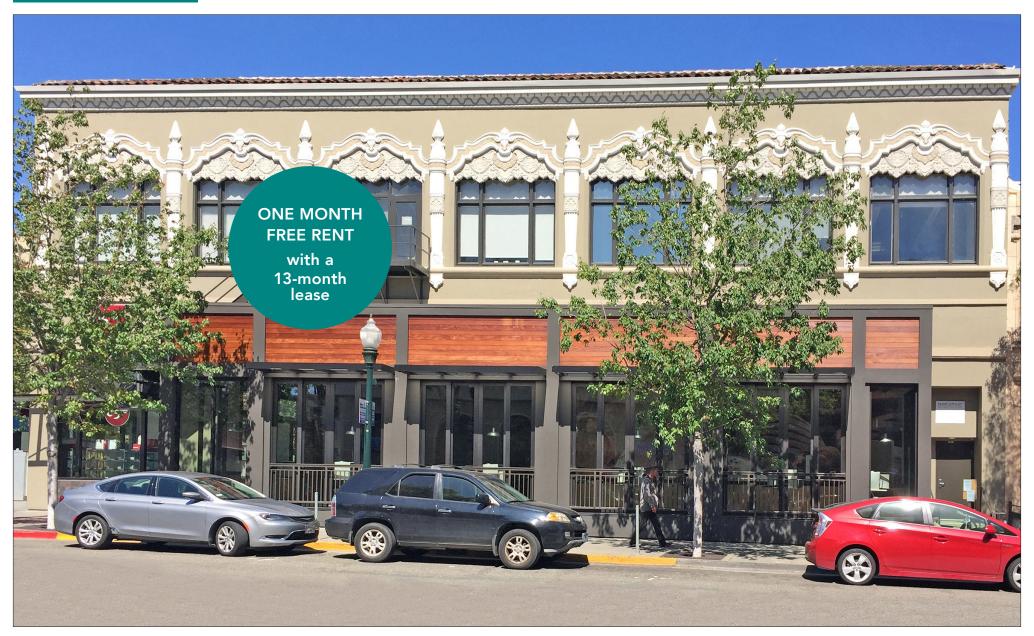

# LIGHT-FILLED OFFICES FOR LEASE :: 2006 KALA BAGAI WAY, BERKELEY, CA

# **WORK IN THE HEART OF DOWNTOWN BERKELEY – JUST STEPS TO BART**

**CONTACT: JONATHAN NEWMAN** 

510 898-2122 • jnewman@gordoncommercial.com • DRE#02118083

### ONE MONTH FREE RENT WITH A 13-MONTH LEASE

AVAILABLE SUITES RSF RENT/MONTH

217 ±324 \$1,125 FS

218 ±377 \$1,220 FS

ZONING: C-DMU

(Downtown Mixed-Use District)

## SECOND FLOOR SPACES IN NEWLY RENOVATED BUILDING

- Spaces offered fully serviced, net of janitorial
- Renovated office space with AC and LED lighting
- Spacious hallways with tasteful decor, skylights, and a shared kitchenette for tenants' use
- High ceiling and an abundance of natural light
- Surrounded by popular eateries, retail shops, and services
- Across from Citibank, Wells Fargo, and Chase
- Above Cholita Linda, across from Ippudo Ramen, Blue Bottle Coffee, Comal, and Lucia's. Surrounded by popular eateries!
- Steps from Downtown Berkeley BART Plaza, and a major hub of public transit – allowing access to San Francisco and the entire SF Bay Area in minutes
- 1 block to City parking with 720 spaces, and near several other parking garages/lots
- Free valet bicycle parking at nearby Center Street Garage
- 1 block to UC Berkeley Campus
- 1 block to Berkeley Art Museum/Pacific Film Archive
- 1 block to the Downtown Arts District
- Near fitness/gyms
- Easy walk to live theater and music, world-class museums, galleries, and sports venues
- Amid destination-worthy eateries
- Surrounded by many new mixed-use housing developments
- Close to Berkeley City College and Berkeley Skydeck Business Center
- 3 blocks to Trader Joe's