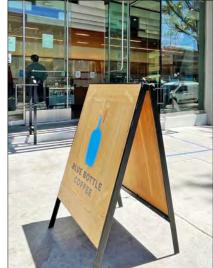

### RESTAURANTS, CAFÉS AND BARS

Blue Bottle Coffee MIXT Salad Shop
Cholita Linda The Butcher's Son
Ippudo Chocolaterie

Nick The Greek Berkeley Social Club Comal Milkbomb Ice Cream

Lucia's Café Etoile
Triple Rock Brewery Bench Café