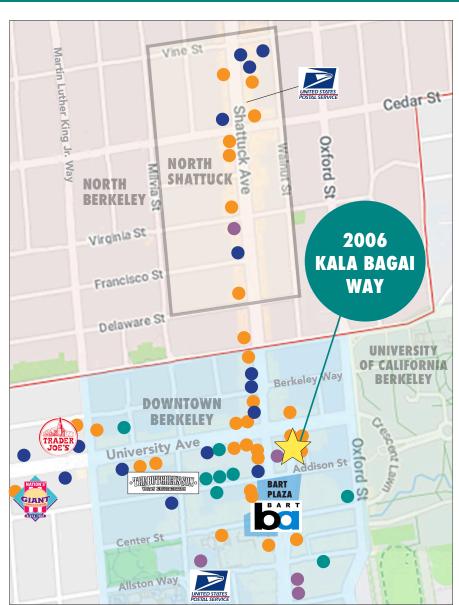

# 5,630 PARKING SPACES IN DOWNTOWN BERKELEY

2,554 of them which are located in off-street lots and garages

GORDON COMMERCIAL REAL ESTATE BROKERAGE 1680 University Avenue, Berkeley, CA 94703 • www.gordoncommercial.com • T 510 898-0513 • DRE# 01884390

# 2006 KALA BAGAI WAY, SUITE 217, BERKELEY, CA NEARBY AMENITIES

#### **RESTAURANTS, CAFÉS AND BARS**

Blue Bottle Coffee MIXT Salad Shop
Cholita Linda The Butcher's Son
Ippudo Chocolaterie

Nick The Greek Berkeley Social Club Comal Milkbomb Ice Cream

Lucia's Café Etoile
Triple Rock Brewery Bench Café

Jupiter Nation's Giant Hamburgers
Bobby G's Pizzeria Imm Thai Street Food
Platano Cupcakin' Bake Shop

Spats Sweetgreen

Crepevine Barney's Gourmet Hamburgers

Eureka! Chez Panisse Sliver Pizza Grégoire

Tender Greens The Cheese Board Collective

Rose Pizzeria Via Del Corso

#### ENTERTAINMENT

Trader Joe's

Lulu's Cyclery

Stone Room 2

Half Price Books

Target

Trader Joe's

Berkeley Repertory Theatre

Aurora Theatre Company

Freight & Salvage

The Back Room

UC Theatre

FedEx Ship Center California Jazz Conservatory
Berkeley Ace Hardware The Marsh Arts Center

BAMPFA

Model Shoe Renew

Lhasa Karnak Herb Co

Talavera Ceramics & Tile

Andronicos

Mike's Bikes

RETAIL

Walk Shop Shoes A Priori Gift Shop

Healthy Spot Pet Store

### FITNESS

Downtown YMCA

Yoga Kula

Orangetheory Fitness

CorePower Yoga