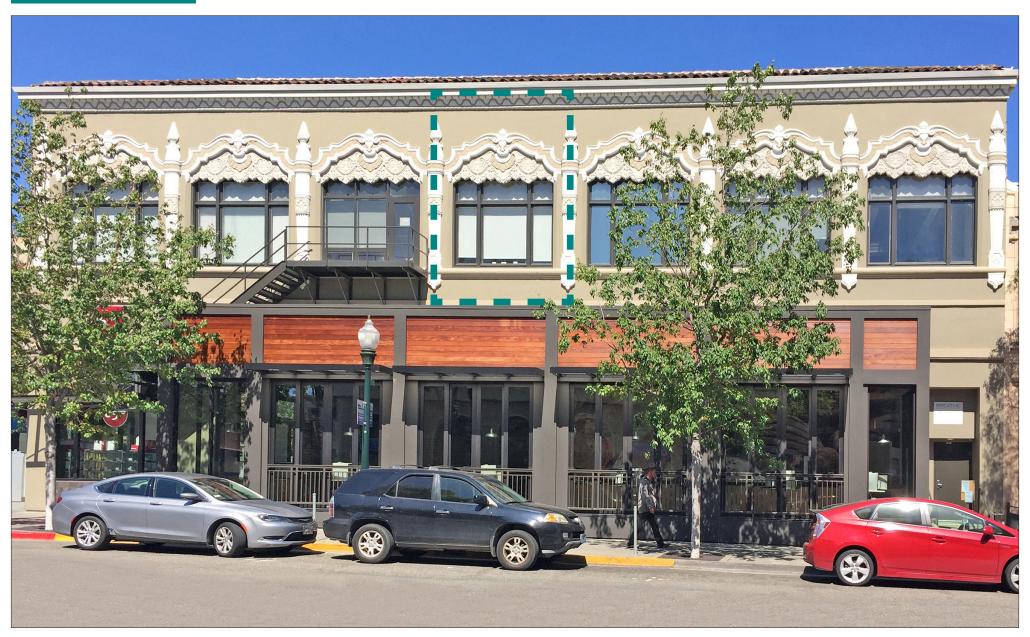

## LIGHT-FILLED OFFICE FOR LEASE :: 2006 KALA BAGAI WAY, BERKELEY, CA

## **WORK IN THE HEART OF DOWNTOWN BERKELEY – JUST STEPS TO BART**

**CONTACT: JONATHAN NEWMAN** 

510 898-2122 • jnewman@gordoncommercial.com • DRE#02118083

SIZE: ±324 rsf

**RENT:** \$1,125/Month FS

**ZONING:** C-DMU

## SECOND FLOOR SPACE IN NEWLY RENOVATED BUILDING

- Last space available offered fully serviced, net of janitorial
- Renovated office space with AC and LED lighting
- Spacious hallways with tasteful decor, skylights, and a shared kitchenette for tenants' use
- High ceiling and an abundance of natural light
- Surrounded by popular eateries, retail shops, and services
- Across from Citibank, Wells Fargo, and Chase
- Above Cholita Linda, across from Ippudo Ramen, Blue Bottle Coffee, Comal, and Lucia's. Surrounded by popular eateries!
- Steps from Downtown Berkeley BART Plaza, and a major hub of public transit – allowing access to San Francisco and the entire SF Bay Area in minutes
- 1 block to City parking with 720 spaces, and near several other parking garages/lots
- Free valet bicycle parking at nearby Center Street Garage
- 1 block to UC Berkeley Campus
- 1 block to Berkeley Art Museum/Pacific Film Archive
- 1 block to the Downtown Arts District
- Near fitness/gyms
- Easy walk to live theater and music, world-class museums, galleries, and sports venues
- Amid destination-worthy eateries
- Surrounded by many new mixed-use housing developments
- Close to Berkeley City College and Berkeley Skydeck Business Center
- 3 blocks to Trader Joe's