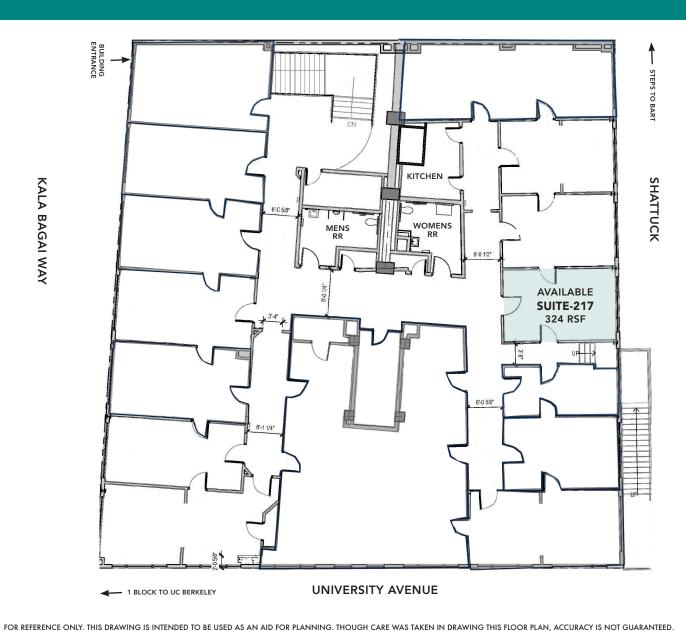

## **WORK IN THE HEART OF DOWNTOWN BERKELEY – JUST STEPS TO BART**

**CONTACT: JONATHAN NEWMAN** 

510 898-2122 • jnewman@gordoncommercial.com • DRE#02118083

SIZE: ±324 rsf

**RENT:** \$1,125/Month FS

**ZONING:** C-DMU

# 2006 KALA BAGAI WAY, SUITE 217, BERKELEY, CA NEARBY AMENITIES