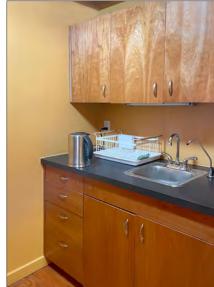

#### **FEATURES**

Hardwood floors, high ceilings, great light throughout

Reception area, 3 private offices, open work spaces

Large kitchen/break room

Shared restroom, built in storage, HVAC

Parking available in underground garage

#### **FEATURES**

Reception/waiting area

4 private offices

Conference room

Kitchen

Storage/utility area

Hardwood floors in common area with carpeting in some offices

**HVAC** 

#### **FEATURES**

- Reception area
- Large work room or bullpen
- Conference room
- Storage room
- Kitchen area
- Storage/utility room
- Carpeted
- HVAC