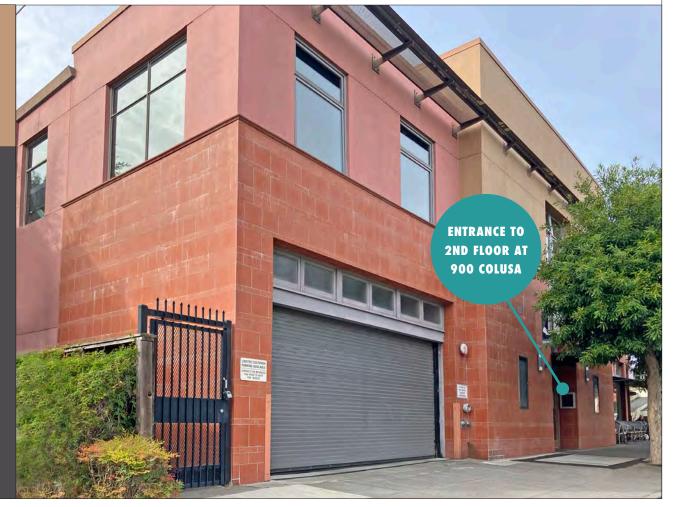

## 1820 SOLANO/900 COLUSA AVENUE, BERKELEY, CA GROUND FLOOR SUITE C-1

#### **FEATURES**

Hardwood floors, high ceilings, great light throughout

Reception area, 3 private offices, open work spaces

Large kitchen/break room

Shared restroom, built in storage, HVAC

Parking available in underground garage