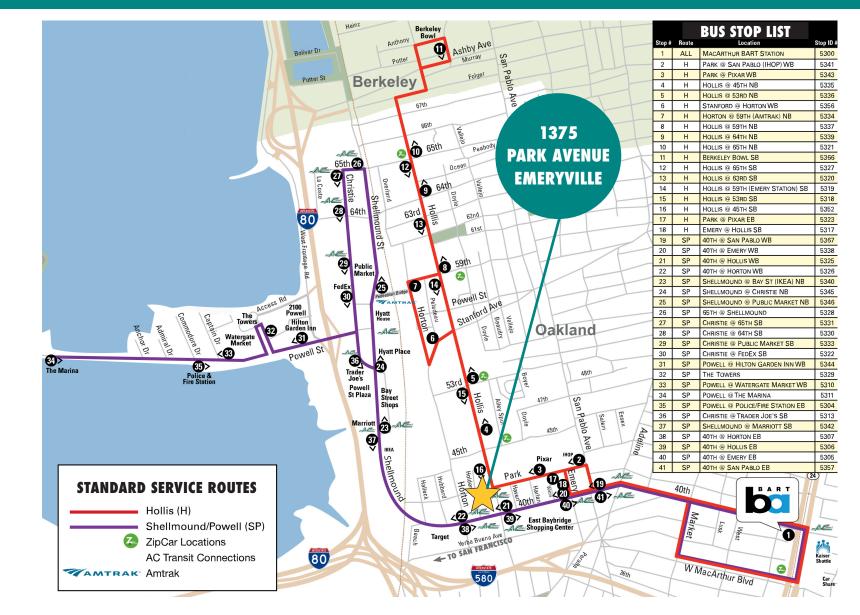

#### 1375 PARK AVENUE, EMERYVILLE, CA EMERY GO-ROUND FREE SHUTTLE ROUTES

The information contained herein has been provided by the owner of the property or other sources we deem reliable. We have no reason to doubt its accuracy, but we cannot guarantee it. All information should be verified prior to leasing.