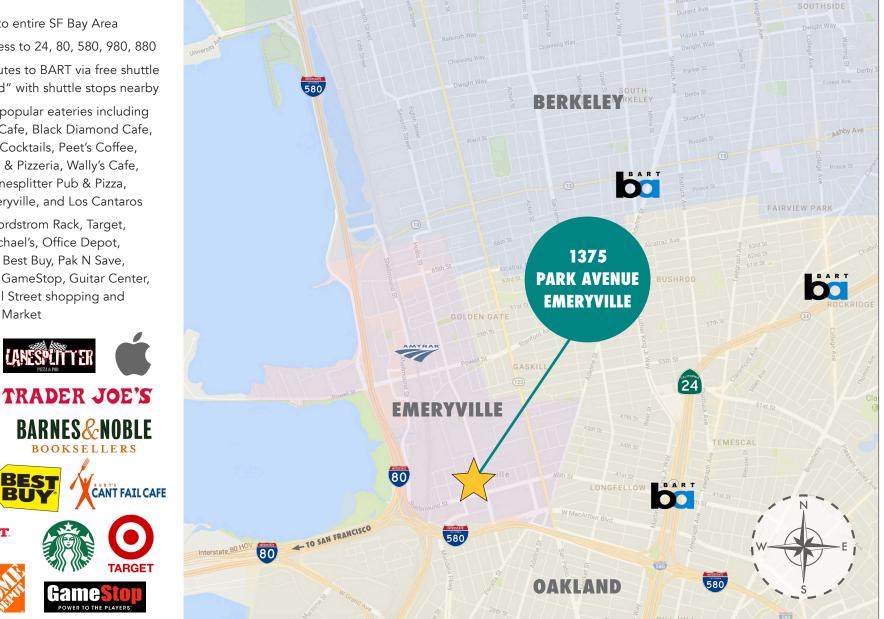

#### 1375 PARK AVENUE, EMERYVILLE, CA **NEARBY AMENITIES**

- Excellent access to entire SF Bay Area
- Easy freeway access to 24, 80, 580, 980, 880
- Less than 10 minutes to BART via free shuttle "Emery Go Round" with shuttle stops nearby
- Near a variety of popular eateries including Rudy's Can't Fail Cafe, Black Diamond Cafe, Honor Kitchen & Cocktails, Peet's Coffee, Arizmendi Bakery & Pizzeria, Wally's Cafe, Touch of Soul, Lanesplitter Pub & Pizza, Hidden Spot Emeryville, and Los Cantaros
- Close to IKEA, Nordstrom Rack, Target, Home Depot, Michael's, Office Depot, Red Wing Shoes, Best Buy, Pak N Save, Starbucks, Petco, GameStop, Guitar Center, Bay Street, Powell Street shopping and Emeryville Public Market