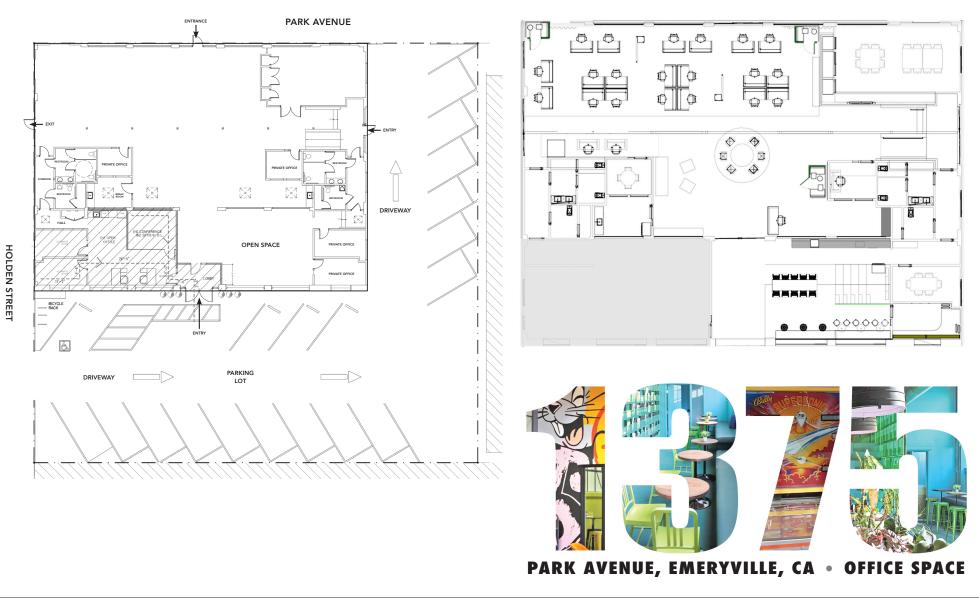

### 1375 PARK AVENUE, EMERYVILLE, CA PHOTO TOUR

1375 PARK AVENUE, EMERYVILLE, CA FLOOR PLANS

#### **BUILDING FLOOR PLAN**

**FURNITURE FLOOR PLAN** 