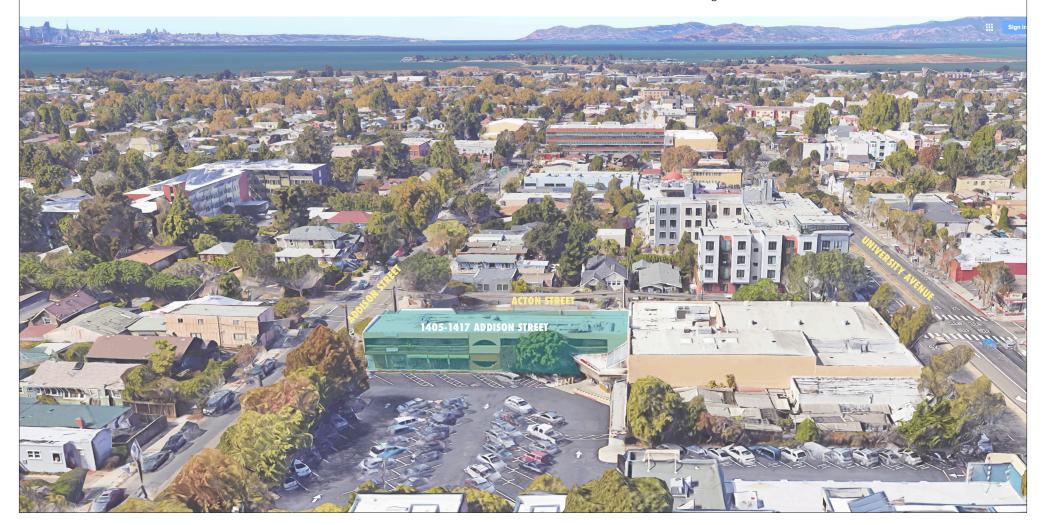

#### 1415 ADDISON STREET, BERKELEY, CA **PROPERTY OVERVIEW**

#### OFFICE SPACE WITH ON-SITE PARKING, CENTRALLY LOCATED OFF UNIVERSITY AVENUE - BERKELEY'S MOST-TRAVELED CORRIDOR

SIZE AVAILABLE: ±1,083 rsf

- 5 blocks to North Berkeley BART
- ½ mile to Trader Joe's
- 1 mile to Downtown Berkeley amenities
- 1 mile to UC Berkeley
- AC Transit bus stops all along University Avenue

#### **LOCATION OVERVIEW**

- Adjacent to Target with in-house CVS and Starbucks
- Entry from University Avenue or Addison Street
- On-site parking

- Across from La Mission, Bangkok Thai Cuisine, Taqueria Monte Cristo, Bay Strength Fitness, and Lee's Florist & Nursery
- 2 blocks to West Campus Swim Center