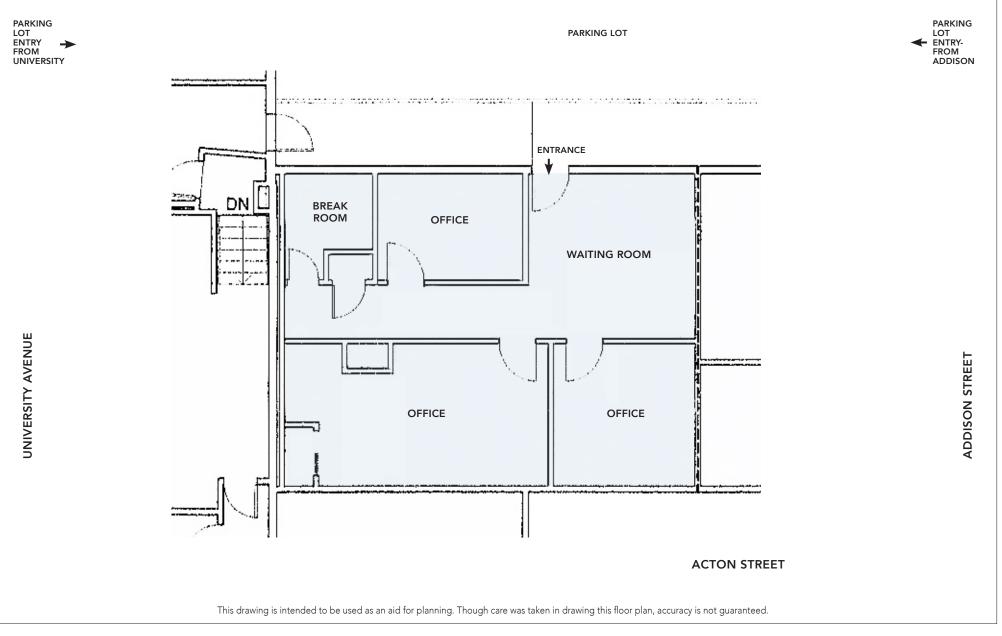

NG, CENTRALLY LOCATED OFF UNIVERSITY AVENUE - BERKELEY'S MOST-TRAVELED CORRIDOR

SIZE AVAILABLE: ±1,083 rsf

#### **ASKING RENT:** \$2.75 psf/month FS\* \* Net of janitorial, Wi-Fi + alarm system inside the suite

ZONED:

C-C (Corridor Commercial District)

1405-1417 ADDISON STREET

- Built out as therapy office
- Waiting room, 3 private offices, break room
- Shared ADA restrooms
- Elevator and stairway to second floor offices
- Excellent window frontage with operable windows
- Abundant natural light, HVAC, new carpet, sprinklered
- Intercom buzz-in entry system

- 5 blocks to North Berkeley BART
- ½ mile to Trader Joe's
- 1 mile to Downtown Berkeley amenities
- 1 mile to UC Berkeley
- AC Transit bus stops all along University Avenue





#### 1415 ADDISON STREET, BERKELEY, CA FLOOR PLAN



## 1415 ADDISON STREET, BERKELEY, CA PHOTO TOUR





GORDON COMMERCIAL REAL ESTATE BROKERAGE 1680 University Avenue, Berkeley, CA 94703 • www.gordoncommercial.com • T 510 898-0513 • DRE# 01884390



## 1415 ADDISON STREET, BERKELEY, CA LOCATION OVERVIEW

#### **LOCATION OVERVIEW**

- Adjacent to Target with in-house CVS and Starbucks
- Entry from University Avenue or Addison Street
- On-site parking

- Across from La Mission, Bangkok Thai Cuisine, Taqueria Monte Cristo, Bay Strength Fitness, and Lee's Florist & Nursery
- 2 blocks to West Campus Swim Center

 3 blocks to vibrant San Pablo Avenue with US Post Office, and popular eateries including La Marcha, Babette Restaurant, Everett & Jones Barbeque, Lavender Bread & Café, El Patio, Luca Cucina Italiana, Rainbow Donuts, Califa's Greens,