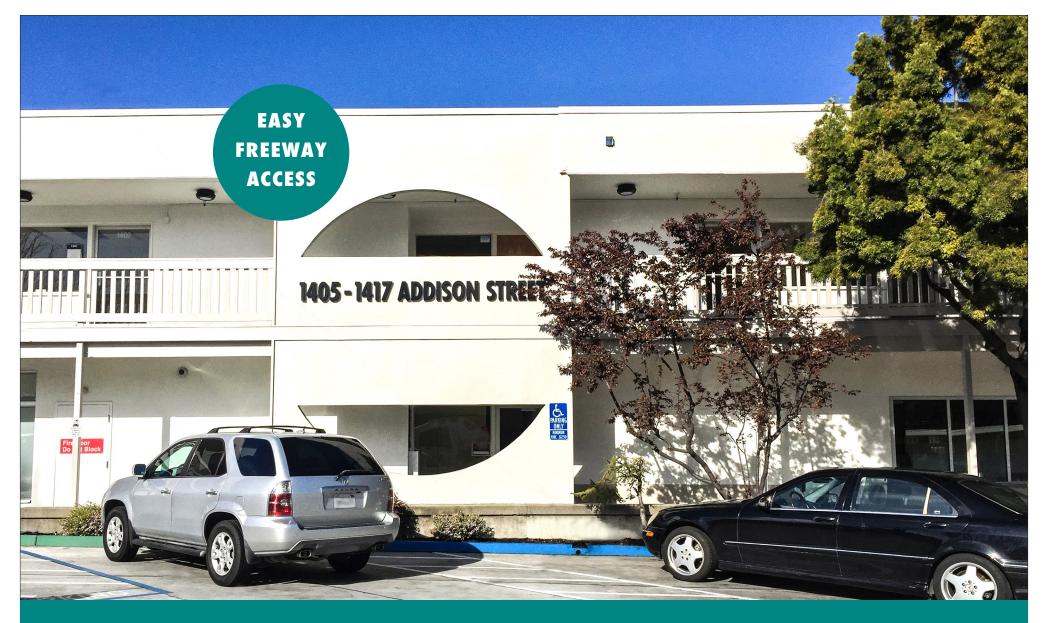

#### 1415 ADDISON STREET, BERKELEY, CA **PROPERTY OVERVIEW**

#### OFFICE SPACE WITH ON-SITE PARKING, CENTRALLY LOCATED OFF UNIVERSITY AVENUE - BERKELEY'S MOST-TRAVELED CORRIDOR

SIZE AVAILABLE: ±1,083 rsf

#### **ASKING RENT:** \$2.75 psf/month FS\* \* Net of janitorial, Wi-Fi + alarm system inside the suite

ZONED:

C-C (Corridor Commercial District)

1405-1417 ADDISON STREET

- Built out as therapy office
- Waiting room, 3 private offices, break room
- Shared ADA restrooms
- Elevator and stairway to second floor offices
- Excellent window frontage with operable windows
- Abundant natural light, HVAC, new carpet, sprinklered
- Intercom buzz-in entry system