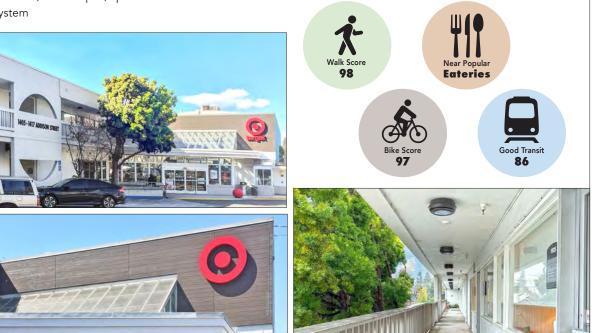

## 1415 ADDISON STREET, BERKELEY, CA LOCATION OVERVIEW

#### **LOCATION OVERVIEW**

- Adjacent to Target with in-house CVS and Starbucks
- Entry from University Avenue or Addison Street
- On-site parking

- Across from La Mission, Bangkok Thai Cuisine, Taqueria Monte Cristo, Bay Strength Fitness, and Lee's Florist & Nursery
- 2 blocks to West Campus Swim Center

 3 blocks to vibrant San Pablo Avenue with US Post Office, and popular eateries including La Marcha, Babette Restaurant, Everett & Jones Barbeque, Lavender Bread & Café, El Patio, Luca Cucina Italiana, Rainbow Donuts, Califa's Greens, and Highwire Coffee