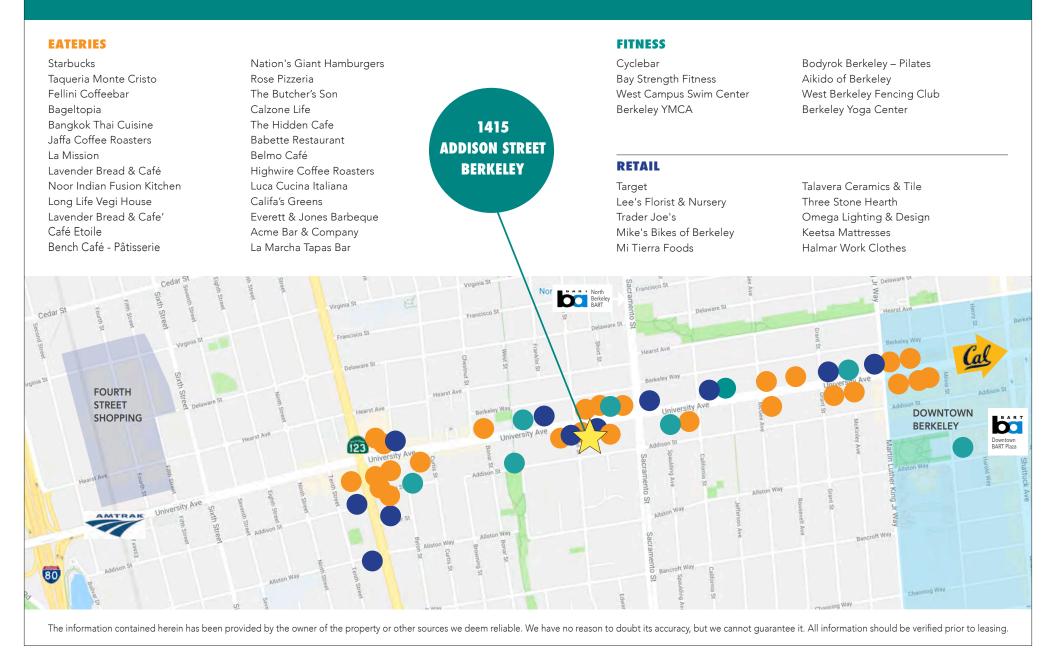

#### 1415 ADDISON STREET, BERKELEY, CA NEARBY AMENITIES MAP

GORDON COMMERCIAL REAL ESTATE BROKERAGE 1680 University Avenue, Berkeley, CA 94703 • www.gordoncommercial.com • T 510 898-0513 • DRE# 01884390

#### **LOCATION OVERVIEW**

- Adjacent to Target with in-house CVS and Starbucks
- Entry from University Avenue or Addison Street
- On-site parking

- Across from La Mission, Bangkok Thai Cuisine, Taqueria Monte Cristo, Bay Strength Fitness, and Lee's Florist & Nursery
- 2 blocks to West Campus Swim Center

 3 blocks to vibrant San Pablo Avenue with US Post Office, and popular eateries including La Marcha, Babette Restaurant, Everett & Jones Barbeque, Lavender Bread & Café, El Patio, Luca Cucina Italiana, Rainbow Donuts, Califa's Greens, and Highwire Coffee