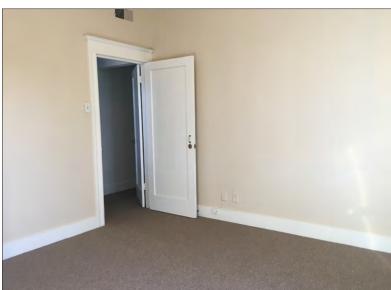

#### Suite F: ±176 rsf

- Second floor rear office with windows on two sides
- Lots of natural light