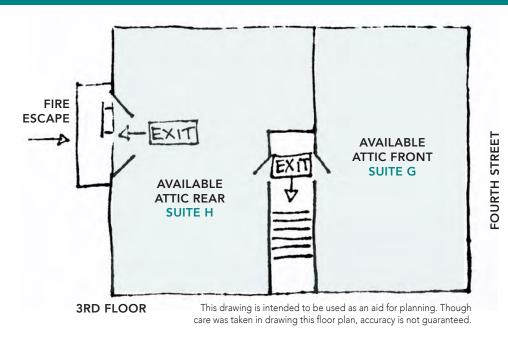

### **AVAILABLE NOW**

| SPACE                          | SIZE     | RENT          |
|--------------------------------|----------|---------------|
| Suite C:<br>Second Floor Front | ±235 RSF | \$1,050/month |
| Suite F:<br>Second Floor Rear  | ±176 RSF | \$875/month   |
| Suite G: Attic Front           | ±260 RSF | \$700/month   |
| Suite H: Attic Rear            | ±360 RSF | \$900/month   |

This drawing is intended to be used as an aid for planning. Though care was taken in drawing this floor plan, accuracy is not guaranteed.

3RD FLOOR (ATTIC)