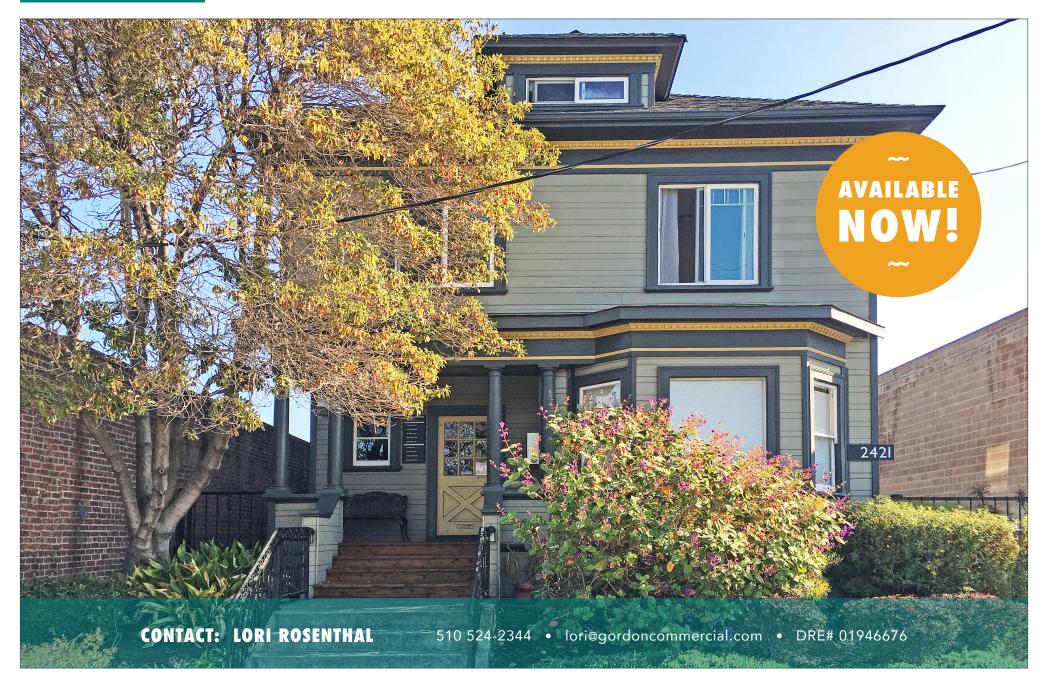

FOR LEASE :: 2421 FOURTH STREET, BERKELEY, CA

THERAPY OFFICES AVAILABLE IN CHARMING 3-STORY BUILDING

#### **PROPERTY OVERVIEW**

• Size: ±176-360 rsf

• Lease Rate: \$700-\$1,050/month

• Zoned: MU-LI (Mixed Use-Light Industrial)

#### **PROPERTY FEATURES**

- Charming 3-story building with 8 therapy offices
- Shared kitchen, 3 shared restrooms; one with shower; waiting rooms
- All office sizes include a load factor for shared space
- Parking available in garage on a first-come, first-served basis
- Quiet office space amidst other office and industrial tenants
- Easy street parking
- Easy freeway access
- Close to Fourth Street Shops
- Popular nearby eateries include Viks Chaat, Caffè Chiave, Anchalee, Standard Fare, Third Culture Bakery, Le Pho Vietnamese Restaurant, and Passione Emporio