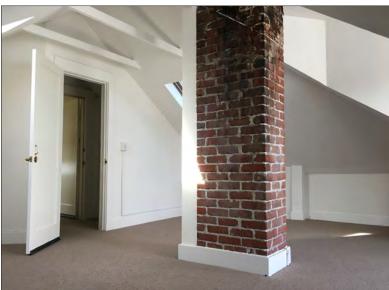

#### Suite G Attic Front: ±260 rsf

- Cute space with sloped ceilings
- Nice light with skylights and operable windows
- A/C unit (swamp cooler)
- Storage

#### Suite G Attic Rear: ± 260 rsf

- Cute space with sloped ceilings
- Nice light with skylights and operable windows
- A/C unit (swamp cooler)
- Storage