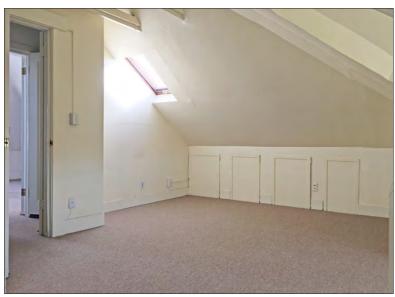

#### Suite G Attic Front: ±260 rsf

- Cute space with sloped ceilings
- Nice light with skylights and operable windows
- A/C unit (swamp cooler)
- Storage

#### Suite G Attic Rear: ± 260 rsf

- Cute space with sloped ceilings
- Nice light with skylights and operable windows
- A/C unit (swamp cooler)
- Storage