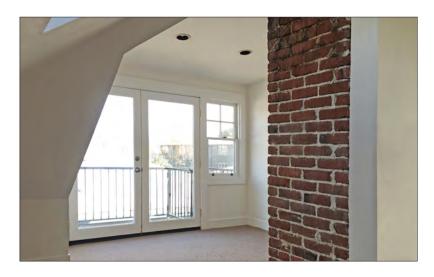

#### Suite G Attic Front: ±260 rsf

- Cute space with sloped ceilings
- Nice light with skylights and operable windows
- A/C unit (swamp cooler)
- Storage

#### Suite G Attic Rear: ± 260 rsf

- Cute space with sloped ceilings
- Nice light with skylights and operable windows
- A/C unit (swamp cooler)
- Storage