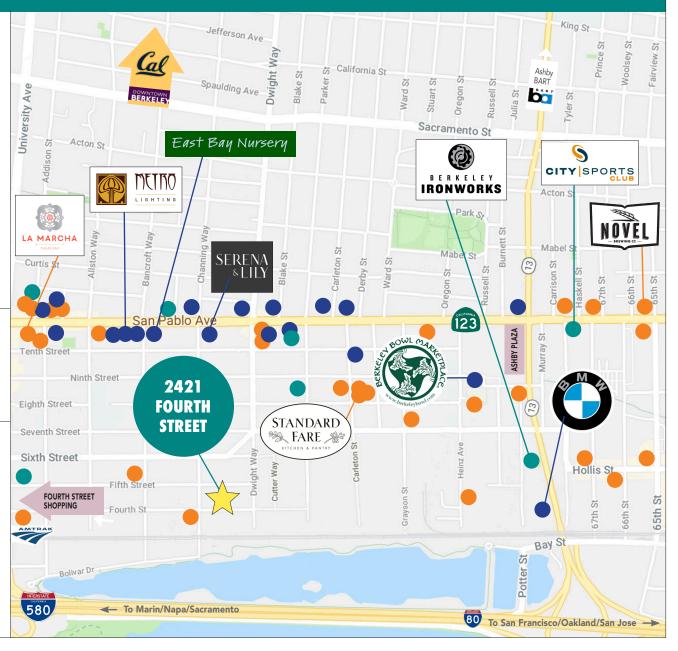

## 2421 FOURTH STREET, BERKELEY, CA NEARBY AMENITIES MAP

#### **FOOD AND DRINKS**

Standard Fare
La Noisette Sweets
Tomate Cafe
Le Pho Vietnamese Restaurant
Anchalee Thai Cuisine
Caffè Chiave
Far Leaves Tea
Cellarmaker Brewing Company
Gallegos Mexican Restaurant
Luca Cucina Italiana
Acme Bar & Company

Highwire Coffee Roasters Lavender Bread & Cafe' Babette Califa's Greens Spoon Korean Bistro Mint Leaf Vietnamese Vital Vittles Bakery 900 Grayson Nina's Cafe King of Kabab Rotten City Pizza Chile Jalapeño Taquería Los Moles Viks Chaat

#### **FITNESS**

El Patio Bar & Grill

Mile Limit Wine Bar

La Marcha Tapas Bar

City Sports Club The Yoga Room Berkeley Muay Thai & Fitness West Berkeley Fencing Club

Sweet Bites Bakery and Brunch

Berkeley Ironworks No Pain No Gain Fitness Gym Ashtanga Yoga Berkeley

#### **RETAIL**

East Bay Nursery
Metro Lighting
Keetsa Mattress Store
Ohmega Salvage
Omega Lighting & Design
Sunrise Specialty
Big O Tires
Weatherford BMW

Berkeley Bowl West
Famous Foam Factory
Ecology Center Store
Lhasa Karnak Herb Company
Serena & Lily Outlet
TCHO Chocolate Shop
Outdoor Supply Hardware
Ashby Plaza Shops