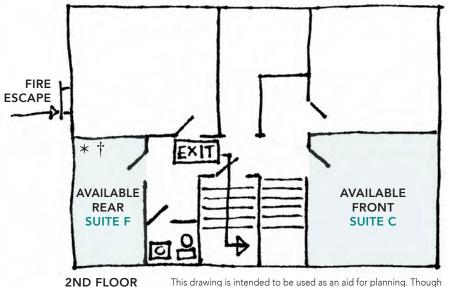

### **AVAILABLE NOW**

| SPACE                          | SIZE     | RENT          |
|--------------------------------|----------|---------------|
| Suite C:<br>Second Floor Front | ±235 RSF | \$1,050/month |
| Suite F:<br>Second Floor Rear  | ±176 RSF | \$875/month   |
| Suite G: Attic Front           | ±260 RSF | \$700/month   |
| Suite H: Attic Rear            | ±360 RSF | \$900/month   |

#### **AVAILABLE SPACES - DETAILS**