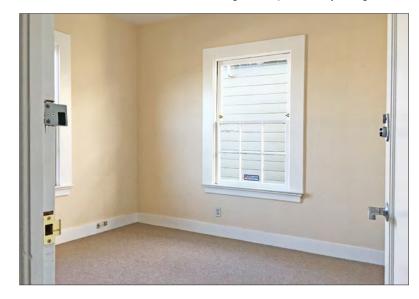

#### Suite F: ±176 rsf

- Second floor rear office with windows on two sides
- Lots of natural light