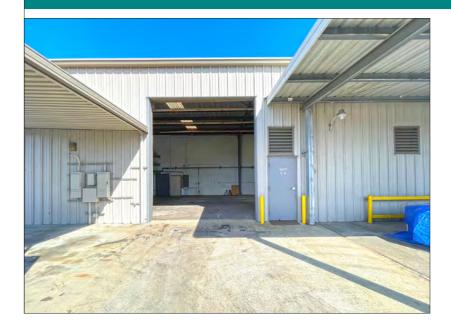

• Two separate units leased together:

UNIT #6 | ±2,650 RSF 2 roll-up doors. ±7,729 SF outdoor yard with covered area Dedicated parking

UNIT #5 | ±3,680 RSF with mezzanine space and office One roll up door facing parking lot Dedicated parking spaces