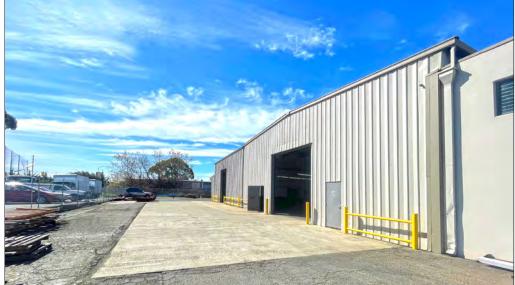

• Two separate units leased together:

UNIT #6 | ±2,650 RSF 2 roll-up doors. ±7,729 SF outdoor yard with covered area Dedicated parking

UNIT #5 | ±3,680 RSF with mezzanine space and office One roll up door facing parking lot Dedicated parking spaces