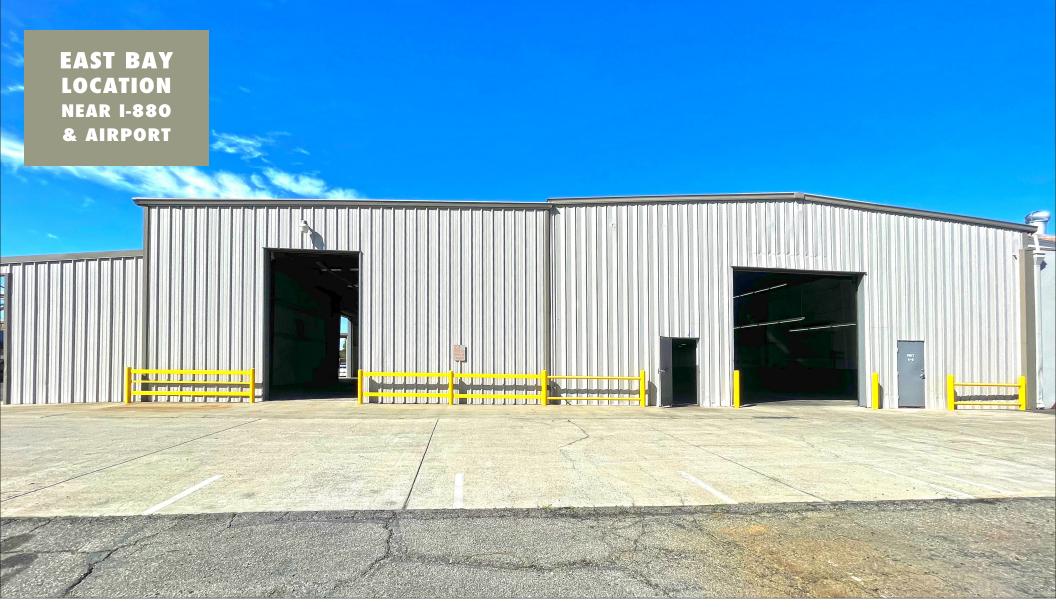

## GREAT FOR A CONTRACTOR'S STORAGE SPACE. INCLUDES YARD + DEDICATED PARKING

**UNITS 5 + 6** (Leased together)

**SIZE:** ±6,330 RSF

#### ZONED: SA-2

- Heavy power and compressed air
- Mezzanine space which is a bonus (not included in the RSF)
- Large outdoor covered yard
- Majority of building is sprinklered
- Secure space
- Easy freeway access

• Two separate units leased together:

UNIT #6 | ±2,650 RSF 2 roll-up doors. ±7,729 SF outdoor yard with covered area Dedicated parking

UNIT #5 | ±3,680 RSF with mezzanine space and office One roll up door facing parking lot Dedicated parking spaces