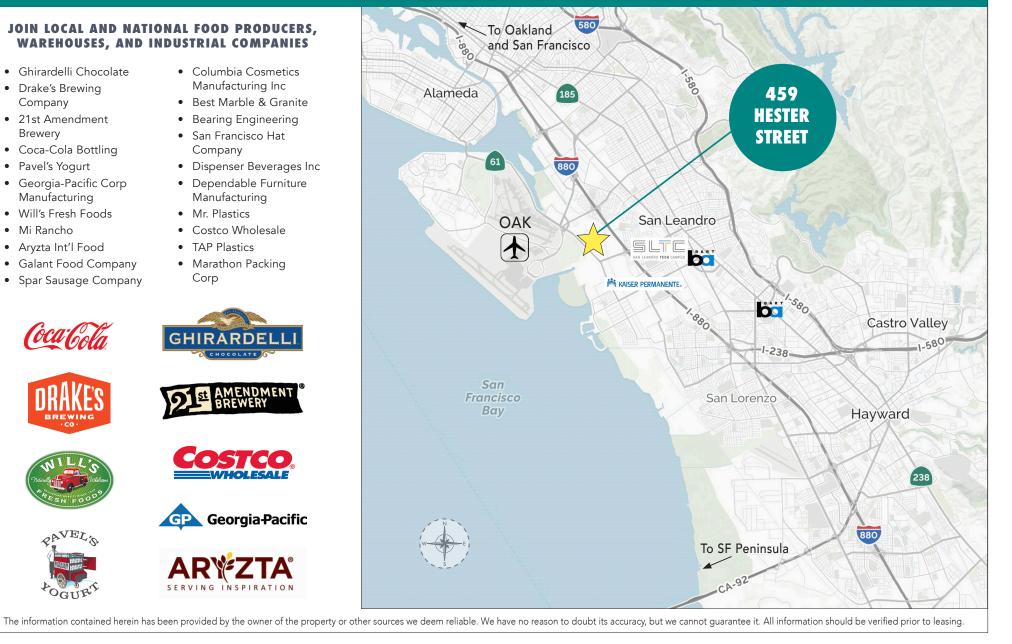

### 459 HESTER STREET, SAN LEANDRO, CA SUPERB PROXIMITY

#### JOIN LOCAL AND NATIONAL FOOD PRODUCERS, WAREHOUSES, AND INDUSTRIAL COMPANIES

- Ghirardelli Chocolate
- Drake's Brewing Company
- 21st Amendment Brewery
- Coca-Cola Bottling
- Pavel's Yogurt
- Georgia-Pacific Corp Manufacturing
- Will's Fresh Foods
- Mi Rancho
- Aryzta Int'l Food
- Galant Food Company
- Spar Sausage Company

- Columbia Cosmetics Manufacturing Inc
- Best Marble & Granite
- Bearing Engineering
- San Francisco Hat Company
- Dispenser Beverages Inc
- Dependable Furniture Manufacturing
- Mr. Plastics
- Costco Wholesale
- TAP Plastics
- Marathon Packing Corp