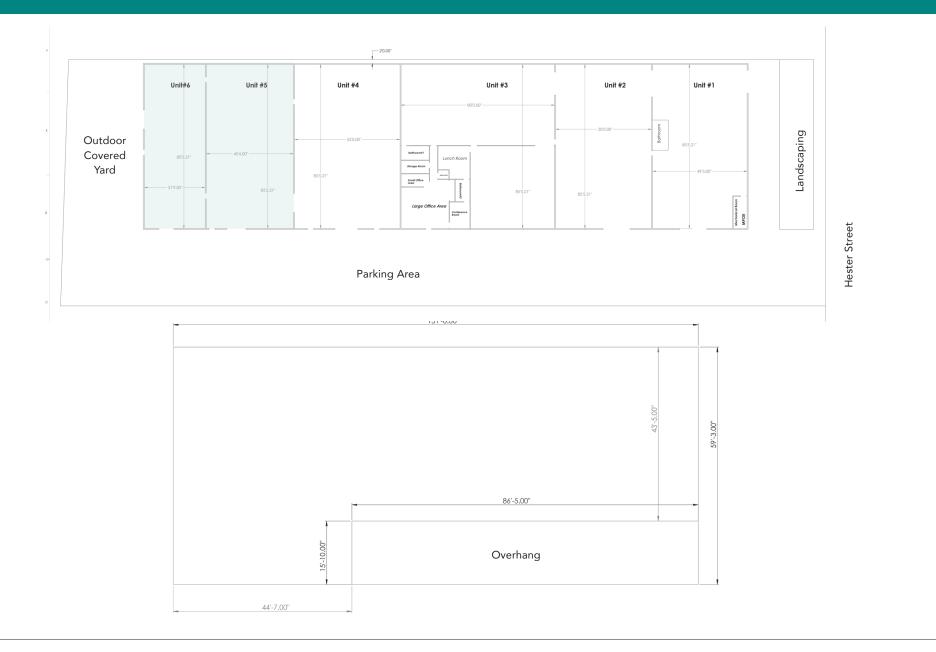

## GREAT FOR A CONTRACTOR'S STORAGE SPACE. INCLUDES YARD + DEDICATED PARKING

**UNITS 5 + 6** (Leased together)

**SIZE:** ±6,330 RSF

• Two separate units leased together:

UNIT #6 | ±2,650 RSF 2 roll-up doors. ±7,729 SF outdoor yard with covered area Dedicated parking

UNIT #5 | ±3,680 RSF with mezzanine space and office One roll up door facing parking lot Dedicated parking spaces