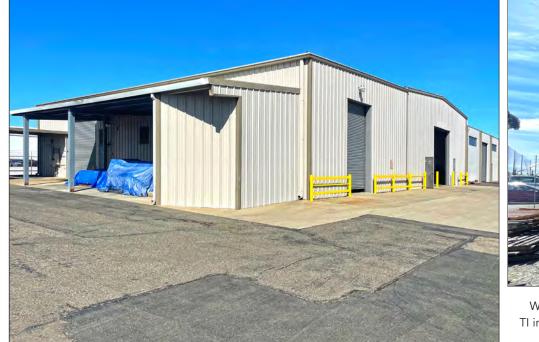

• Two separate units leased together:

UNIT #6 | ±2,650 RSF 2 roll-up doors. ±7,729 SF outdoor yard with covered area Dedicated parking

UNIT #5 | ±3,680 RSF with mezzanine space and office One roll up door facing parking lot Dedicated parking spaces

While there is no current bathroom, owner is willing to negotiate with tenant to provide TI incentive to have one constructed for a long-term lease at market rents once completed.