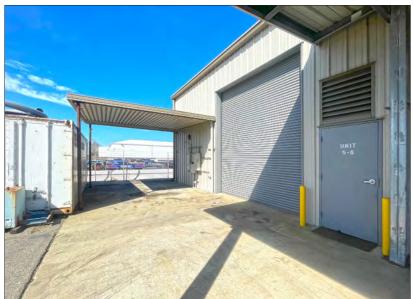

## GREAT FOR A CONTRACTOR'S STORAGE SPACE. INCLUDES YARD + DEDICATED PARKING

**UNITS 5 + 6** (Leased together)

**SIZE:** ±6,330 RSF

• Two separate units leased together:

UNIT #6 | ±2,650 RSF 2 roll-up doors. ±7,729 SF outdoor yard with covered area Dedicated parking

UNIT #5 | ±3,680 RSF with mezzanine space and office One roll up door facing parking lot Dedicated parking spaces