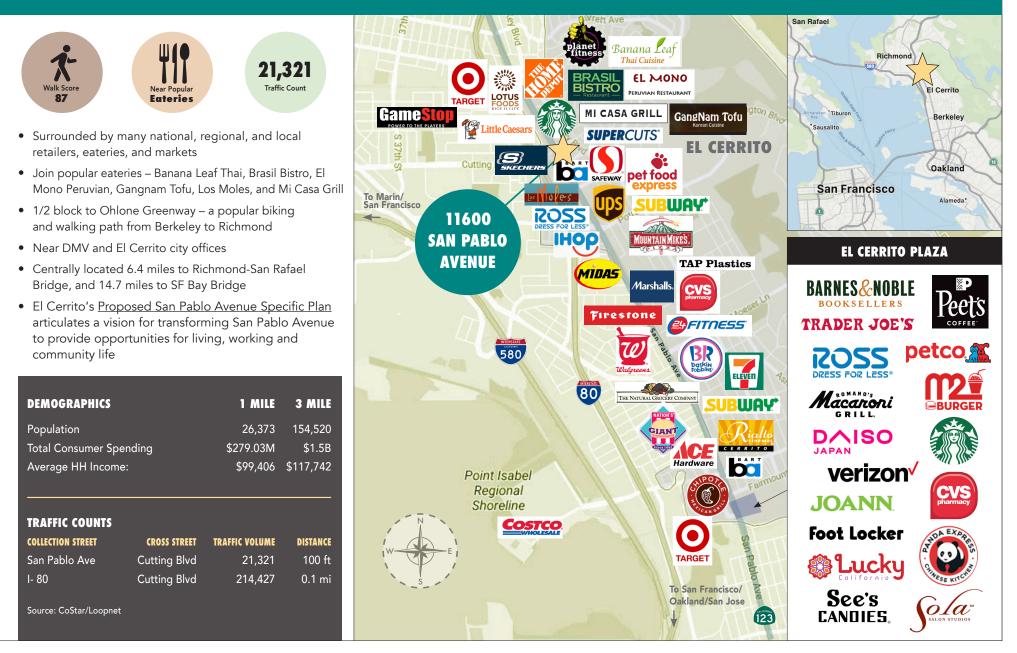

t shaft available for restaurant use Excellent signage opportunity SAN PABLO AVENUE, • Grease trap capable for restaurant use • High-traffic shopping corridor WITH EASY **UNIT #3** • Close to numerous eateries, retail shops, and fitness ±2,679 rsf **ACCESS TO** • El Cerrito is currently implementing numerous bicycle and ±68'-10" of storefront along San Pablo Ave pedestrian enhancements, including bike lanes and new I-80 AND I-580 crosswalks, adjacent to the project along San Pablo Avenue ASKING RENT: \$2.75 psf/month NNN and leading to the Del Norte BART Station FREEWAYS



GORDON COMMERCIAL REAL ESTATE BROKERAGE 1680 University Avenue, Berkeley, CA 94703 • www.gordoncommercial.com • T 510 898-0513 • DRE# 01884390



### 11600 SAN PABLO AVENUE, EL CERRITO, CA AREA MAP AND LOCAL AMENITIES





## 11600 SAN PABLO AVENUE, EL CERRITO, CA **NEW RESIDENTIAL AND HOTEL DEVELOPMENTS**

- An area of increasing density with over 1,600 new housing units proposed, approved, under construction, and completed since 2015
- Visit the <u>New Development/Major Projects</u> web page for more info





• Approved

HANA GARDENS

CREDENCE

• Completed

• 30 residental/2 live work

WALL AVE APARTMENTS

- 130 residential units
- Approved



11335-41 SAN PABLO AVE • 63 residential units

Approved





**10810 SAN PABLO** • 40 residential units Approved



**HAMPTON INN & SUITES TRU BY HILTON** • 124-room hotel

• Mixed-Use Hotel/Residential • Proposed



DEPISER IN

**CERRITO VISTA** • 50 residential units

• Completed 2018



#### **METRO 510**

• 128 residential/ un its • Completed 2018



THE CIV