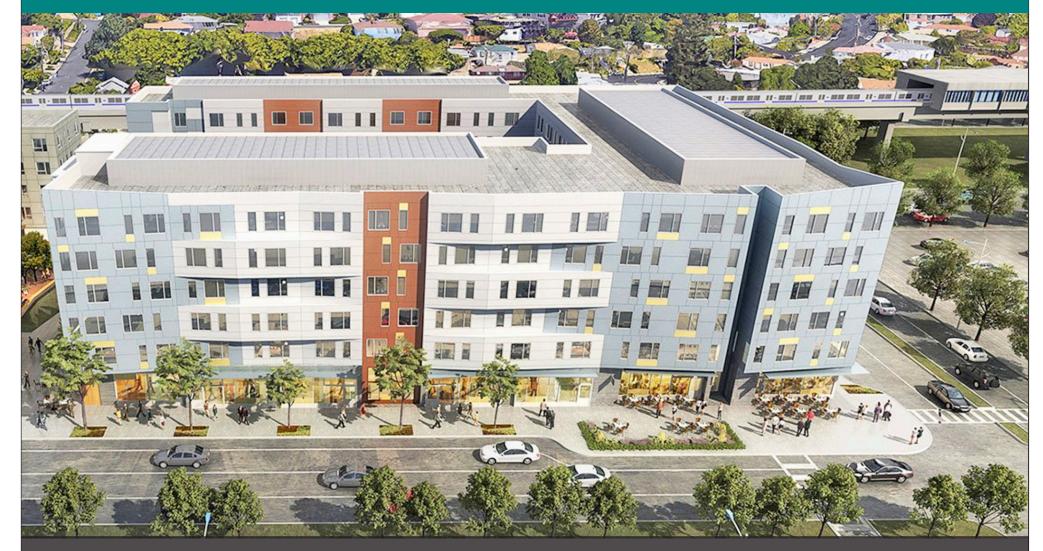

#### JUST TWO SPACES LEFT! ±1,150 - ±4,189 RSF of prominent ground floor space **AVAILABLE:** UNITS CAN BE COMBINED • Perfect for food use, fitness, retail service commercial, personal CENTRALLY **UNIT #4** services, and medical CORNER SPACE LOCATED ON • 12'8" clear ceiling height, concrete floors, large windows ±1,510 rsf ±49'-11" of storefront along San Pablo Ave Steps to El Cerrito Del Norte BART **HIGH-VISIBILITY** Vent shaft available for restaurant use Excellent signage opportunity SAN PABLO AVENUE, • Grease trap capable for restaurant use • High-traffic shopping corridor WITH EASY **UNIT #3** • Close to numerous eateries, retail shops, and fitness ±2,679 rsf **ACCESS TO** • El Cerrito is currently implementing numerous bicycle and ±68'-10" of storefront along San Pablo Ave pedestrian enhancements, including bike lanes and new I-80 AND I-580 crosswalks, adjacent to the project along San Pablo Avenue ASKING RENT: \$2.75 psf/month NNN and leading to the Del Norte BART Station FREEWAYS