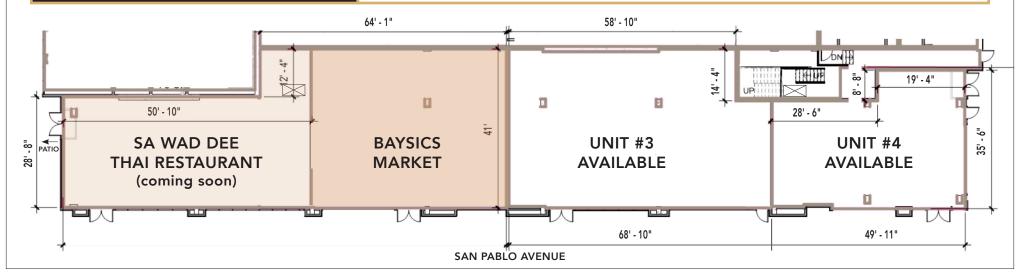

#### JUST TWO SPACES LEFT! ±1,150 - ±4,189 RSF of prominent ground floor space **AVAILABLE:** UNITS CAN BE COMBINED • Perfect for food use, fitness, retail service commercial, personal CENTRALLY **UNIT #4** services, and medical CORNER SPACE LOCATED ON • 12'8" clear ceiling height, concrete floors, large windows ±1,510 rsf ±49'-11" of storefront along San Pablo Ave Steps to El Cerrito Del Norte BART **HIGH-VISIBILITY** Vent shaft available for restaurant use Excellent signage opportunity SAN PABLO AVENUE, • Grease trap capable for restaurant use • High-traffic shopping corridor WITH EASY **UNIT #3** • Close to numerous eateries, retail shops, and fitness ±2,679 rsf **ACCESS TO** • El Cerrito is currently implementing numerous bicycle and ±68'-10" of storefront along San Pablo Ave pedestrian enhancements, including bike lanes and new I-80 AND I-580 crosswalks, adjacent to the project along San Pablo Avenue ASKING RENT: \$2.75 psf/month NNN and leading to the Del Norte BART Station FREEWAYS