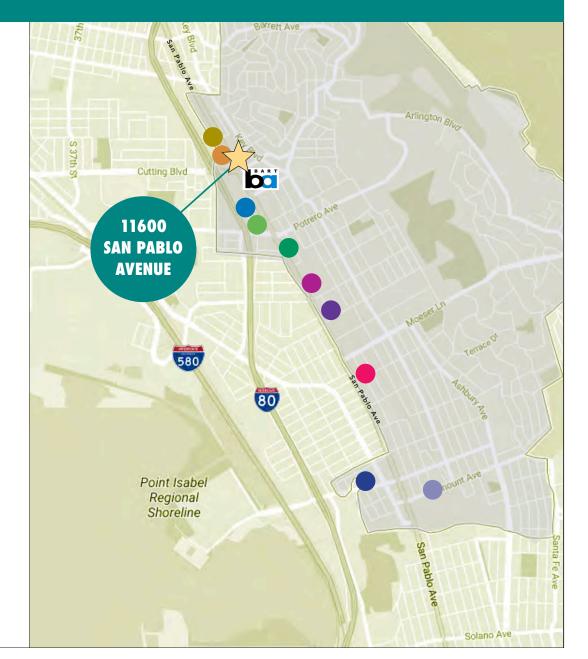

### 11600 SAN PABLO AVENUE, EL CERRITO, CA AREA MAP AND LOCAL AMENITIES

## 11600 SAN PABLO AVENUE, EL CERRITO, CA **NEW RESIDENTIAL AND HOTEL DEVELOPMENTS**

- An area of increasing density with over 1,600 new housing units proposed, approved, under construction, and completed since 2015
- Visit the <u>New Development/Major Projects</u> web page for more info

• Approved

HANA GARDENS

CREDENCE

• Completed

• 30 residental/2 live work

WALL AVE APARTMENTS

- 130 residential units
- Approved

11335-41 SAN PABLO AVE • 63 residential units

Approved

**10810 SAN PABLO** • 40 residential units Approved

**HAMPTON INN & SUITES TRU BY HILTON** • 124-room hotel

• Mixed-Use Hotel/Residential • Proposed

DEPISER IN

**CERRITO VISTA** • 50 residential units

• Completed 2018

#### **METRO 510**

• 128 residential/ un its • Completed 2018

THE CIVIC • 50 residential/4 live-work • Approved