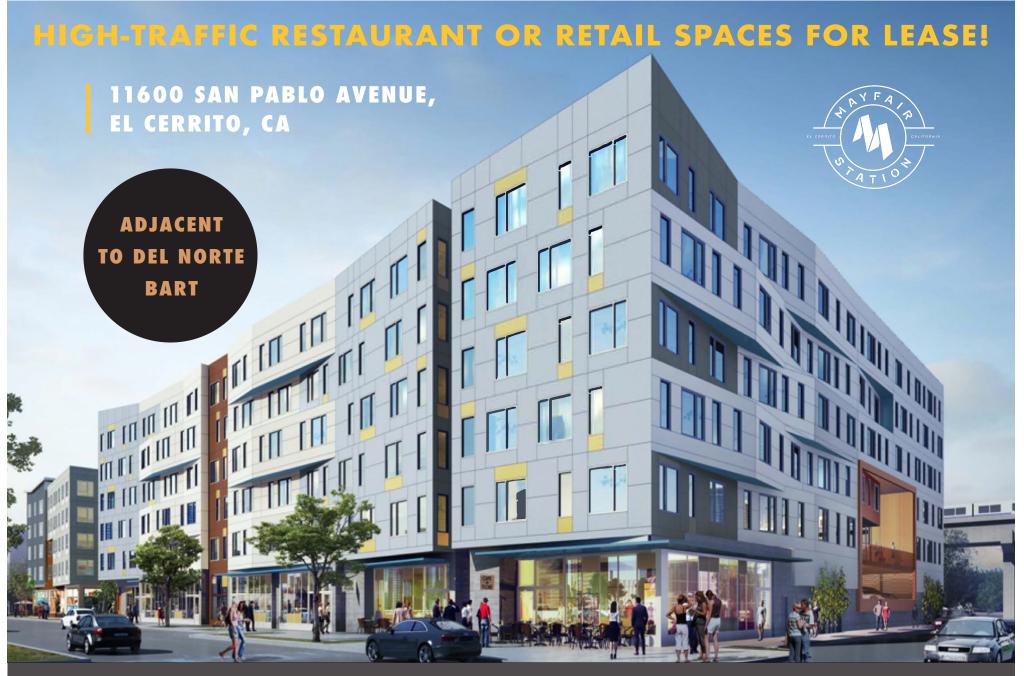

# **RESTAURANT/RETAIL SPACES ON GROUND FLOOR**

#### WITH 225 RESIDENTIAL UNITS ON SITE, 156 UNITS ALREADY BUILT. 69 AFFORDABLE UNITS UNDER CONSTRUCTION NEXT DOOR

#### JUST TWO SPACES LEFT! ±1,150 - ±4,189 RSF of prominent ground floor space **AVAILABLE:** UNITS CAN BE COMBINED • Perfect for food use, fitness, retail service commercial, personal CENTRALLY **UNIT #4** services, and medical CORNER SPACE LOCATED ON • 12'8" clear ceiling height, concrete floors, large windows ±1,510 rsf ±49'-11" of storefront along San Pablo Ave Steps to El Cerrito Del Norte BART **HIGH-VISIBILITY** Vent shaft available for restaurant use Excellent signage opportunity SAN PABLO AVENUE, • Grease trap capable for restaurant use • High-traffic shopping corridor WITH EASY **UNIT #3** • Close to numerous eateries, retail shops, and fitness ±2,679 rsf **ACCESS TO** • El Cerrito is currently implementing numerous bicycle and ±68'-10" of storefront along San Pablo Ave pedestrian enhancements, including bike lanes and new I-80 AND I-580 crosswalks, adjacent to the project along San Pablo Avenue ASKING RENT: \$2.75 psf/month NNN and leading to the Del Norte BART Station FREEWAYS