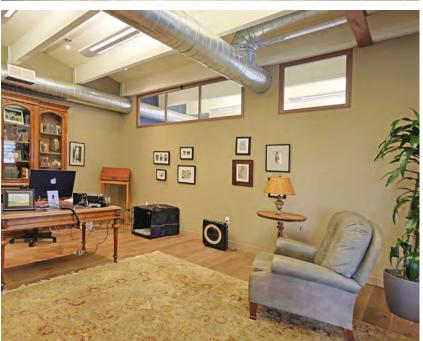

#### FOR SALE: 1676-1690 Shattuck Avenue

BERKELEY | CALIFORNIA







#### PROPERTY OVERVIEW

- TWO BUILDINGS WITH A COMBINED SIZE OF ±10,896 SF (PER PUBLIC RECORDS)
- PARCEL SIZE IS ±15,761 (PER PUBLIC RECORDS)
- CORNER PROPERTY WITH 3 RETAIL SPACES AND 1 OFFICE SUITE
- LARGE PARKING LOT WITH 20 SPACES
- APN: 58-2174-6-2
- ESTIMATED INCOME AND EXPENSES AVAILABLE UPON REQUEST
- DO NOT DISTURB TENANTS. CONTACT BROKER FOR TOURS

ASKING PRICE: \$4,800,000 (POTENTIAL FOR SELLER FINANCING)





### 1676-1678 SHATTUCK











## 1680 SHATTUCK













### 1688 SHATTUCK









### 1690 SHATTUCK









### **EXTERIOR**









#### **ELEVATIONS**



EAST ELEVATION



SOUTH ELEVATION BUILDING SECTION



WEST ELEVATION

### FLOOR PLANS



#### **LOCATION MAP**



#### "NORTH BERKELEY IS ONE OF THE BEST PLACES TO LIVE IN CALIFORNIA" - NICHE

- This property is located in a world-renowned culinary neighborhood filled with popular cafés and shops sharing an emphasis on quality, artisan products and services. This area is known for its innovative culture and academic prestige
- Amid exceptional arts and cultural activities, strong commercial/financial core, outstanding education and resources
- Steps to Via del Corso, Chez Panisse, The Cheeseboard, Crepevine, Grégoire, Saul's Deli, Tigerlily, and original Peet's Coffee
- Easy walk