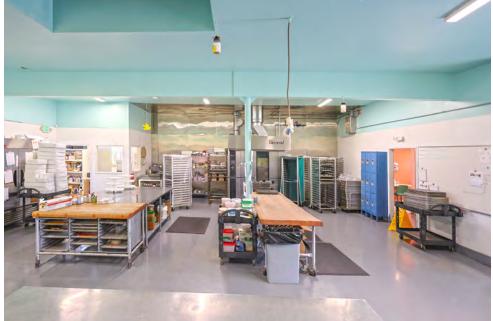

#### FOR SALE: 1676-1690 Shattuck Avenue

BERKELEY | CALIFORNIA







#### PROPERTY OVERVIEW

- TWO BUILDINGS WITH A COMBINED SIZE OF ±10,896 SF (PER PUBLIC RECORDS)
- PARCEL SIZE IS ±15,761 (PER PUBLIC RECORDS)
- CORNER PROPERTY WITH 3 RETAIL SPACES AND 1 OFFICE SUITE
- LARGE PARKING LOT WITH 20 SPACES
- APN: 58-2174-6-2
- ESTIMATED INCOME AND EXPENSES AVAILABLE UPON REQUEST
- DO NOT DISTURB TENANTS. CONTACT BROKER FOR TOURS

ASKING PRICE: \$4,800,000 (POTENTIAL FOR SELLER FINANCING)





### 1676-1678 SHATTUCK











## 1680 SHATTUCK













### 1688 SHATTUCK









### 1690 SHATTUCK









### **EXTERIOR**









#### **ELEVATIONS**



EAST ELEVATION



SOUTH ELEVATION BUILDING SECTION



WEST ELEVATION

### FLOOR PLANS



#### **LOCATION MAP**



#### "NORTH BERKELEY IS ONE OF THE BEST PLACES TO LIVE IN CALIFORNIA" - NICHE

- This property is located in a world-renowned culinary neighborhood filled with popular cafés and shops sharing an emphasis on quality, artisan products and services. This area is known for its innovative culture and academic prestige
- Amid exceptional arts and cultural activities, strong commercial/financial core, outstanding education and resources
- Steps to Via del Corso, Chez Panisse, The Cheeseboard, Crepevine, Grégoire, Saul's Deli, Tigerlily, and original Peet's Coffee
- Easy walk to numerous world-class theatre, arts, live music, galleries