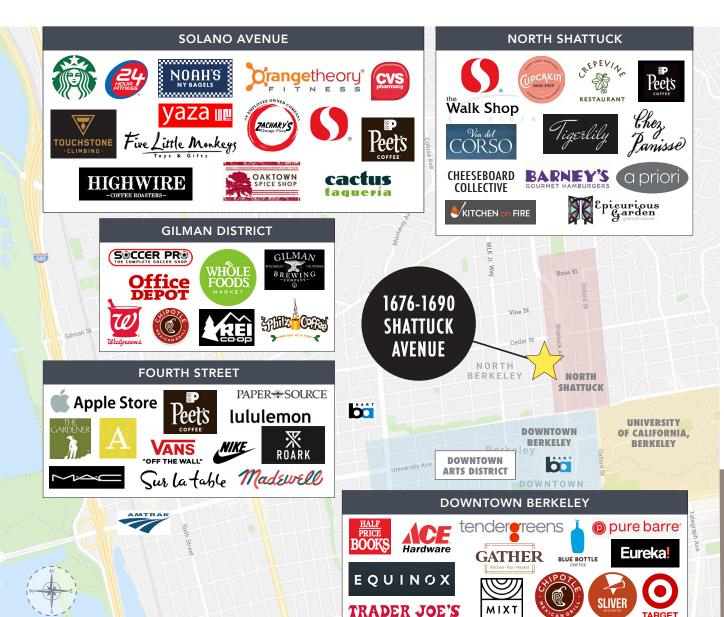

#### **LOCATION MAP**

#### "NORTH BERKELEY IS ONE OF THE BEST PLACES TO LIVE IN CALIFORNIA" - NICHE

- This property is located in a world-renowned culinary neighborhood filled with popular cafés and shops sharing an emphasis on quality, artisan products and services. This area is known for its innovative culture and academic prestige
- Amid exceptional arts and cultural activities, strong commercial/financial core, outstanding education and resources
- Steps to Via del Corso, Chez Panisse, The Cheeseboard, Crepevine, Grégoire, Saul's Deli, Tigerlily, and original Peet's Coffee
- Easy walk to numerous world-class theatre, arts, live music, galleries, sports venues, all Downtown Berkeley amenities, and UC Berkeley
- Zoning: C-NS (North Shattuck Commercial)