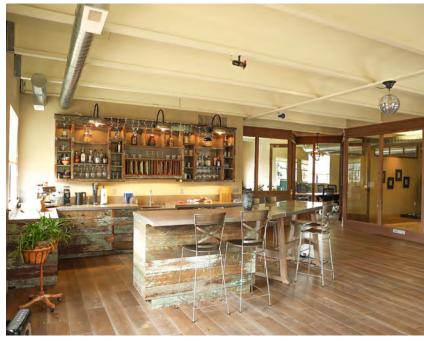

#### FOR SALE: 1676-1690 Shattuck Avenue

BERKELEY | CALIFORNIA







#### PROPERTY OVERVIEW

- TWO BUILDINGS WITH A COMBINED SIZE OF ±10,896 SF (PER PUBLIC RECORDS)
- PARCEL SIZE IS ±15,761 (PER PUBLIC RECORDS)
- CORNER PROPERTY WITH 3 RETAIL SPACES AND 1 OFFICE SUITE
- LARGE PARKING LOT WITH 20 SPACES
- APN: 58-2174-6-2
- ESTIMATED INCOME AND EXPENSES AVAILABLE UPON REQUEST
- DO NOT DISTURB TENANTS. CONTACT BROKER FOR TOURS

ASKING PRICE: \$4,800,000 (POTENTIAL FOR SELLER FINANCING)





### 1676-1678 SHATTUCK











## 1680 SHATTUCK













### 1688 SHATTUCK









### 1690 SHATTUCK









### **EXTERIOR**









#### **ELEVATIONS**



EAST ELEVATION



SOUTH ELEVATION BUILDING SECTION



WEST ELEVATION

### FLOOR PLANS



#### **LOCATION MAP**



#### "NORTH BERKELEY IS ONE OF THE BEST PLACES TO LIVE IN CALIFORNIA" - NICHE

- This property is located in a world-renowned culinary neighborhood filled with popular cafés and shops sharing an emphasis on quality, artisan products and services. This area is known for its innovative culture and academic prestige
- Amid exceptional arts and cultural activities, strong commercial/financial core, outstanding education and resources
- Steps to Via del Corso, Chez Panisse, The Cheeseboard, Crepevine, Grégoire, Saul's Deli, Tigerlily, and original Peet's Coffee
- Easy w