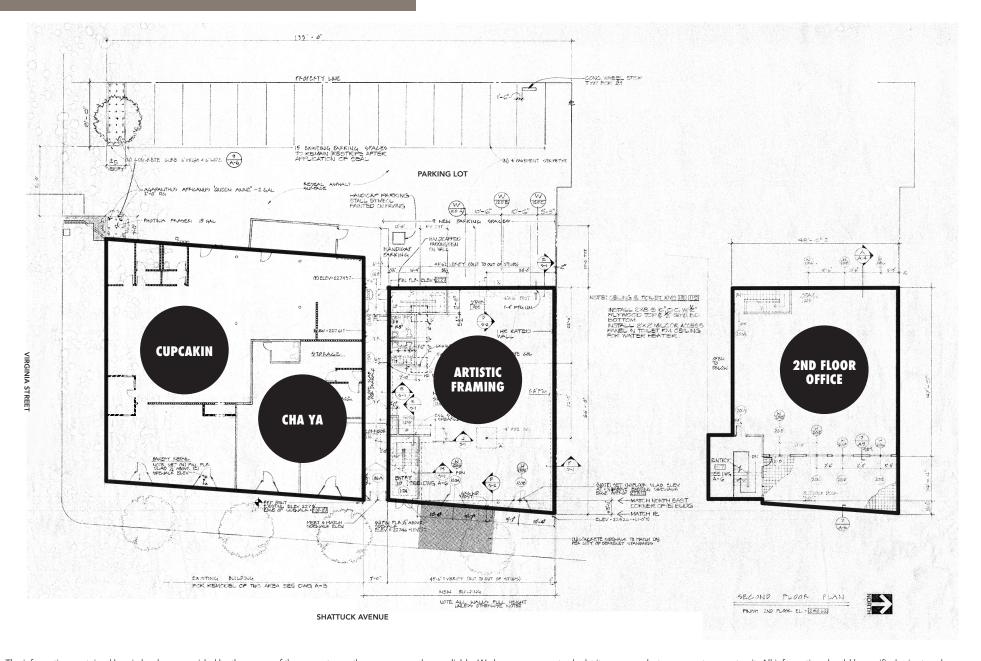

#### FOR SALE: 1676-1690 Shattuck Avenue

BERKELEY | CALIFORNIA







#### PROPERTY OVERVIEW

- TWO BUILDINGS WITH A COMBINED SIZE OF ±10,896 SF (PER PUBLIC RECORDS)
- PARCEL SIZE IS ±15,761 (PER PUBLIC RECORDS)
- CORNER PROPERTY WITH 3 RETAIL SPACES AND 1 OFFICE SUITE
- LARGE PARKING LOT WITH 20 SPACES
- APN: 58-2174-6-2
- ESTIMATED INCOME AND EXPENSES AVAILABLE UPON REQUEST
- DO NOT DISTURB TENANTS. CONTACT BROKER FOR TOURS

ASKING PRICE: \$4,800,000 (POTENTIAL FOR SELLER FINANCING)





### 1676-1678 SHATTUCK











## 1680 SHATTUCK













### 1688 SHATTUCK









### 1690 SHATTUCK









### **EXTERIOR**









#### **ELEVATIONS**



EAST ELEVATION



SOUTH ELEVATION BUILDING SECTION



WEST ELEVATION

### FLOOR PLANS



#### **LOCATION MAP**



#### "NORTH BERKELEY IS ONE OF THE BEST PLACES TO LIVE IN CALIFORNIA" - NICHE

- This property is located in a world-renowned culinary neighborhood filled with popular cafés and shops sharing an emphasis on quality, artisan products and services. This area is known for its innovative culture and academic prestige
- Amid exceptional arts and cultural activities, strong commercial/financial core, outstanding education and resources
- Steps to Via del Corso, Chez Panisse, The Cheeseboard, Crepevine, Grégoire, Saul's Deli, Tigerlily, and original Peet's Coffee
- Easy walk to numerous world-class theatre, arts, live music, galleries, sports venues, all Downtown Berkeley amenities, and UC Berkeley
- Zoning: C-NS (North Shattuck Commercial)

| DEMOGRAPHICS           | 1