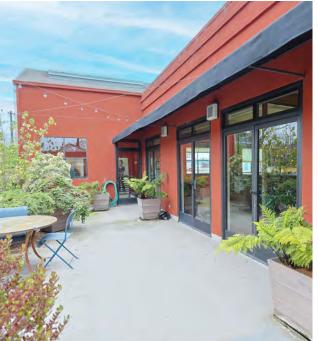

#### FOR SALE: 1676-1690 Shattuck Avenue

BERKELEY | CALIFORNIA







#### PROPERTY OVERVIEW

- TWO BUILDINGS WITH A COMBINED SIZE OF ±10,896 SF (PER PUBLIC RECORDS)
- PARCEL SIZE IS ±15,761 (PER PUBLIC RECORDS)
- CORNER PROPERTY WITH 3 RETAIL SPACES AND 1 OFFICE SUITE
- LARGE PARKING LOT WITH 20 SPACES
- APN: 58-2174-6-2
- ESTIMATED INCOME AND EXPENSES AVAILABLE UPON REQUEST
- DO NOT DISTURB TENANTS. CONTACT BROKER FOR TOURS

ASKING PRICE: \$4,800,000 (POTENTIAL FOR SELLER FINANCING)





### 1676-1678 SHATTUCK











## 1680 SHATTUCK













### 1688 SHATTUCK









### 1690 SHATTUCK









### **EXTERIOR**









#### **ELEVATIONS**



EAST ELEVATION



SOUTH ELEVATION BUILDING SECTION



WEST ELEVATION

### FLOOR PLANS



#### **LOCATION MAP**



#### "NORTH BERKELEY IS ONE OF THE BEST PLACES TO LIVE IN CALIFORNIA" - NICHE

- This property is located in a world-renowned culinary neighborhood filled with popular cafés and shops sharing an emphasis on quality, artisan products and services. This area is known for its innovative culture and academic prestige
- Amid exceptional arts and cultural activities, strong commercial/financial core, outstanding education and resources
- Steps to Via del Corso, Chez Panisse, The Cheeseboard, Crepevine, Grégoire, Saul's Deli, Tigerlily, and original Peet's Coffee
- Easy walk to num