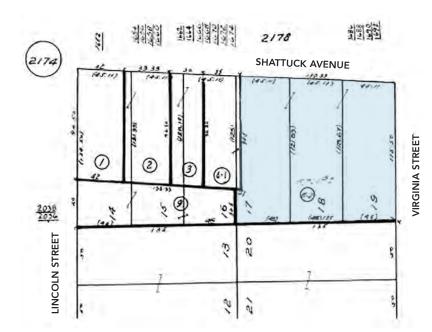

#### PROPERTY OVERVIEW

- TWO BUILDINGS WITH A COMBINED SIZE OF ±10,896 SF (PER PUBLIC RECORDS)
- PARCEL SIZE IS ±15,761 (PER PUBLIC RECORDS)
- CORNER PROPERTY WITH 3 RETAIL SPACES AND 1 OFFICE SUITE
- LARGE PARKING LOT WITH 20 SPACES
- APN: 58-2174-6-2
- ESTIMATED INCOME AND EXPENSES AVAILABLE UPON REQUEST
- DO NOT DISTURB TENANTS. CONTACT BROKER FOR TOURS