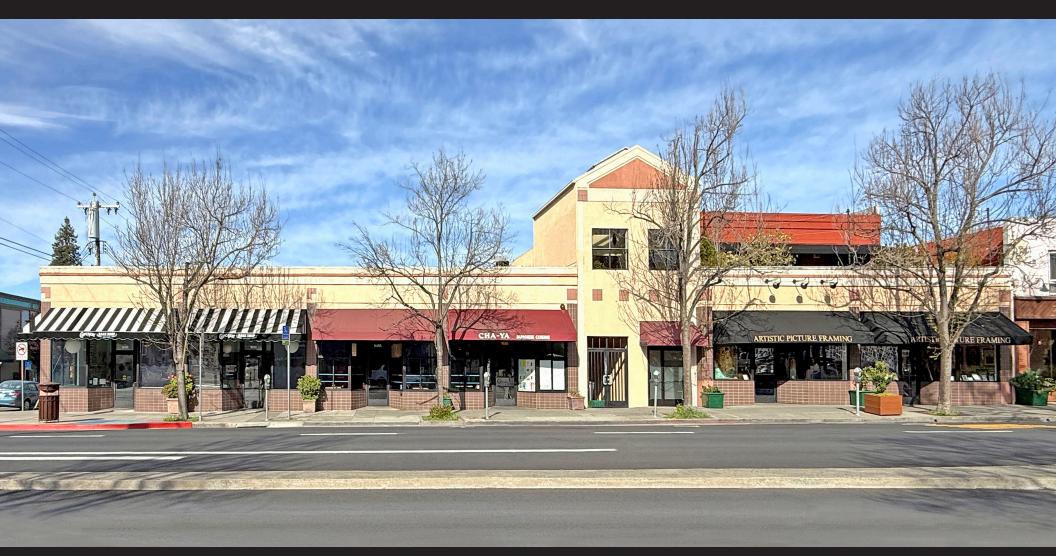

#### FOR SALE: 1676-1690 Shattuck Avenue

BERKELEY | CALIFORNIA

#### PROPERTY OVERVIEW

- TWO BUILDINGS WITH A COMBINED SIZE OF ±10,896 SF (PER PUBLIC RECORDS)
- PARCEL SIZE IS ±15,761 (PER PUBLIC RECORDS)
- CORNER PROPERTY WITH 3 RETAIL SPACES AND 1 OFFICE SUITE
- LARGE PARKING LOT WITH 20 SPACES
- APN: 58-2174-6-2
- ESTIMATED INCOME AND EXPENSES AVAILABLE UPON REQUEST
- DO NOT DISTURB TENANTS. CONTACT BROKER FOR TOURS

### 1676-1678 SHATTUCK

## 1680 SHATTUCK

### 1688 SHATTUCK

### 1690 SHATTUCK