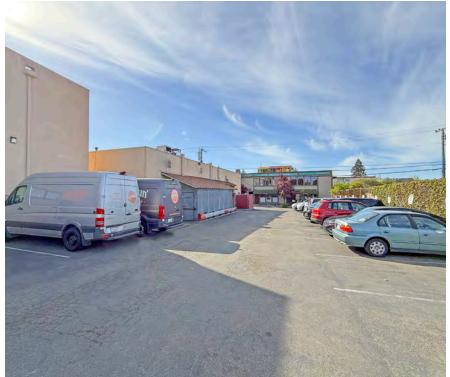

#### PROPERTY OVERVIEW

- TWO BUILDINGS WITH A COMBINED SIZE OF ±10,896 SF (PER PUBLIC RECORDS)
- PARCEL SIZE IS ±15,761 (PER PUBLIC RECORDS)
- CORNER PROPERTY WITH 3 RETAIL SPACES AND 1 OFFICE SUITE
- LARGE PARKING LOT WITH 20 SPACES
- APN: 58-2174-6-2
- ESTIMATED INCOME AND EXPENSES AVAILABLE UPON REQUEST
- DO NOT DISTURB TENANTS. CONTACT BROKER FOR TOURS

### **EXTERIOR**