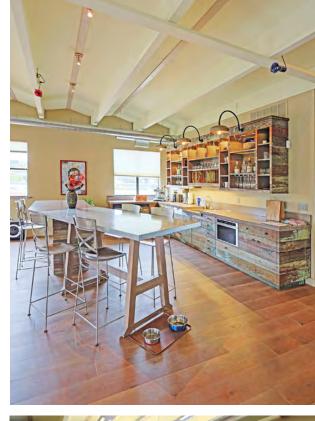

#### FOR SALE: 1676-1690 Shattuck Avenue

BERKELEY | CALIFORNIA







#### PROPERTY OVERVIEW

- TWO BUILDINGS WITH A COMBINED SIZE OF ±10,896 SF (PER PUBLIC RECORDS)
- PARCEL SIZE IS ±15,761 (PER PUBLIC RECORDS)
- CORNER PROPERTY WITH 3 RETAIL SPACES AND 1 OFFICE SUITE
- LARGE PARKING LOT WITH 20 SPACES
- APN: 58-2174-6-2
- ESTIMATED INCOME AND EXPENSES AVAILABLE UPON REQUEST
- DO NOT DISTURB TENANTS. CONTACT BROKER FOR TOURS

ASKING PRICE: \$4,800,000 (POTENTIAL FOR SELLER FINANCING)





### 1676-1678 SHATTUCK











## 1680 SHATTUCK













### 1688 SHATTUCK









### 1690 SHATTUCK









### **EXTERIOR**









#### **ELEVATIONS**



EAST ELEVATION



SOUTH ELEVATION BUILDING SECTION



WEST ELEVATION

### FLOOR PLANS



#### **LOCATION MAP**



#### "NORTH BERKELEY IS ONE OF THE BEST PLACES TO LIVE IN CALIFORNIA" - NICHE

- This property is located in a world-renowned culinary neighborhood filled with popular cafés and shops sharing an emphasis on quality, artisan products and services. This area is known for its innovative culture and academic prestige
- Amid exceptional arts and cultural activities, strong commercial/financial core, outstanding education and resources
- Steps to Via del Corso, Chez Panisse, The Cheeseboard, Crepevine, Grégoire, Saul's Deli, Tigerlily, and original Peet's Coffee
- Easy wal