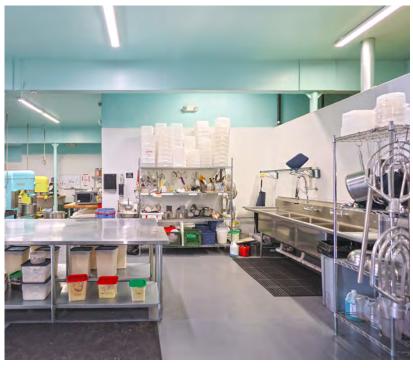

#### FOR SALE: 1676-1690 Shattuck Avenue

BERKELEY | CALIFORNIA







#### PROPERTY OVERVIEW

- TWO BUILDINGS WITH A COMBINED SIZE OF ±10,896 SF (PER PUBLIC RECORDS)
- PARCEL SIZE IS ±15,761 (PER PUBLIC RECORDS)
- CORNER PROPERTY WITH 3 RETAIL SPACES AND 1 OFFICE SUITE
- LARGE PARKING LOT WITH 20 SPACES
- APN: 58-2174-6-2
- ESTIMATED INCOME AND EXPENSES AVAILABLE UPON REQUEST
- DO NOT DISTURB TENANTS. CONTACT BROKER FOR TOURS

ASKING PRICE: \$4,800,000 (POTENTIAL FOR SELLER FINANCING)





### 1676-1678 SHATTUCK











## 1680 SHATTUCK













### 1688 SHATTUCK









### 1690 SHATTUCK









### **EXTERIOR**









#### **ELEVATIONS**



EAST ELEVATION



SOUTH ELEVATION BUILDING SECTION



WEST ELEVATION

### FLOOR PLANS



#### **LOCATION MAP**



#### "NORTH BERKELEY IS ONE OF THE BEST PLACES TO LIVE IN CALIFORNIA" - NICHE

- This property is located in a world-renowned culinary neighborhood filled with popular cafés and shops sharing an emphasis on quality, artisan products and services. This area is known for its innovative culture and academic prestige
- Amid exceptional arts and cultural activities, strong commercial/financial core, outstanding education and resources
- Steps to Via del Corso, Chez Panisse, The Cheeseboard, Crepevine, Grégoire, Saul's Deli, Tigerlily, and original Peet's Coffee
- Easy walk to numerous world-class theatre, arts, live music, galle