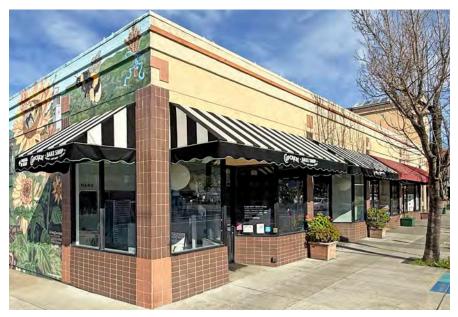

#### FOR SALE: 1676-1690 Shattuck Avenue

BERKELEY | CALIFORNIA

#### PROPERTY OVERVIEW

- TWO BUILDINGS WITH A COMBINED SIZE OF ±10,896 SF (PER PUBLIC RECORDS)
- PARCEL SIZE IS ±15,761 (PER PUBLIC RECORDS)
- CORNER PROPERTY WITH 3 RETAIL SPACES AND 1 OFFICE SUITE
- LARGE PARKING LOT WITH 20 SPACES
- APN: 58-2174-6-2
- ESTIMATED INCOME AND EXPENSES AVAILABLE UPON REQUEST
- DO NOT DISTURB TENANTS. CONTACT BROKER FOR TOURS

ASKING PRICE: \$4,800,000 (POTENTIAL FOR SELLER FINANCING)